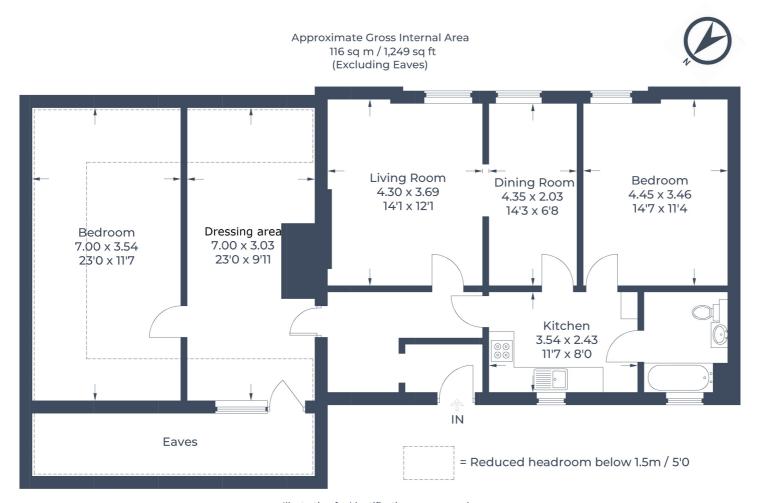

A unique and charming Grade II listed two to three bedroom apartment perfectly positioned within the heart of Hitchin's vibrant Town Centre with over 1,200 sq ft of accommodation.

The property boasts an entrance porch and hallway, spacious living room, separate dining room, kitchen and modern fitted bathroom. There are two large double bedrooms and an additional reception room or further bedroom providing access to eaves storage space. Throughout this property are period features, blending character with a modern touch.

Illustration for identification purposes only, measurements are approximate, not to scale.

© CJ Property Marketing Produced for Country Properties

All measurements are approximate and quoted in metric with imperial equivalents and for general guidance only and whilst every attempt has been made to ensure accuracy, they must not be relied on. The fixtures, fittings and appliances referred to have not been tested and therefore no guarantee can be given and that they are in working order. Internal photographs are reproduced for general information and it must not be inferred that any item shown is included with the property. For a free valuation, contact the numbers listed on the brochure.