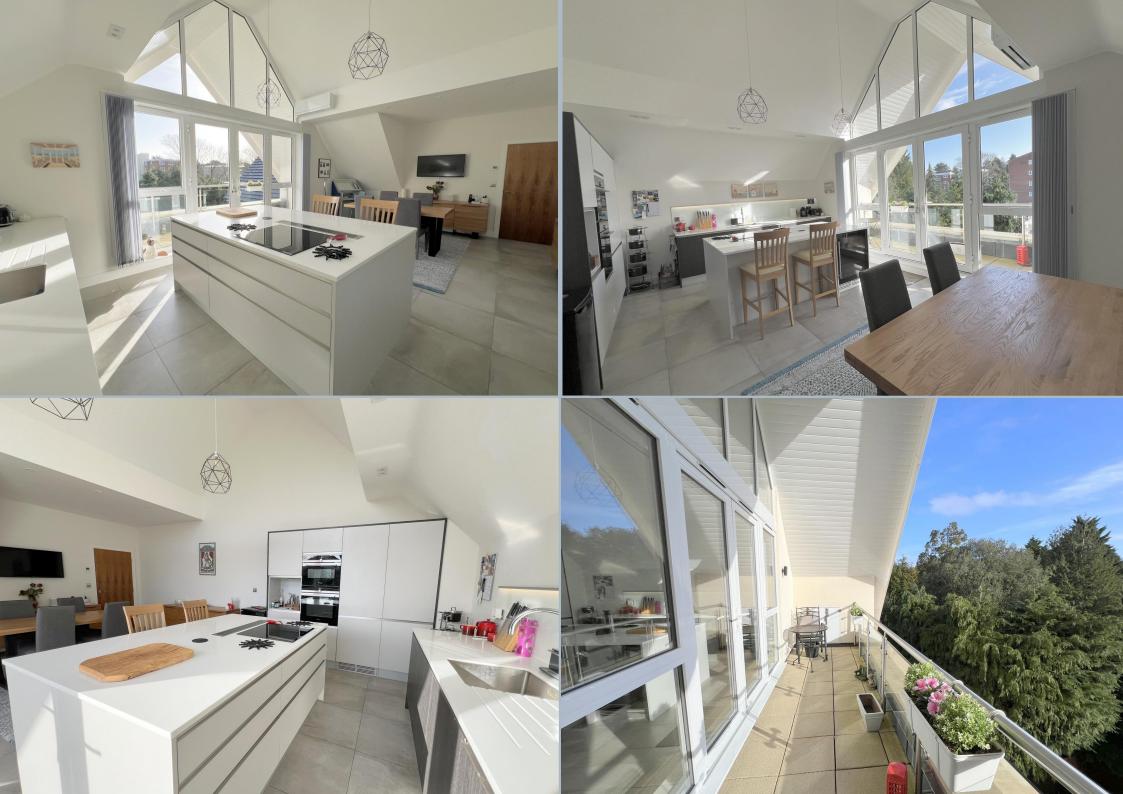

## Grovelands, 5 Burton Road, Branksome Park, Poole BH13 6DT Leasehold plus Share of Freehold Guide Price £1,000,000 - £1,100,000

A quite spectacular three double bedroom penthouse apartment, less than six years old and set in this extremely popular location, close to Westbourne shops and many other local amenities. This immaculate home offers well planned, spacious accommodation with three balconies. The spacious kitchen/dining/day room is adjacent to the lounge and was originally designed as a complete open plan room, therefore could easily be opened if preferred. However, both rooms are extremely generous and both with vaulted ceilings feels quite capacious. The lounge and master bedroom both have westerly facing balconies, which are a very good size, easily accommodating a table and chairs on each one. The kitchen balcony again is an extremely good size on the easterly elevation of the building benefiting from the morning sun. All balconies have high coverings, allowing in the sun, but also making them usable in inclement weather. The master bedroom has a walk-in wardrobe as well as fitted wardrobes and a large four piece beautifully fitted ensuite, bath/shower room. Bedroom two and three also have fitted wardrobes and are serviced by another large four piece shower/bathroom with stylish fittings and tiles. There is also a cloakroom for guests from the entrance hall. The entrance hall is laid out in such a way that the far section is fitted as a study and provides a bright and airy space with private direct access from the passenger lift as well as a staircase going to the floor below. The property benefits from UPVC double glazing, gas fired underfloor heating throughout, air-conditioning, ambient lighting, natural tone carpets and decor throughout, allocated parking space, +2 visitor spaces for the use of the block, secure bike store, and a lovely hidden landscaped communal garden area. The block is serviced by bright, contemporary and spacious communal hallways accessed by a video entry phone system, a passenger lift to all floors with private access to the penthouse, as well as electronic wrought iron gates with video entry phone which lead out to Burton Road. Another noteworthy feature which cannot be appreciated without being inside is the fact that being at treetop height, you have lovely sylvan views from every window and balcony.

- Six year old penthouse apartment with 3 large balconies/terraces and private lift access.
- 3 double bedrooms all with fitted furniture plus a walk-in wardrobe to the master bedroom as well as contemporary 4 piece en suite shower/bathroom. Generous main shower/bathroom with 4 piece suite also.
- Gas fired underfloor heating, air conditioning and fully double glazed.
- Spectacular vaulted ceilings in the lounge and kitchen/dining/day room and feature ceiling in the entrance hall.
- Immaculately presented throughout with natural tone décor, carpets, and blinds.
- Fully fitted kitchen with excellent range of quality integrated appliances, pop-up extractor and power board in the island unit, subtle ambient LED lighting around the splashback and a Quooker tap.
- Extensive storage cupboards in various areas including from the terraces, and in the hallway where one also houses the washing machine and tumble drier.