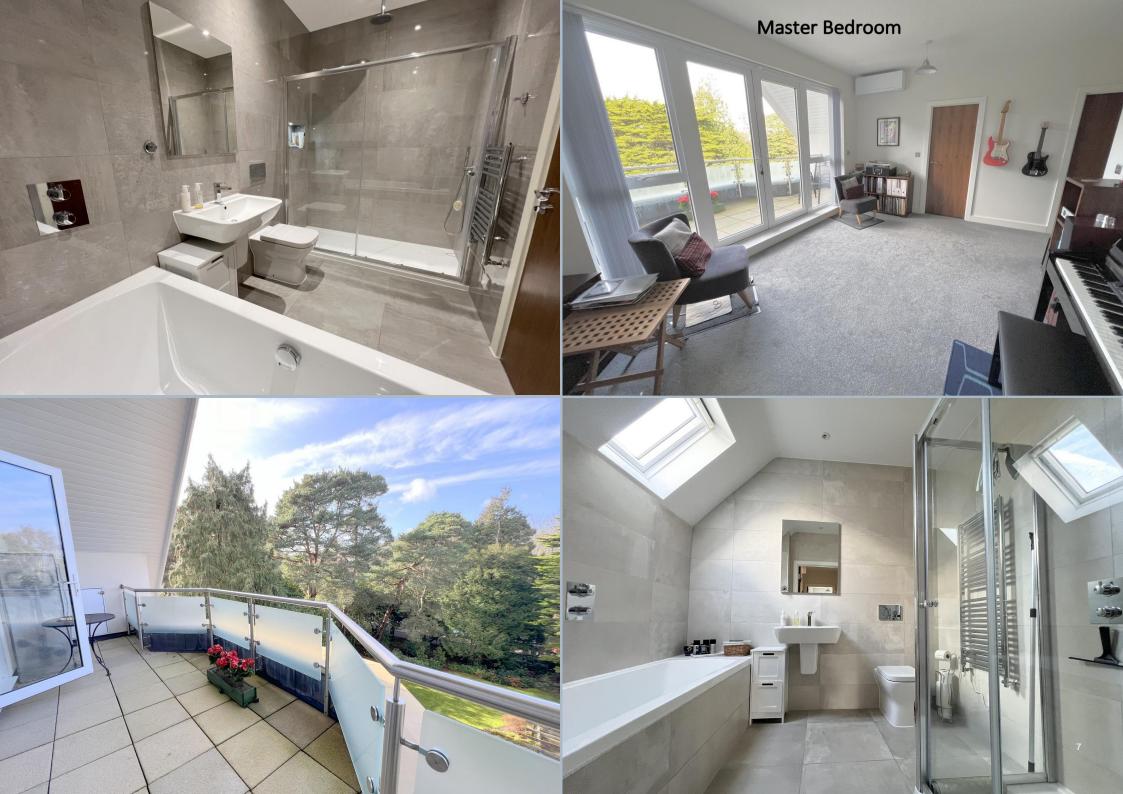

## Grovelands, 5 Burton Road, Branksome Park, Poole BH13 6DT Leasehold plus Share of Freehold Guide Price £1,000,000 - £1,100,000

A quite spectacular three double bedroom penthouse apartment, less than six years old and set in this extremely popular location, close to Westbourne shops and many other local amenities. This immaculate home offers well planned, spacious accommodation with three balconies. The spacious kitchen/dining/day room is adjacent to the lounge and was originally designed as a complete open plan room, therefore could easily be opened if preferred. However, both rooms are extremely generous and both with vaulted ceilings feels quite capacious. The lounge and master bedroom both have westerly facing balconies, which are a very good size, easily accommodating a table and chairs on each one. The kitchen balcony again is an extremely good size on the easterly elevation of the building benefiting from the morning sun. All balconies have high coverings, allowing in the sun, but also making them usable in inclement weather. The master bedroom has a walk-in wardrobe as well as fitted wardrobes and a large four piece beautifully fitted ensuite, bath/shower room. Bedroom two and three also have fitted wardrobes and are serviced by another large four piece shower/bathroom with stylish fittings and tiles. There is also a cloakroom for guests from the entrance hall. The entrance hall is laid out in such a way that the far section is fitted as a study and provides a bright and airy space with private direct access from the passenger lift as well as a staircase going to the floor below. The property benefits from UPVC double glazing, gas fired underfloor heating throughout, air-conditioning, ambient lighting, natural tone carpets and decor throughout, allocated parking space, +2 visitor spaces for the use of the block, secure bike store, and a lovely hidden landscaped communal garden area. The block is serviced by bright, contemporary and spacious communal hallways accessed by a video entry phone system, a passenger lift to all floors with private access to the penthouse, as well as electronic wrought iron gates with video entry phone which lead out to Burton Road. Another noteworthy feature which cannot be appreciated without being inside is the fact that being at treetop height, you have lovely sylvan views from every window and balcony.

- Six year old penthouse apartment with 3 large balconies/terraces and private lift access.
- 3 double bedrooms all with fitted furniture plus a walk-in wardrobe to the master bedroom as well as contemporary 4 piece en suite shower/bathroom. Generous main shower/bathroom with 4 piece suite also.
- Gas fired underfloor heating, air conditioning and fully double glazed.
- Spectacular vaulted ceilings in the lounge and kitchen/dining/day room and feature ceiling in the entrance hall.
- Immaculately presented throughout with natural tone décor, carpets, and blinds.
- Fully fitted kitchen with excellent range of quality integrated appliances, pop-up extractor and power board in the island unit, subtle ambient LED lighting around the splashback and a Quooker tap.
- Extensive storage cupboards in various areas including from the terraces, and in the hallway where one also houses the washing machine and tumble drier.