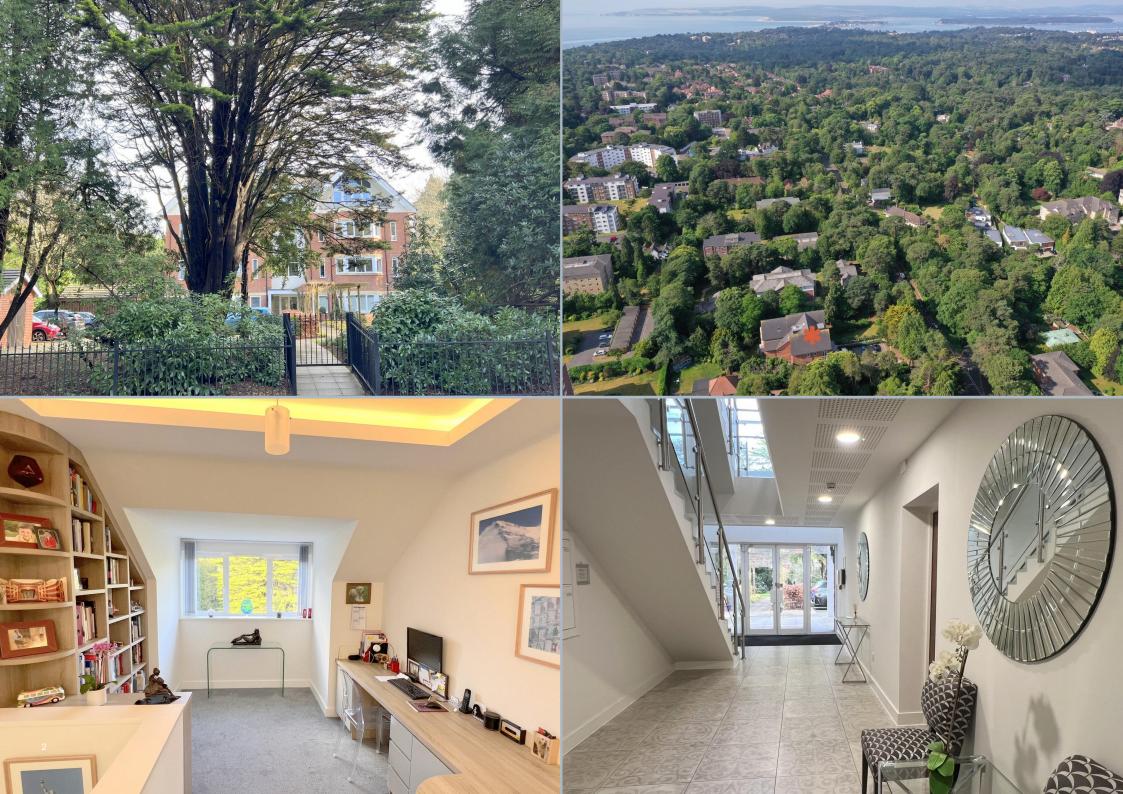

## Grovelands, 5 Burton Road, Branksome Park, Poole BH13 6DT Leasehold plus Share of Freehold Guide Price £1,000,000 - £1,100,000

A quite spectacular three double bedroom penthouse apartment, less than six years old and set in this extremely popular location, close to Westbourne shops and many other local amenities. This immaculate home offers well planned, spacious accommodation with three balconies. The spacious kitchen/dining/day room is adjacent to the lounge and was originally designed as a complete open plan room, therefore could easily be opened if preferred. However, both rooms are extremely generous and both with vaulted ceilings feels quite capacious. The lounge and master bedroom both have westerly facing balconies, which are a very good size, easily accommodating a table and chairs on each one. The kitchen balcony again is an extremely good size on the easterly elevation of the building benefiting from the morning sun. All balconies have high coverings, allowing in the sun, but also making them usable in inclement weather. The master bedroom has a walk-in wardrobe as well as fitted wardrobes and a large four piece beautifully fitted ensuite, bath/shower room. Bedroom two and three also have fitted wardrobes and are serviced by another large four piece shower/bathroom with stylish fittings and tiles. There is also a cloakroom for guests from the entrance hall. The entrance hall is laid out in such a way that the far section is fitted as a study and provides a bright and airy space with private direct access from the passenger lift as well as a staircase going to the floor below. The property benefits from UPVC double glazing, gas fired underfloor heating throughout, air-conditioning, ambient lighting, natural tone carpets and decor throughout, allocated parking space, +2 visitor spaces for the use of the block, secure bike store, and a lovely hidden landscaped communal garden area. The block is serviced by bright, contemporary and spacious communal hallways accessed by a video entry phone system, a passenger lift to all floors with private access to the penthouse, as well as electronic wrought iron gates with video entry phone which lead out to Burton Road. Another noteworthy feature which cannot be appreciated without being inside is the fact that being at treetop height, you have lovely sylvan views from every window and balcony.

The current owners enjoy the fact that for them it's just a short walk to either Penn Hill or to Westbourne where there are shops, restaurants, and bars, less than three quarters of a mile away is Branksome Station, whilst just over a mile away is the beautiful sandy Branksome Chine Beach, which can be accessed via a picturesque walk along Branksome Chine. Set in a very convenient location, tennis courts at Wilderton Road are just half a mile away and naturally there are various marinas serving the area as well as Parkstone Golf Club, with bowls and sports clubs within easy reach.