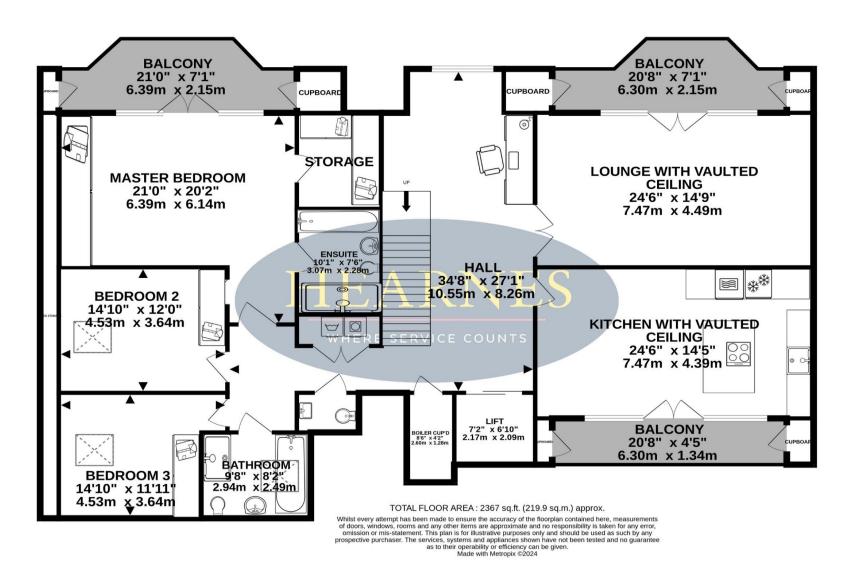

ers enjoy the fact that for them it's just a short walk to either Penn Hill or to Westbourne where there are shops, restaurants, and bars, less than three quarters of a mile away is Branksome Station, whilst just over a mile away is the beautiful sandy Branksome Chine Beach, which can be accessed via a picturesque walk along Branksome Chine. Set in a very convenient location, tennis courts at Wilderton Road are just half a mile away and naturally there are various marinas serving the area as well as Parkstone Golf Club, with bowls and sports clubs within easy reach.

Maintenace Charges £3987 per annum plus approx. £300 for insurance. Ground Rent £0 Tenure 993 year lease plus share of freehold.

Council Tax Band G EPC Rating B





www.hearnes.com





## 2367 sq.ft. (219.9 sq.m.) approx.











## www.hearnes.com

18 - 20 Parkstone Road, Poole, Dorset, BH15 2PG Tel: 01202 377377 Email: poole@hearnes.com

Offices also at: BOURNEMOUTH, FERNDOWN, RINGWOOD & WIMBORNE