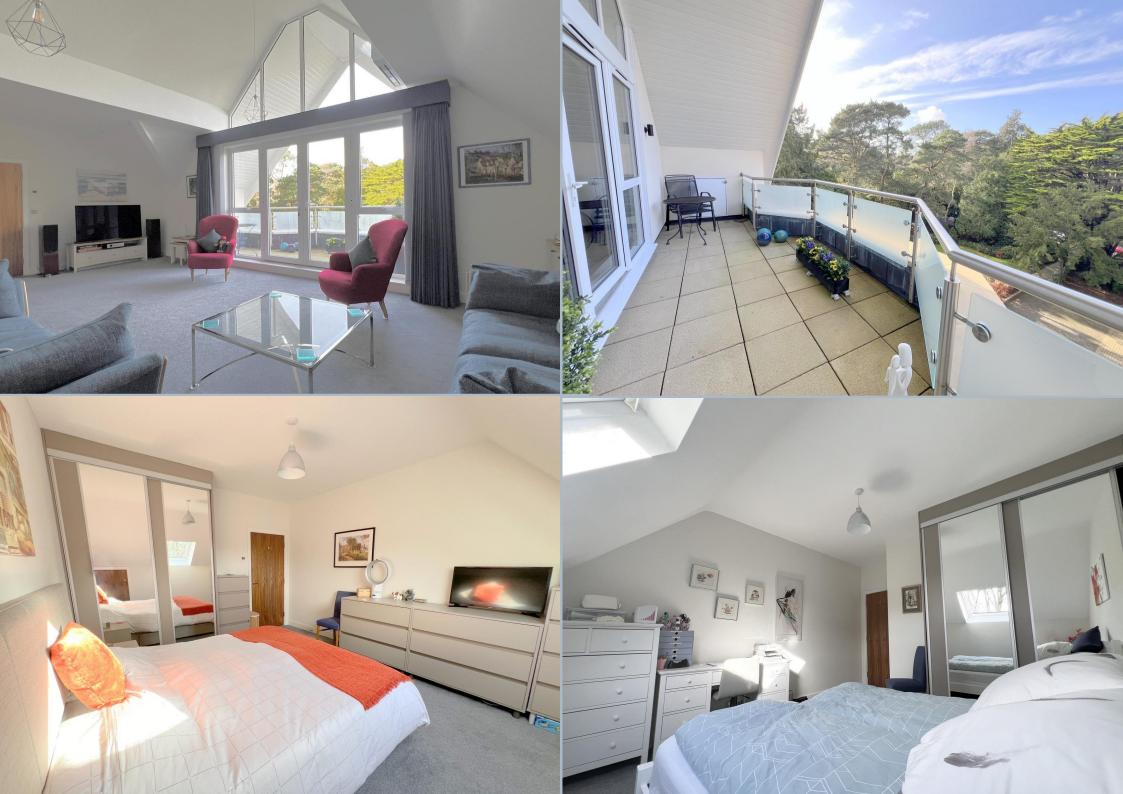

## Grovelands, 5 Burton Road, Branksome Park, Poole BH13 6DT Leasehold plus Share of Freehold Guide Price £1,000,000 - £1,100,000

A quite spectacular three double bedroom penthouse apartment, less than six years old and set in this extremely popular location, close to Westbourne shops and many other local amenities. This immaculate home offers well planned, spacious accommodation with three balconies. The spacious kitchen/dining/day room is adjacent to the lounge and was originally designed as a complete open plan room, therefore could easily be opened if preferred. However, both rooms are extremely generous and both with vaulted ceilings feels quite capacious. The lounge and master bedroom both have westerly facing balconies, which are a very good size, easily accommodating a table and chairs on each one. The kitchen balcony again is an extremely good size on the easterly elevation of the building benefiting from the morning sun. All balconies have high coverings, allowing in the sun, but also making them usable in inclement weather. The master bedroom has a walk-in wardrobe as well as fitted wardrobes and a large four piece beautifully fitted ensuite, bath/shower room. Bedroom two and three also have fitted wardrobes and are serviced by another large four piece shower/bathroom with stylish fittings and tiles. There is also a cloakroom for guests from the entrance hall. The entrance hall is laid out in such a way that the far section is fitted as a study and provides a bright and airy space with private direct access from the passenger lift as well as a staircase going to the floor below. The property benefits from UPVC double glazing, gas fired underfloor heating throughout, air-conditioning, ambient lighting, natural tone carpets and decor throughout, allocated parking space, +2 visitor spaces for the use of the block, secure bike store, and a lovely hidden landscaped communal garden area. The block is serviced by bright, contemporary and spacious communal hallways accessed by a video entry phone system, a passenger lift to all floors with private access to the penthouse, as well as electronic wrought iron gates with video entry phone which lead out to Burton Road. Another noteworthy feature which cannot be appreciated without being inside is the fact that being at treetop height, you have lovely sylvan views from every window and balcony.

- Six year old penthouse apartment with 3 large balconies/terraces and private lift access.
- 3 double bedrooms all with fitted furniture plus a walk-in wardrobe to the master bedroom as well as contemporary 4 piece en suite shower/bathroom. Generous main shower/bathroom with 4 piece suite also.
- Gas fired underfloor heating, air conditioning and fully double glazed.
- Spectacular vaulted ceilings in the lounge and kitchen/dining/day room and feature ceiling in the entrance hall.
- Immaculately presented throughout with natural tone décor, carpets, and blinds.
- Fully fitted kitchen with excellent range of quality integrated appliances, pop-up extractor and power board in the island unit, subtle ambient LED lighting around the splashback and a Quooker tap.
- Extensive storage cupboards in various areas including from the terraces, and in the hallway where one also houses the washing machine and tumble drier.