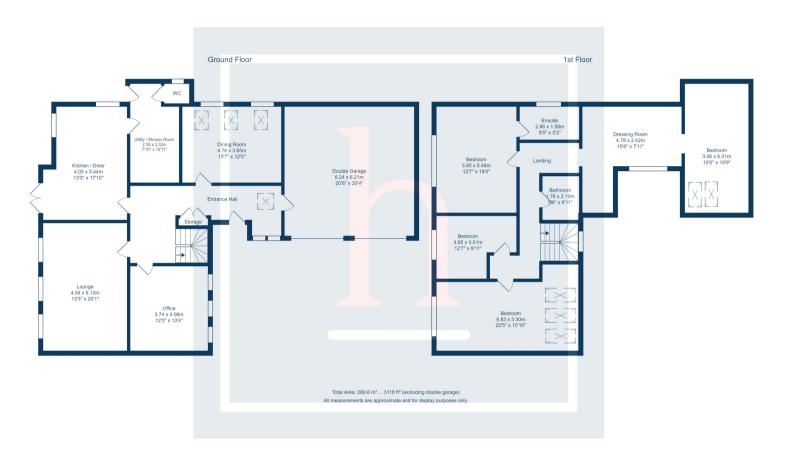

omewirral.co.uk

A: 42 Grange Road, West Kirby, CH48 4EF



IDEAL MODERN DETACHED FAMILY HOME! Offering great privacy this fantastic property is set back from the road and is approached via a private access lane. Only a short walk from Heswall Centre, bustling with local shops, cafes and amenities as well as being in the catchment for highly subscribed local Primary Schools the property has it all to offer for a large family with the added attraction of its generous private rear garden with direct access to Whitfield common. With four/five bedrooms, three bathrooms and ample flexible living space this property has been modernised and well maintained by the current owners and really does need to be seen to fully appreciate the quality and standard of the accommodation it has to offer.