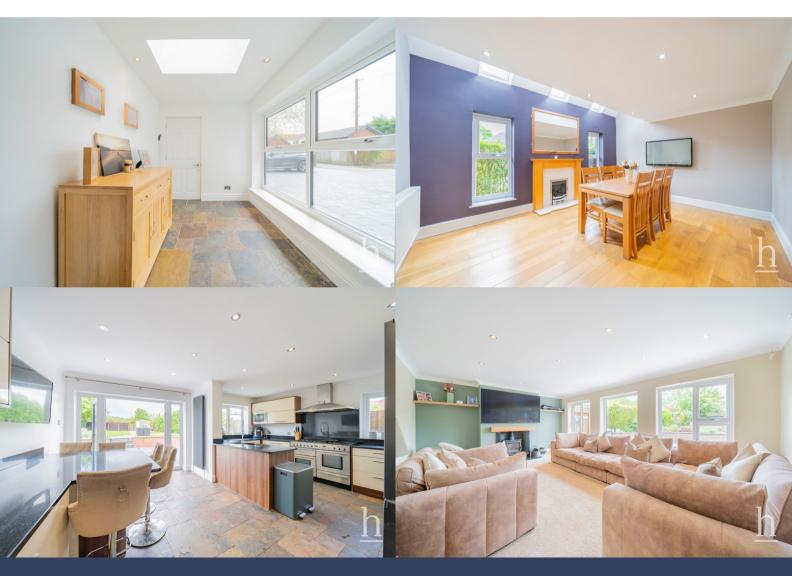

ww.homewirral.co.uk

A: 42 Grange Road, West Kirby, CH48 4EF



IDEAL MODERN DETACHED FAMILY HOME! Offering great privacy this fantastic property is set back from the road and is approached via a private access lane. Only a short walk from Heswall Centre, bustling with local shops, cafes and amenities as well as being in the catchment for highly subscribed local Primary Schools the property has it all to offer for a large family with the added attraction of its generous private rear garden with direct access to Whitfield common. With four/five bedrooms, three bathrooms and ample flexible living space this property has been modernised and well maintained by the current owners and really does need to be seen to fully appreciate the quality and standard of the accommodation it has to offer.