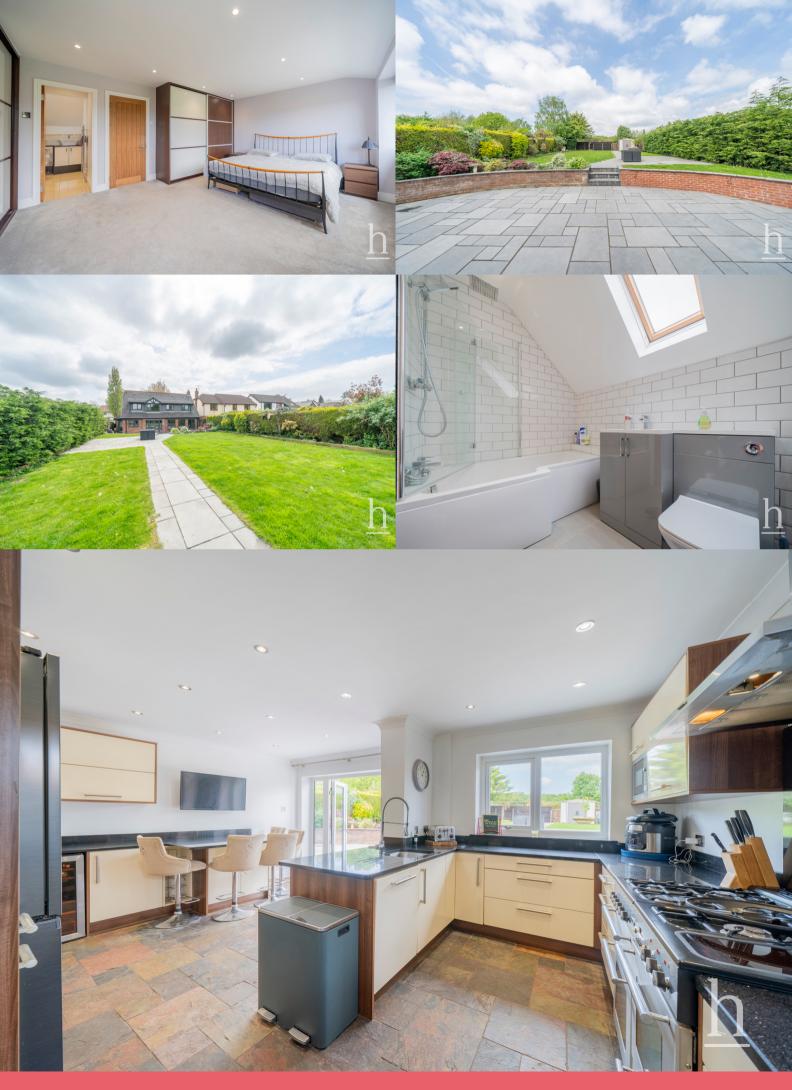

.homewirral.co.uk

A: 42 Grange Road, West Kirby, CH48 4EF



IDEAL MODERN DETACHED FAMILY HOME! Offering great privacy this fantastic property is set back from the road and is approached via a private access lane. Only a short walk from Heswall Centre, bustling with local shops, cafes and amenities as well as being in the catchment for highly subscribed local Primary Schools the property has it all to offer for a large family with the added attraction of its generous private rear garden with direct access to Whitfield common. With four/five bedrooms, three bathrooms and ample flexible living space this property has been modernised and well maintained by the current owners and really does need to be seen to fully appreciate the quality and standard of the accommodation it has to offer.