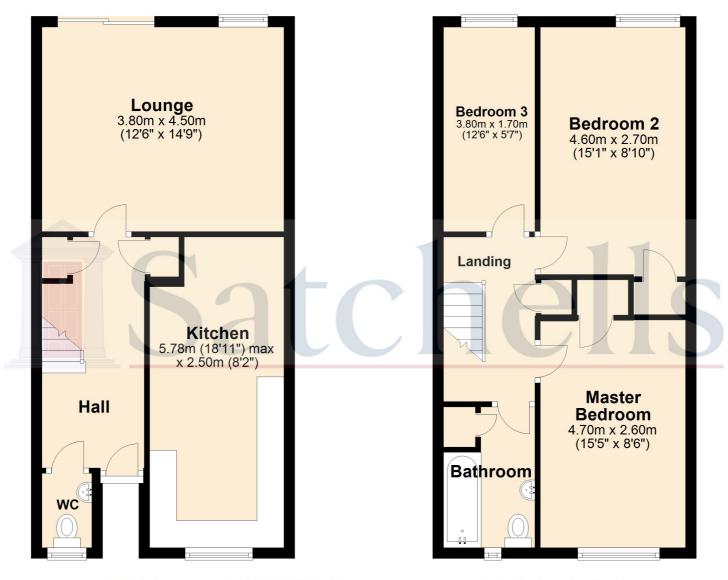

#### Kitchen Diner

Abt.  $5.78m \times 2.5m (18'11 \times 8'2)$ . Matching wall and base units. Stainless still sink. Window to front. Gas hob and oven. Space for appliances. Tiled splashback. Tiled Flooring. Laminate flooring in dining area. Radiator.

#### Living Room

Abt.  $3.8 \text{m} \times 4.5 \text{m}$  (12'6 x 14'9). French doors to garden. Window to rear. Radiator. Laminate flooring.

#### Bedroom 1

Abt. 4.7m x 2.6m (15'5 x 8'6). Window to front. Radiator. Built in wardrobe. Laminate flooring.

#### Bedroom 2

Abt. 4.6m x 2.7m (15'1 x 8'10). Window to rear. Radiator. Built in wardrobe. Laminate flooring.

#### Bedroom 3

Abt. 3.8m x 1.7m (12'6 x 5'7). Window to rear. Radiator. Carpet flooring.

### **Family Bathroom**

W/C, bath with shower over, hand wash basin. Storage cupboard. Tiled walls and flooring.

# **Ground Floor**

## **First Floor**

For illustrative purposes only - NOT TO SCALE - Measurements shown are approximate. The size and position of doors, windows, appliances and other features are approximate.

Plan produced using PlanUp.