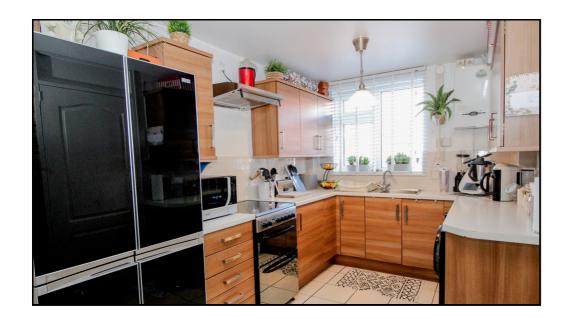

#### Kitchen Diner

Abt.  $5.78m \times 2.5m (18'11 \times 8'2)$ . Matching wall and base units. Stainless still sink. Window to front. Gas hob and oven. Space for appliances. Tiled splashback. Tiled Flooring. Laminate flooring in dining area. Radiator.