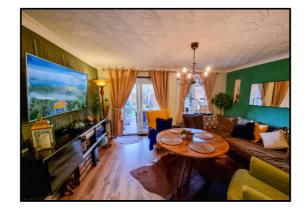

#### Living Room

Abt.  $3.8 \text{m} \times 4.5 \text{m}$  (12'6 x 14'9). French doors to garden. Window to rear. Radiator. Laminate flooring.