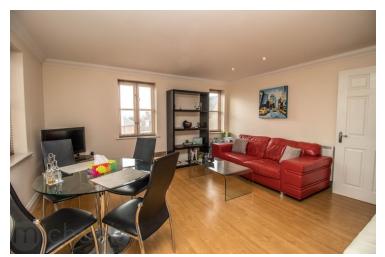

### **Open Plan Kitchen/Living/Dining Area**

20' 0" x 14' 7" (6.10m x 4.45m) A fantastic open plan living space with windows to double aspect, wood floor, electric heater, TV point, open to kitchen area.