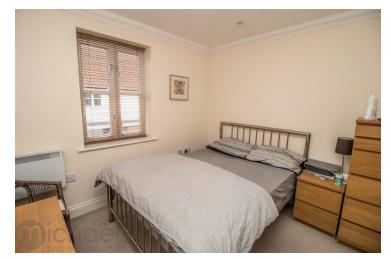

### **Bedroom Two**

9' 10" x 8' 8" (3.00m x 2.64m) With window, electric heater, built in cupboard.