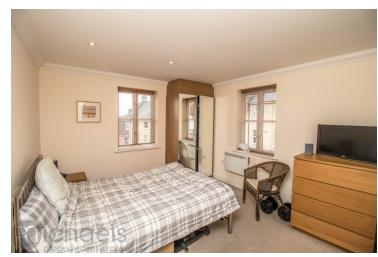

#### **Bedroom One**

16' 2" x 10' 10" (4.93m x 3.30m) With windows to double aspect, electric heater, built in wardrobe.