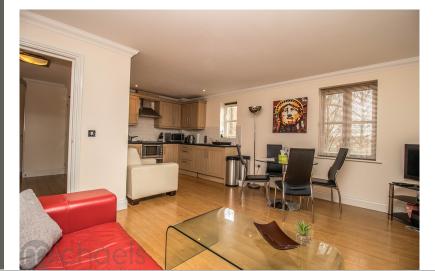

### **Open Plan Kitchen/Living/Dining Area**

20' 0" x 14' 7" (6.10m x 4.45m) A fantastic open plan living space with windows to double aspect, wood floor, electric heater, TV point, open to kitchen area.