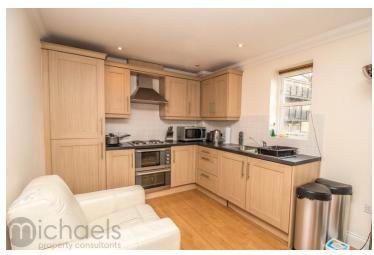

### Kitchen Area

Offering a range of matching eye level and base units with drawers and worktops over, inset sink and drainer, inbuilt double oven, integrated fridge/freezer, integrated washing machine.