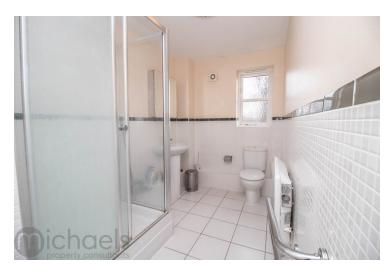

### **En-Suite**

With tiled floor, close coupled WC, wash hand basin, shower cubicle.