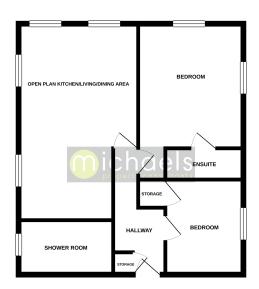

.

### Kitchen Area



Offering a range of matching eye level and base units with drawers and worktops over, inset sink and drainer, inbuilt double oven, integrated fridge/freezer, integrated washing machine.

#### **Bedroom One**



16' 2" x 10' 10" (4.93m x 3.30m) With windows to double aspect, electric heater, built in wardrobe.

### Property Details.

### **En-Suite**



With tiled floor, close coupled WC, wash hand basin, shower cubicle.

### **Bedroom Two**



9' 10" x 8' 8" (3.00m x 2.64m) With window, electric heater, built in cupboard.

### **Shower Room**



With window, tiled floor, electric heater, shower cubicle, close coupled WC, wash hand basin.

### **Parking**



One allocated parking space.

### Property Details.

#### Floorplans

29 GROVES CLOSE (FIRST FLOOR APARTMENT)



#### Location



We have not carried out a structural survey and the services, appliances and specific fittings have not been tested. All photographs, measurements, floor plans and distances referred to are given as a guide only and should not be relied upon for the purchase of carpets or any other fixtures or fittings. Gardens, roof terraces, balconies and communal gardens as well as tenure and lease details cannot have their accuracy guaranteed for intending purchasers. Lease details, service ground rent (where applicable) are given as a guide only and should be checked and confirmed by your solicitor prior to exchange of contracts.