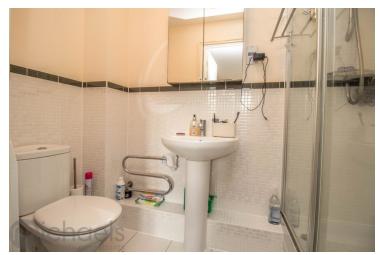

### **Shower Room**

With window, tiled floor, electric heater, shower cubicle, close coupled WC, wash hand basin.