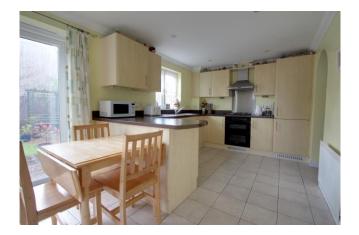

#### DESCRIPTION

A door to the front of the property opens into a spacious entrance hall with staircase to the first floor and doors to the principal rooms, including downstairs cloakroom. The kitchen/dining room is fitted with a range of matching units and work surfaces incorporating single drainer sink unit, double oven, gas hob, canopy hood, wall mounted gas boiler, fridge and freezer. An arch leads into the adjoining utility room with matching units incorporating single drainer sink unit. The light and airy dining area has space for table and chairs and enjoys the view of the garden through the double glazed french doors. Across the entrance hall is the good sized sitting room.