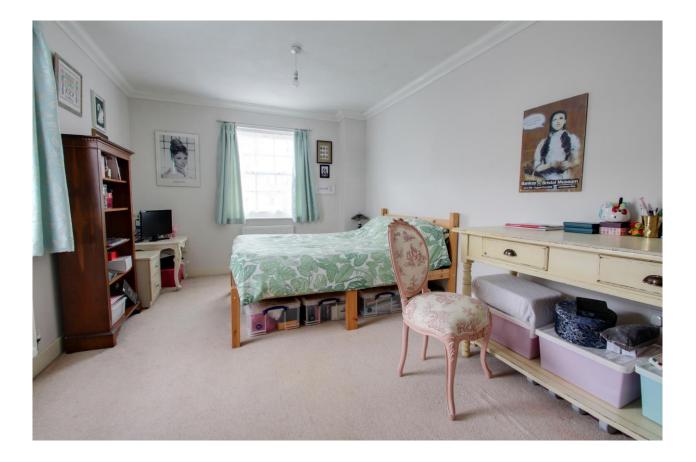

#### DESCRIPTION

A door to the front of the property opens into a spacious entrance hall with staircase to the first floor and doors to the principal rooms, including downstairs cloakroom. The kitchen/dining room is fitted with a range of matching units and work surfaces incorporating single drainer sink unit, double oven, gas hob, canopy hood, wall mounted gas boiler, fridge and freezer. An arch leads into the adjoining utility room with matching units incorporating single drainer sink unit. The light and airy dining area has space for table and chairs and enjoys the view of the garden through the double glazed french doors. Across the entrance hall is the good sized sitting room.

On the first floor, a spacious landing gives access to the staircase leading to the second floor and provides a quiet reading corner. Mirroring the sitting room on the ground floor, the large double bedroom could be used as a first floor sitting room. Also on this floor is a double bedroom with built in double wardrobe and a "Jack N Jill" shower room.

On the second floor is the master bedroom with two double built in wardrobes and an ensuite shower room with a white suite of twin shower cubicle, low level wc and pedestal wash hand basin. There are two further bedrooms on this floor as well as the family bathroom fitted with a white suite of panel enclosed bath, low level wc and pedestal wash hand basin.