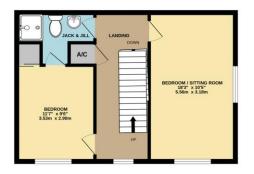

On the first floor, a spacious landing gives access to the staircase leading to the second floor and provides a quiet reading corner. Mirroring the sitting room on the ground floor, the large double bedroom could be used as a first floor sitting room. Also on this floor is a double bedroom with built in double wardrobe and a "Jack N Jill" shower room.

GROUND FLOOR

| GARAGE |                                                      |                                              |
|--------|------------------------------------------------------|----------------------------------------------|
|        | UTILITY<br>JSBn x173m<br>SA3m x237m<br>ENTRANCE HALL | STTING ROOM<br>37137 + 1074<br>5.43m x 3.14m |

1ST FLOOR

2ND FLOOR

Whilst every attempt has been made to ensure the accuracy of the floorplan contained here, measurements of doors, windows, rooms and any other items are approximate and no responsibility is taken for any error, omission or mis-statement. This plan is for illustrative purposes only and should be used as such by any prospective purchaser. The services, systems and appliances shown have not been tested and no guarantee as to their oprability or efficiency can be given. Made with Metropix ©2024