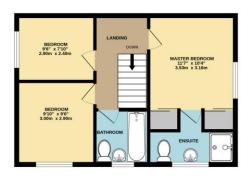

On the second floor is the master bedroom with two double built in wardrobes and an ensuite shower room with a white suite of twin shower cubicle, low level wc and pedestal wash hand basin. There are two further bedrooms on this floor as well as the family bathroom fitted with a white suite of panel enclosed bath, low level wc and pedestal wash hand basin.

1ST FLOOR

2ND FLOOR

Whilst every attempt has been made to ensure the accuracy of the floorplan contained here, measurements of doors, windows, rooms and any other items are approximate and no responsibility is taken for any error, omission or mis-statement. This plan is for illustrative purposes only and should be used as such by any prospective purchaser. The services, systems and appliances shown have not been tested and no guarantee as to their oprability or efficiency can be given. Made with Metropix ©2024