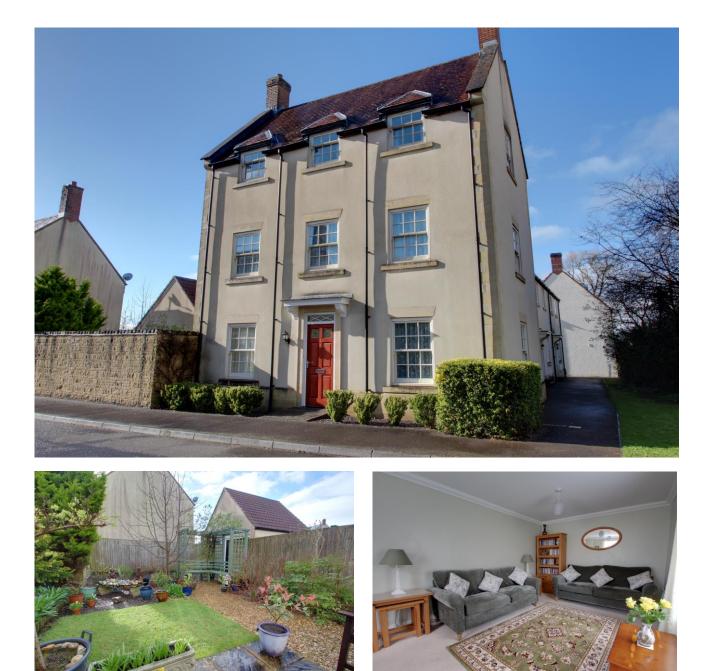

# 1 Clarks Meadow, Shepton Mallet, BA4 4FD

### £439,950 Freehold

A four / five bedroom town house offering spacious and versatile accommodation arranged over three floors with kitchen / dining room, utility, downstairs cloakroom, two ensuite double bedrooms, an enclosed garden, gated driveway and single garage. Internal viewing is recommended.

#### DESCRIPTION

A door to the front of the property opens into a spacious entrance hall with staircase to the first floor and doors to the principal rooms, including downstairs cloakroom. The kitchen/dining room is fitted with a range of matching units and work surfaces incorporating single drainer sink unit, double oven, gas hob, canopy hood, wall mounted gas boiler, fridge and freezer. An arch leads into the adjoining utility room with matching units incorporating single drainer sink unit. The light and airy dining area has space for table and chairs and enjoys the view of the garden through the double glazed french doors. Across the entrance hall is the good sized sitting room.

#### OUTSIDE

The enclosed garden is south west facing and designed for low maintenance. French doors lead from the dining area to the paved patio which is flanked by a slate bed and a paved path leading to the gated driveway parking and the single garage. There is a central lawn, borders, specimen trees and shrubs. The garage has an up and over door, power, light and roof storage space.