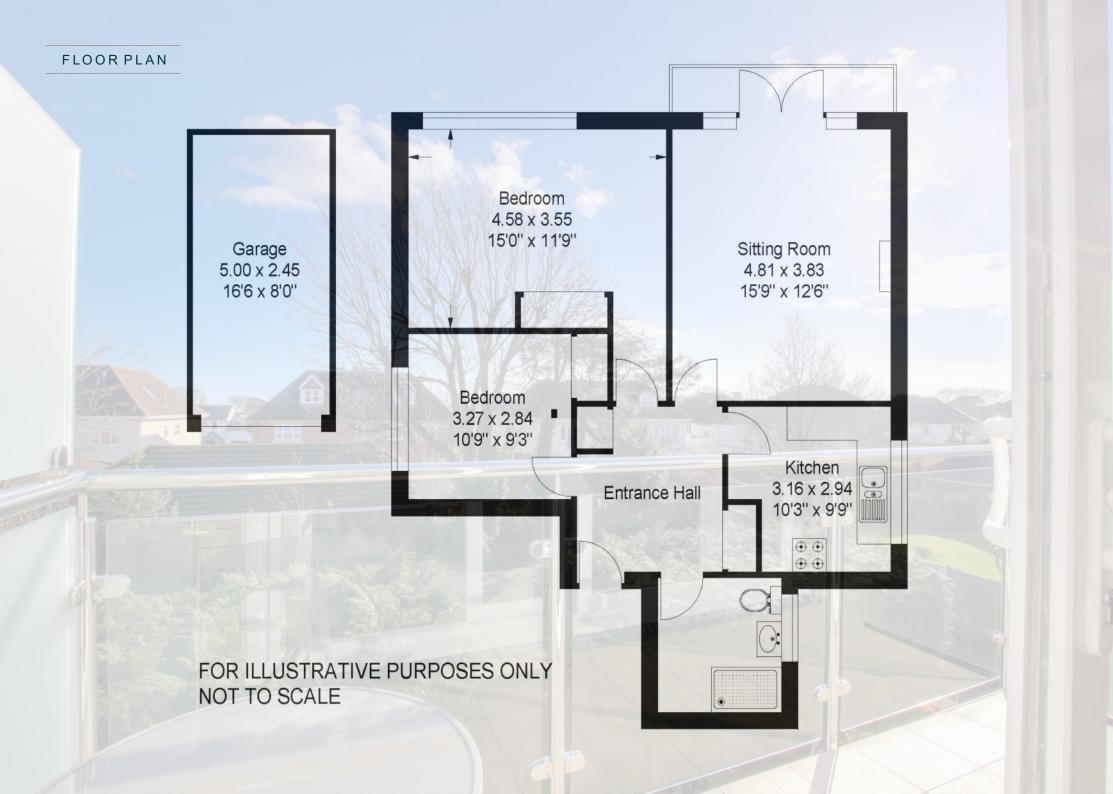

# S P E N C E R S

A well-appointed top-floor apartment spanning 828 square feet, situated within a purpose-built development, with a share of freehold. Additionally, the property features communal gardens, a lift to all floors, and a single garage.

There are two generously sized double bedrooms, each featuring built-in storage and serviced by a three-piece family shower room, complete with a spacious corner shower cubicle

To the rear lies a generously proportioned sitting room with sliding doors that open onto the rear balcony, offering a delightful southerly aspect.

Adjacent to the sitting room is a separate kitchen comprising a good range of modern wall, floor, and drawer units with wood effect laminate work surfaces and contemporary tiled splashback.

The kitchen comes equipped with appliances including a fitted double oven, five-ring gas hob with an extractor fan overhead, and ample space and plumbing for white goods