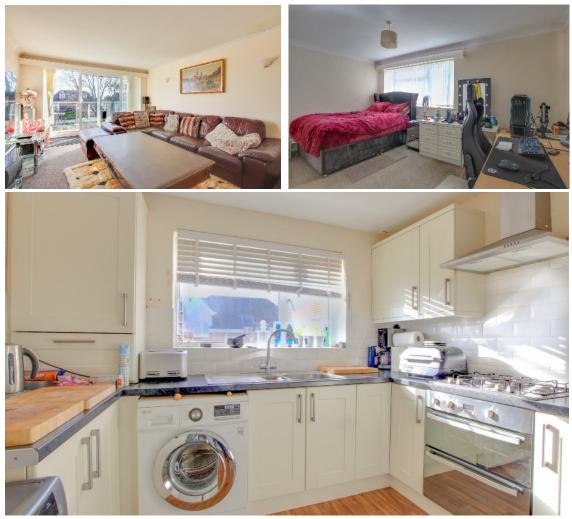

There are two generously sized double bedrooms, each featuring built-in storage and serviced by a three-piece family shower room, complete with a spacious corner shower cubicle

To the rear lies a generously proportioned sitting room with sliding doors that open onto the rear balcony, offering a delightful southerly aspect.

Adjacent to the sitting room is a separate kitchen comprising a good range of modern wall, floor, and drawer units with wood effect laminate work surfaces and contemporary tiled splashback.

The kitchen comes equipped with appliances including a fitted double oven, five-ring gas hob with an extractor fan overhead, and ample space and plumbing for white goods