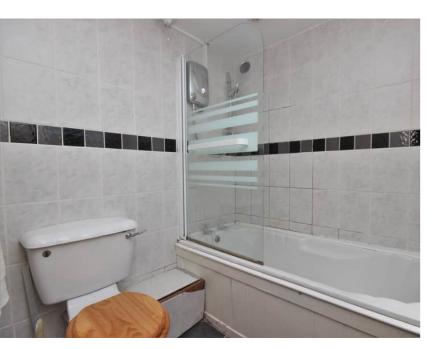

#### Bathroom

#### 2.13m x 1.76m (7' 0" x 5' 9")

UPVC double glazed obscured window, tiles to floor and walls, radiator, bathroom comprises of three piece suite, Bath with shower over, hand wash basin and low level W/C.