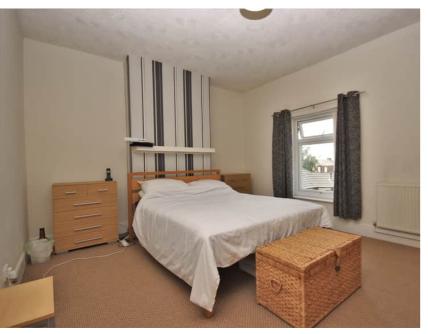

#### Bedroom One

#### 4.63m x 3.70m (15' 2" x 12' 2")

Front aspect UPVC double glazed window, carpet to floor, ceiling light, radiator.