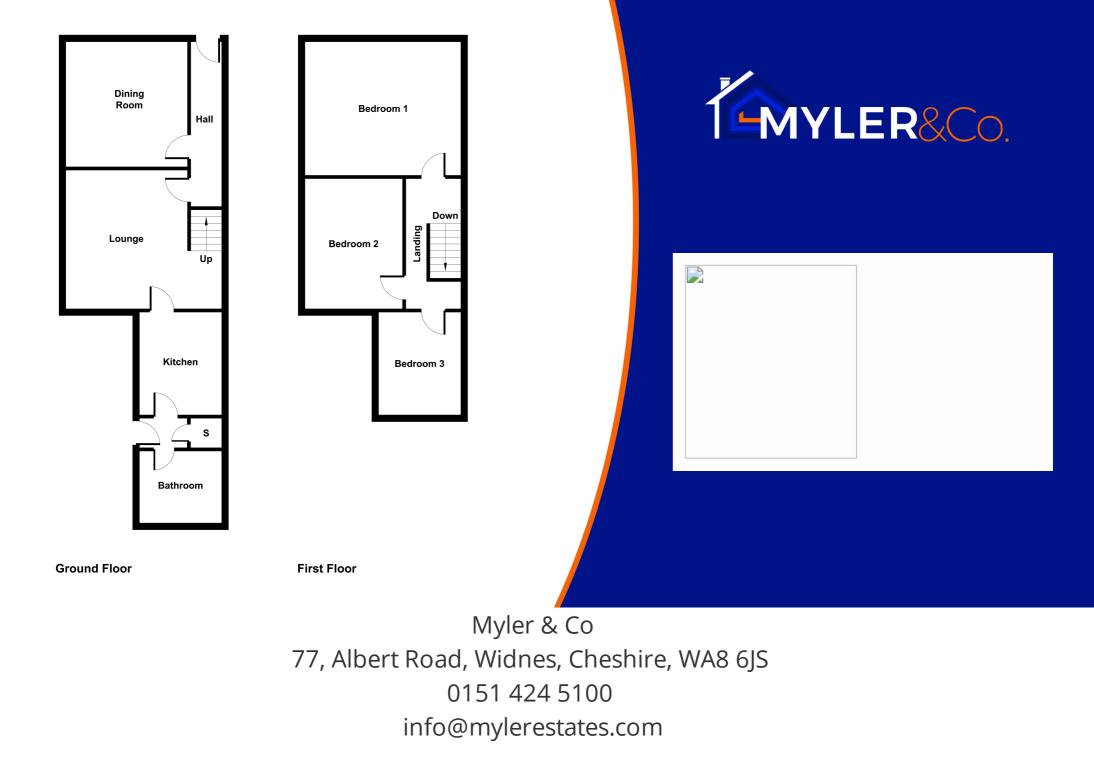

x 1.76m (7' 0" x 5' 9")

UPVC double glazed obscured window, tiles to floor and walls, radiator, bathroom comprises of three piece suite, Bath with shower over, hand wash basin and low level W/C.

#### Stairs & Landing

Carpet to floor, doors to three bedrooms, loft access with boarded loft.

#### First Floor

#### Bedroom One

#### 4.63m x 3.70m (15' 2" x 12' 2")

Front aspect UPVC double glazed window, carpet to floor, ceiling light, radiator.

#### Bedroom Two

4.04m x 3.6m (13' 3" x 11' 10") Rear aspect UPVC double glazed window, carpet to floor, ceiling light, radiator.

#### Bedroom Three

3.31m x 2.38m (10' 10" x 7' 10") UPVC double glazed window, carpet to floor, ceiling light, radiator.

#### External

#### Rear Yard

Bound by brick walls, rear yard with ate access to the rear.