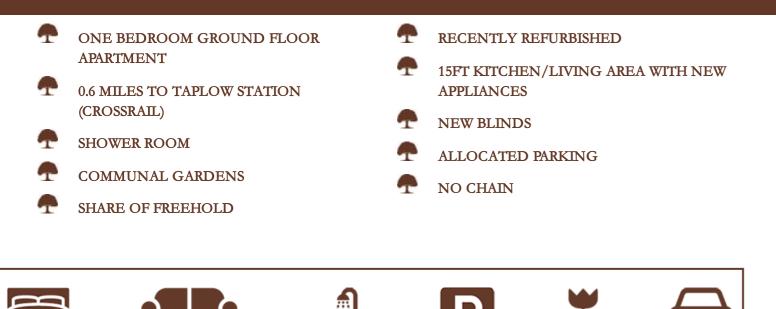

# Site and Location Plans

This one bedroom ground floor apartment is located within a popular residential area nearby to Taplow Station (Cross Rail) and links to the M4 & M25 motorways. The property is offered to the market as recently refurbished and with a share of freehold. The layout features a 15ft kitchen/living area with new appliances, a double-sized bedroom, and a shower room. The property benefits from recently installed blinds throughout. Externally there are communal gardens and allocated parking. This apartment is an ideal first time purchase or investment and comes onto the market with no onward chain allowing for the possibility of a quick sale.