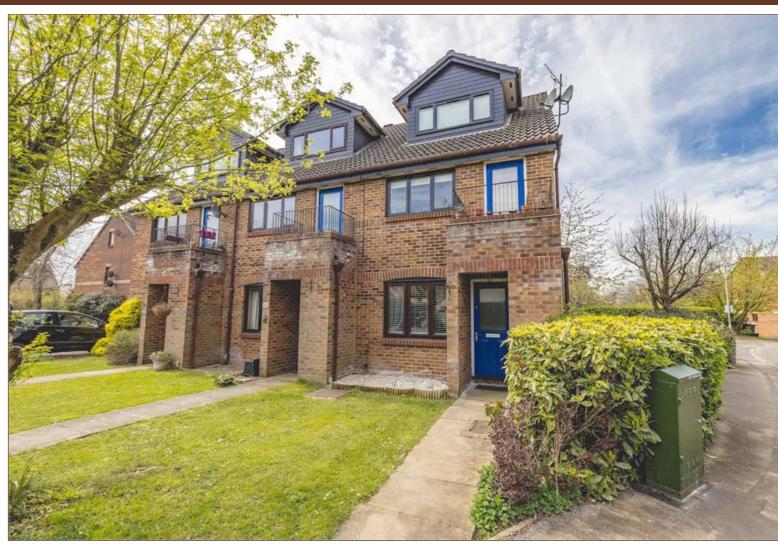

# Site and Location Plans

This one bedroom ground floor apartment is located within a popular residential area nearby to Taplow Station (Cross Rail) and links to the M4 & M25 motorways. The property is offered to the market as recently refurbished and with a share of freehold. The layout features a 15ft kitchen/living area with new appliances, a double-sized bedroom, and a shower room. The property benefits from recently installed blinds throughout. Externally there are communal gardens and allocated parking. This apartment is an ideal first time purchase or investment and comes onto the market with no onward chain allowing for the possibility of a quick sale.

# Maypole Road, Taplow £199,950 Leasehold