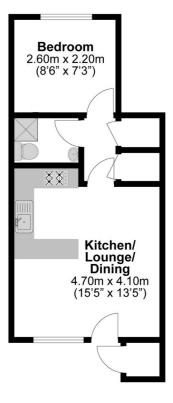

Taplow £199,950 Leasehold



## Property Information



**x1** 

**Parking Spaces** 

**x1** 

Bathrooms

N

Garden

N

Garage

### Outside

**x1** 

**Bedrooms** 

There are communal gardens and allocated parking.

**x1** 

**Reception Rooms** 

#### Council Tax

Band C

### Transport Links NEAREST STATIONS:

Taplow (0.6 miles) Burnham (1.2 miles) Maidenhead (2.2 miles)

The M4 (jct 7) is approximately 3 miles distant, as is the M40 (jct 2) and these in turn provide access to the M25, M3 and Heathrow Airport. British Rail connections to Paddington are available from Burnham and Maidenhead.

#### Lease Information

We understand from the vendor that the property is held on a share of freehold with 89 years remaining on the lease. There is a service charge of  $\pounds 68$  per month.







#### Illustrations are for identification purposes only, measurements are approximate, not to scale.

Prospective purchasers should be aware that these sales particulars are intended as a general guide only and room sizes should not be relied upon for carpets or furnishing. We have not carried out any form of survey nor have we tested any appliance or services, mechanical or electrical. All maps are supplied by Goview.co.uk from Ordnance Survey mapping. Care has been taken in the preparation of these sales particulars, which are thought to be materially correct, although their accuracy is not guaranteed and they do not form part of any contract.



Floor Plan

www.oakwood-estates.co.uk