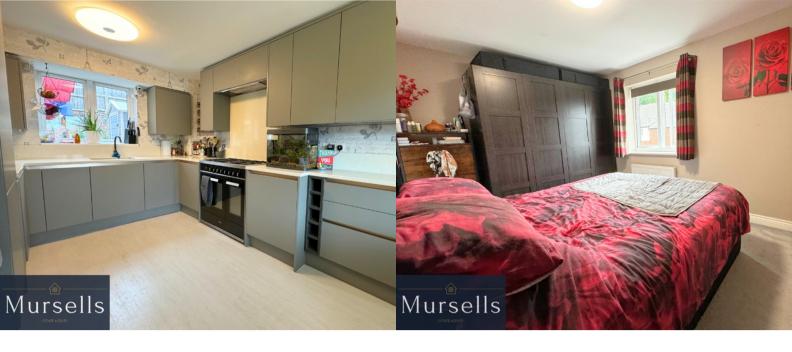

The kitchen/dining room boasts sleek dove grey wall and base units with copper trim and white quartz top, a range-style cooker with five ring hob and two ovens, integrated appliances including dishwasher, washer/dryer and fridge/freezer and concealed waste and recycling bins. A bay window at the front provides the perfect spot for a table and chairs.

The spacious living room includes UPVC French doors that open to the garden.

Upstairs, the property offers three bedrooms. The master bedroom features an en-suite shower room, while the family bathroom is equipped with a bath and overhead shower, wash hand basin, and w.c.