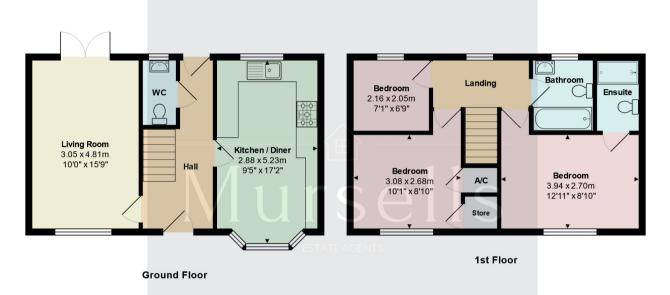

## FLOORPLAN & EPC

Mursells

 $Total \ Area: \ 77.0 \ m^2 \ \dots \ 829 \ ft^2$  All measurements are approximate and for display purposes only

Mursells Estate Agents 8a, High Street, Lychett Matravers, BH16 6BQ 01202 018811 info@mursells.co.uk