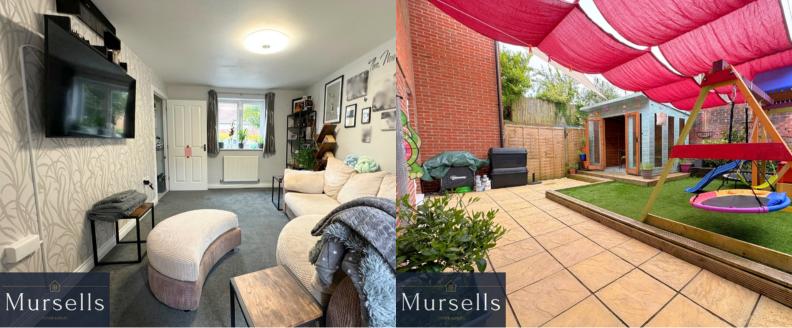

The spacious living room includes UPVC French doors that open to the garden.

Upstairs, the property offers three bedrooms. The master bedroom features an en-suite shower room, while the family bathroom is equipped with a bath and overhead shower, wash hand basin, and w.c.

The fully enclosed rear garden is laid to lawn with a large patio area, ideal for al fresco dining or barbecues. Additionally, a charming wooden summerhouse (included in the sale) provides a relaxing space to enjoy the garden in any weather.

Two allocated parking spaces are situated at the rear of the property.

odern house is being sold with the great advantage of No Agents today to book your a

lease note whilst the services is Greenbelt, roperty is freehold there is an bich oversees the maintenanc