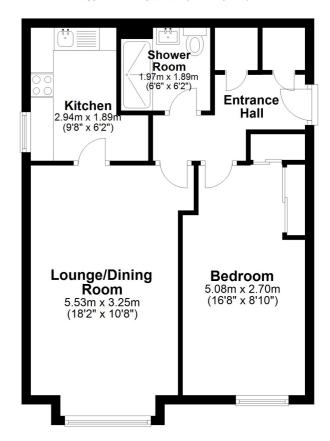

#### **Entrance Hall**

Carpeted floor, radiator, storage cupboard, cupboard with space for a tumble dryer and doors leading to;

## Lounge

18' 2" x 10' 8" (5.54m x 3.25m) Spacious lounge with carpeted floor, radiator, double glazed window and space for a table and chairs.

#### Kitchen

9' 8" x 6' 2" (2.95m x 1.88m) A mix of wall and base units, space for cooker, fridge freezer and washing machine. Wall mounted boiler, radiator and double glazed window.

#### Bedroom

16' 8" x 8' 10" (5.08m x 2.69m) A large double bedroom with carpeted floor, radiator and double glazed window.

## **Shower room**

6' 6" x 6' 2" (1.98m x 1.88m) A lovely modern fitted shower room with a low level W.C., walk in shower, wash hand basin and heated towel rail.

## Ground Floor

Approx. 48.4 sq. metres (520.9 sq. feet)

Total area: approx. 48.4 sq. metres (520.9 sq. feet)

Whilst every attempt has been made to ensure the accuracy of the floor plan contained here, measurements of doors, windows, rooms and any other items are approximate and no responsibility is taken for any error, omission or mis-statement. This plan is for illustrative purposes only and should be used as such by any prospective purchaser.