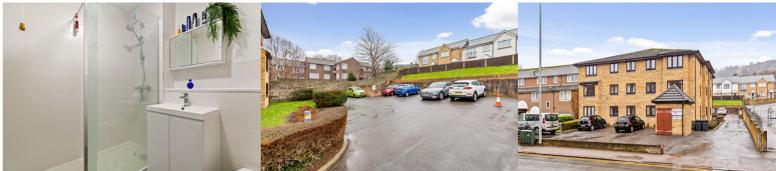

## **Shower room**

6' 6" x 6' 2" (1.98m x 1.88m) A lovely modern fitted shower room with a low level W.C., walk in shower, wash hand basin and heated towel rail.

## **Allocated Parking**

The property comes with an allocated parking space for one car.

### **Communal Garden**

Communal garden space