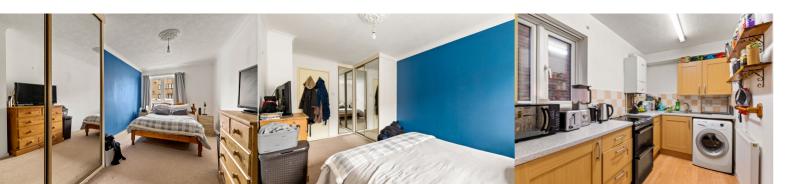

## Lounge

18' 2" x 10' 8" (5.54m x 3.25m) Spacious lounge with carpeted floor, radiator, double glazed window and space for a table and chairs.

#### Kitchen

9' 8" x 6' 2" (2.95m x 1.88m) A mix of wall and base units, space for cooker, fridge freezer and washing machine. Wall mounted boiler, radiator and double glazed window.

#### Bedroom

16' 8" x 8' 10" (5.08m x 2.69m) A large double bedroom with carpeted floor, radiator and double glazed window.