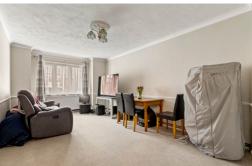

## Lounge

18' 2" x 10' 8" (5.54m x 3.25m) Spacious lounge with carpeted floor, radiator, double glazed window and space for a table and chairs.