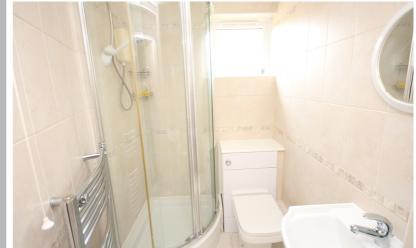

#### Shower Room

Modern white suite comprising a low level wc, wash basin and corner shower cubicle. Heated chrome towel rail. Tiled walls. Double glazed window to the front aspect.