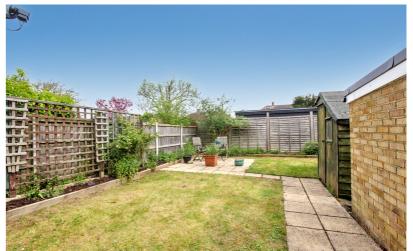

#### Rear Garden

Laid to lawn with shrub beds. Laid mainly to lawn with a raised patio area. Timber shed. Personal door to the garage.