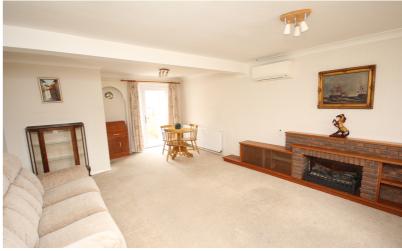

#### Living/Dining Room

#### 24' 1" x 13' 7" (7.34m x 4.14m)

Dual aspect with double glazed window to the front aspect and double glazed French doors to the rear garden. Radiator. Tv point.