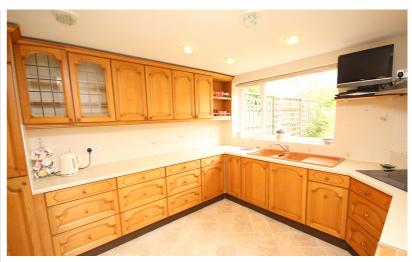

#### Kitchen

#### 11'10" x 10'8" (3.61m x 3.25m)

Fitted in a range of matching base and eye level units providing ample storage space throughout. Single drainer sink unit with mixer taps. Plumbing for a washing machine. Double glazed window to the rear aspect and double glazed door to the garden. Tiled floor.