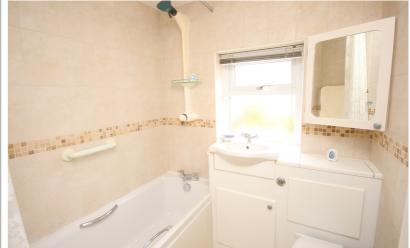

#### Bathroom

Three piece suite comprising a low level wc, wash basin with cupboard under and panelled bath with shower over. Ceramic tiling. Double glazed window to the front aspect.