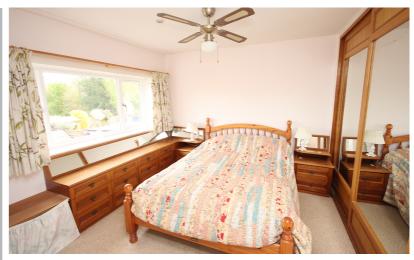

#### Bedroom One

11' 11" x 10' 8" (3.63m x 3.25m) Fitted wardrobes along one wall with matching furniture. Double glazed window to the rear aspect. Radiator.

#### Bedroom Two

11' 7" x 10' 8" (3.53m x 3.25m) Fitted wardrobes with matching overhead cupboards. Double glazed window to the front aspect. Radiator.

#### **Bedroom Three**

8' 6" x 8' 3" (2.59m x 2.51m) Fitted in a range of matching cupboards. Radiator. Double glazed window to the front aspect.