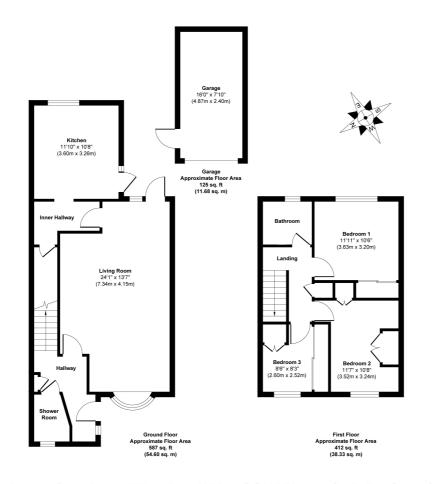

#### Ground Floor

#### **Entrance Hall**

Stairs to the first floor. Door leading to the lounge/dining room and the shower room.

#### Shower Room

Modern white suite comprising a low level wc, wash basin and corner shower cubicle. Heated chrome towel rail. Tiled walls. Double glazed window to the front aspect.

#### Living/Dining Room

#### 24' 1" x 13' 7" (7.34m x 4.14m)

Dual aspect with double glazed window to the front aspect and double glazed French doors to the rear garden. Radiator. Tv point.

#### Rear Lobby

Large understairs store cupboard. Door through to the kitchen.

#### Kitchen

#### 11'10" x 10'8" (3.61m x 3.25m)

Fitted in a range of matching base and eye level units providing ample storage space throughout. Single drainer sink unit with mixer taps. Plumbing for a washing machine. Double glazed window to the rear aspect and double glazed door to the garden. Tiled floor.

First Floor

#### Landing

Access to the loft space. Fitted cupboard.

#### Bedroom One

11' 11" x 10' 8" (3.63m x 3.25m) Fitted wardrobes along one wall with matching furniture. Double glazed window to the rear aspect. Radiator.

#### Bedroom Two

11' 7" x 10' 8" (3.53m x 3.25m) Fitted wardrobes with matching overhead cupboards. Double glazed window to the front aspect. Radiator.

#### **Bedroom Three**

8' 6" x 8' 3" (2.59m x 2.51m) Fitted in a range of matching cupboards. Radiator. Double glazed window to the front aspect.

#### Bathroom

Three piece suite comprising a low level wc, wash basin with cupboard under and panelled bath with shower over. Ceramic tiling. Double glazed window to the front aspect.

#### Garage

16' 0" x 7' 10" (4.88m x 2.39m) Single garage with up and over door.

Approx. Gross Internal Floor Area 1124 sq. ft / 104.61 sq. m (Including Garage) Illustration for identification purposes only, measurements are approximate, not to scale.