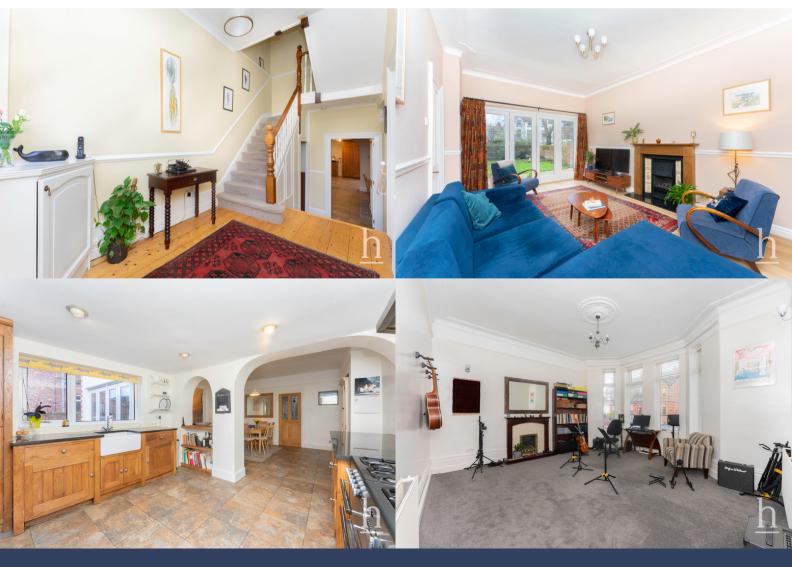

# **Entrance Hallway**

# Lounge

16' 0" x 15' 8" (4.88m x 4.78m)

## Kitchen

12' 1" x 24' 9" (3.68m x 7.54m)