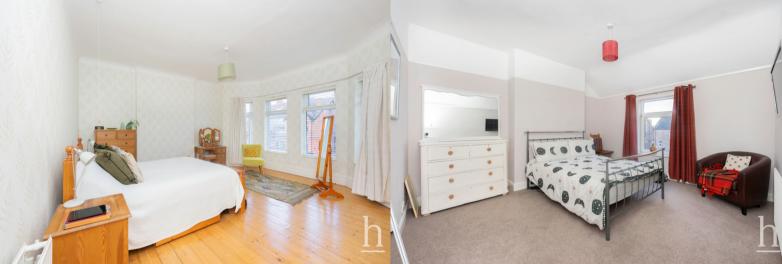

## **Bedroom**

16' 6" x 16' 2" (5.03m x 4.93m)

#### Bedroom

12' 2" x 12' 9" (3.71m x 3.89m)

#### Bedroom

11' 3" x 11' 8" (3.43m x 3.56m)