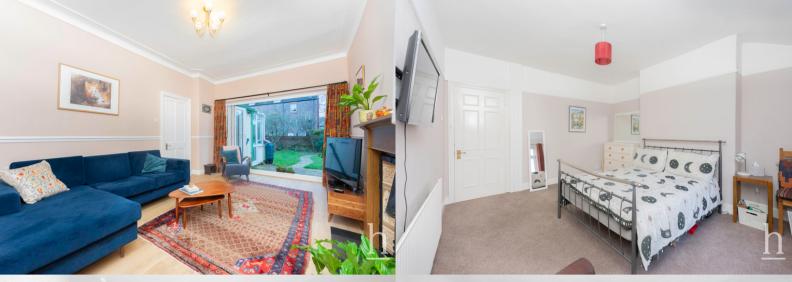

# Lounge

16' 0" x 15' 8" (4.88m x 4.78m)

## **Bedroom**

16' 6" x 16' 2" (5.03m x 4.93m)