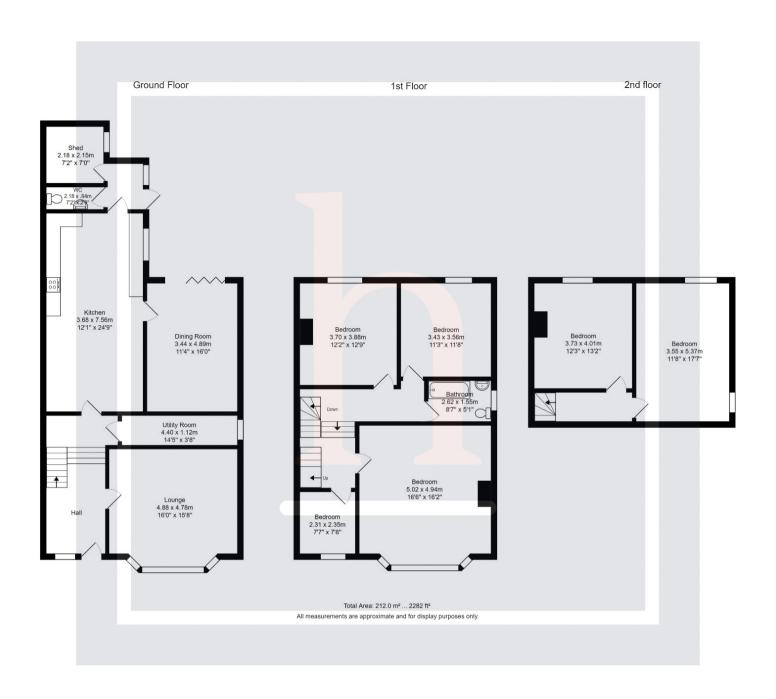

# **Ground Floor**

# **Entrance Hallway**

# Lounge

16' 0" x 15' 8" (4.88m x 4.78m)

# Dining Room

11' 4" x 16' 0" (3.45m x 4.88m)

## **Utility Room**

3' 8" x 14' 5" (1.12m x 4.39m)

## Kitchen

12' 1" x 24' 9" (3.68m x 7.54m)

## WC

# Shed

7' 2" x 7' 0" (2.18m x 2.13m)

# First Floor

# Landing

## **Bedroom**

16' 6" x 16' 2" (5.03m x 4.93m)

#### Bedroom

12' 2" x 12' 9" (3.71m x 3.89m)

#### Bedroom

11' 3" x 11' 8" (3.43m x 3.56m)

## **Bedroom**

7' 7" x 7' 8" (2.31m x 2.34m)

## **Second Floor**

## **Bedroom**

12' 3" x 13' 2" (3.73m x 4.01m)

#### **Bedroom**

11' 8" x 17' 7" (3.56m x 5.36m)