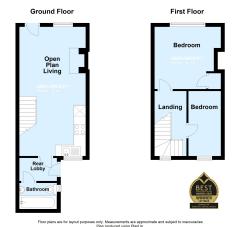

## **GROUND FLOOR**

**Entrance Hall** 

Doors leading to:

**Lounge Diner** 

Kitchen

### **Family Bathroom**

Fitted to comprise three piece suite

**FIRST FLOOR** 

Landing

Doors leading to:

**Bedroom One** 

**Bedroom Two** 

**EXTERIOR** 

Rear Garden