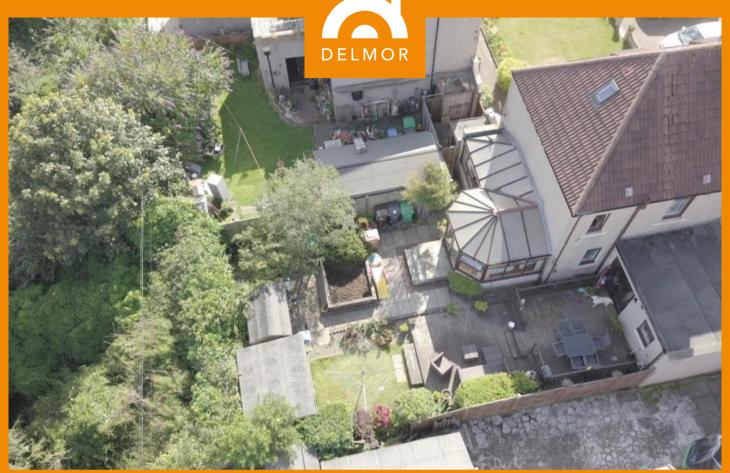

## PROPERTY DETAILS

\*\*\* PRICE REDUCTION - Now more than £10,000 BELOW Home Report Value \*\*\*

Boasting a popular sought after area, set back from the road, this
fabulously EXTENDED SEMI DETACHED VILLA forms an ideal family
home. Accommodation comprises on the ground floor: Hall, beautifully
presented lounge dining room, fabulous breakfasting kitchen, large
conservatory and family bathroom. The upper floor accommodates two
large well appointed double bedrooms and a single bedroom. The attic
has been floored, lined and carpeted and is presently being utilised as
an occasional bedroom. Mature landscaped south facing gardens. A
wonderful family home.

## **KEY FEATURES**

- A superbly EXTENDED SEMI DETACHED VILLA
- Beautifully appointed and extremely spacious lounge dining room
- Fabulous Breakfasting Kitchen
- Generous sized Conservatory
- Family Bathroom with shower
- Three well presented bedrooms
- Floored, lined and carpeted attic (presently being utilised as an occasional bedroom)
- Mature south facing garden with raised decking
- A Fabulous FAMILY HOME