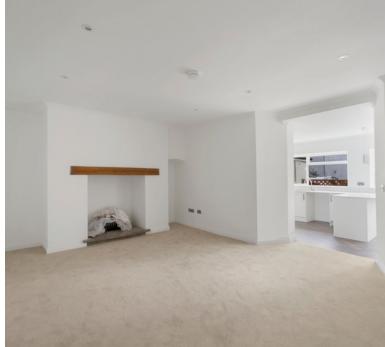

#### Lounge:

5.56m x 3.90m (18' 3" x 12' 10") A lovely size lounge with modern electric heater, brand new flooring, opening to the kitchen