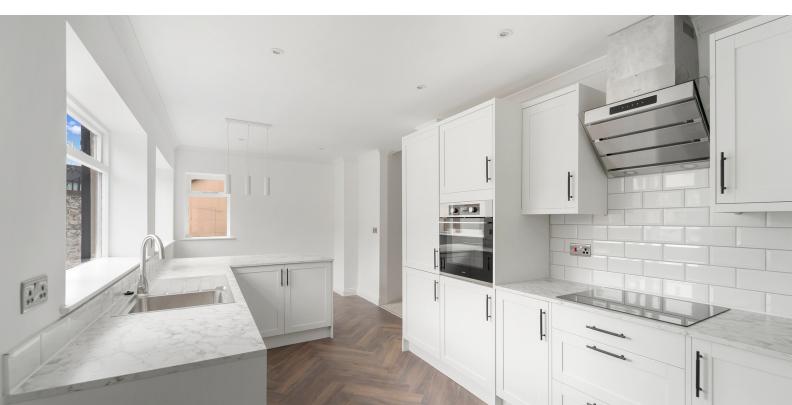

### Kitchen:

6.27m x 2.67m (20' 7" x 8' 9") Sink unit, a range of modern floor and wall units, integrated fridge/freezer, built in oven and hob, 2 windows, door to the rear small hallway