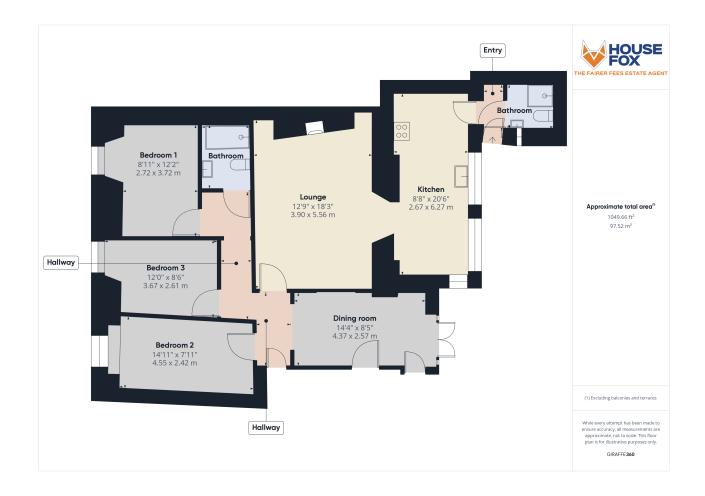

#### Lounge:

5.56m x 3.90m (18' 3" x 12' 10") A lovely size lounge with modern electric heater, brand new flooring, opening to the kitchen

### Kitchen:

6.27m x 2.67m (20' 7" x 8' 9") Sink unit, a range of modern floor and wall units, integrated fridge/freezer, built in oven and hob, 2 windows, door to the rear small hallway

### Small rear hallway:

Door to bathroom 2, door to the garden

#### Bathroom 2:

Shower cubicle, wash hand basin, WC, window

### Dining room:

4.37m x 2.57m (14' 4" x 8' 5") Doors to the garden, modern electric heater, brand new flooring

#### Hallway:

This hallway can be approached from stairs from the communal hallway

#### Bedroom 1:

3.72m x 2.72m (12' 2" x 8' 11") Window, electric modern heater, brand new flooring

### Bedroom 2:

4.55m x 2.42m (14' 11" x 7' 11") Modern electric heater, window, brand new flooring

## Bedroom 3:

3.67m x 2.61m (12' 0" x 8' 7") Modern electric heater, brand new flooring, window

### Bathroom 1:

Walk in shower cubicle, wash hand basin, WC

#### Parking space:

1 allocated space to the rear of the property