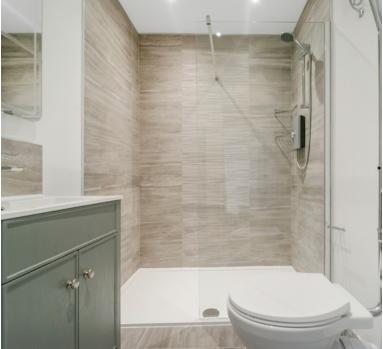

#### Bathroom 2:

Shower cubicle, wash hand basin, WC, window

### Bathroom 1:

Walk in shower cubicle, wash hand basin, WC