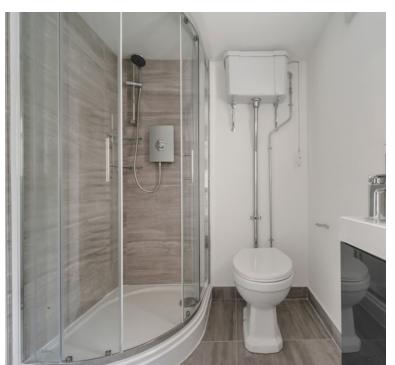

#### Bathroom 2:

Shower cubicle, wash hand basin, WC, window

### Bathroom 1:

Walk in shower cubicle, wash hand basin, WC