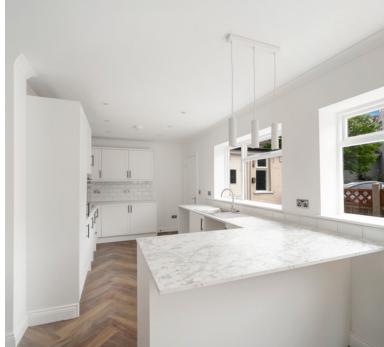

### Kitchen:

6.27m x 2.67m (20' 7" x 8' 9") Sink unit, a range of modern floor and wall units, integrated fridge/freezer, built in oven and hob, 2 windows, door to the rear small hallway