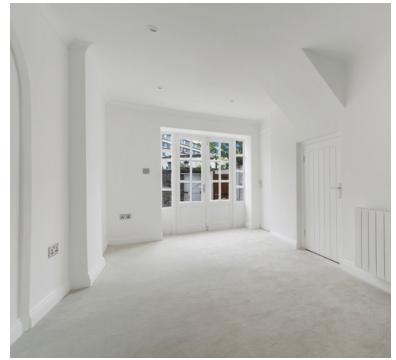

### Dining room:

4.37m x 2.57m (14' 4" x 8' 5") Doors to the garden, modern electric heater, brand new flooring