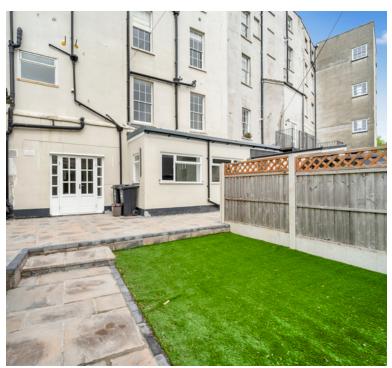

### Garden:

A good size patio area, artificial grass area, rear gate access to the parking space

#### Parking space:

1 allocated space to the rear of the property