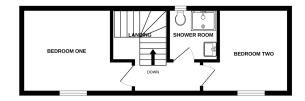

# Landing

Radiator and fitted carpet.

# **Bedroom One**

10' 5" x 13' 6" (3.17m x 4.11m) Max -Double glazed window to front, access to loft, radiator and fitted carpet.

## **Bedroom Two**

**EPC Rating: C** 10' 7" x 8' 7" (3.23m x 2.62m) Double glazed window to front, radiator and **Council Tax Band: Awaiting** fitted carpet.

#### Shower Room

10' 7" x 10' 6" (3.23m x 3.20m) Double 6' 11" x 6' 3" (2.11m x 1.91m) Double with mixer shower, w/c, vanity unit with wash hand basin, towel radiator and vinyl flooring.

#### GROUND FLOOR

Whilst every attempt has been made to ensure the accuracy of the floorplan contained here, measurements of doors, windows, crooms and any other tiems are any approximate and no responsibility is taken for any error, omission or mis-statement. This plan is for illustrative purposes only and should be used as such by any prospective purchaser. The services, systems and appliances shown have not been tested and no guarantee as to their operability or efficiency can be given. Made with Werook © 2025.