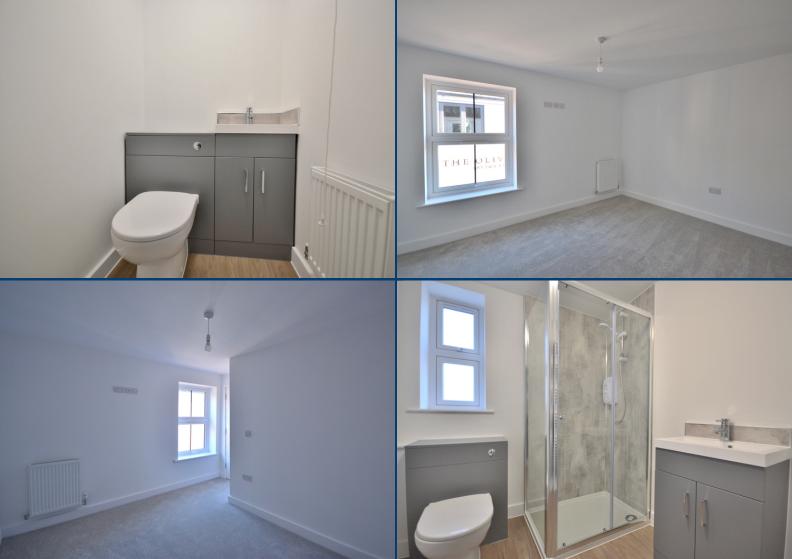

# W/C

4' 0" x 3' 9" (1.22m x 1.14m) W/c and basin combination unit, radiator and vinyl flooring.

# **Bedroom One**

10' 5" x 13' 6" (3.17m x 4.11m) Max -Double glazed window to front, access to loft, radiator and fitted carpet.

## **Bedroom Two**

**EPC Rating: C** 10' 7" x 8' 7" (3.23m x 2.62m) Double glazed window to front, radiator and **Council Tax Band: Awaiting** fitted carpet.

#### Shower Room

10' 7" x 10' 6" (3.23m x 3.20m) Double 6' 11" x 6' 3" (2.11m x 1.91m) Double with mixer shower, w/c, vanity unit with wash hand basin, towel radiator and vinyl flooring.