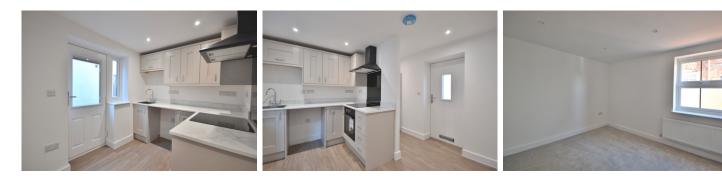

#### Kitchen

bespoke new 10' 3" x 10' 10" (3.12m x 3.30m) Entrance development situated on Paradise Lane, door to front, double glazed door to rear in King's Lynn Town Centre. This beautiful courtyard, double glazed window to rear, development consists of five dwellings fitted kitchen, integrated oven and hob which have been tastefully refurbished to with extractor above, stainless steel sink, space for washing machine and fridge boiler.

#### Living Room

glazed window to front, radiator and glazed window to rear, shower enclosure fitted carpet.