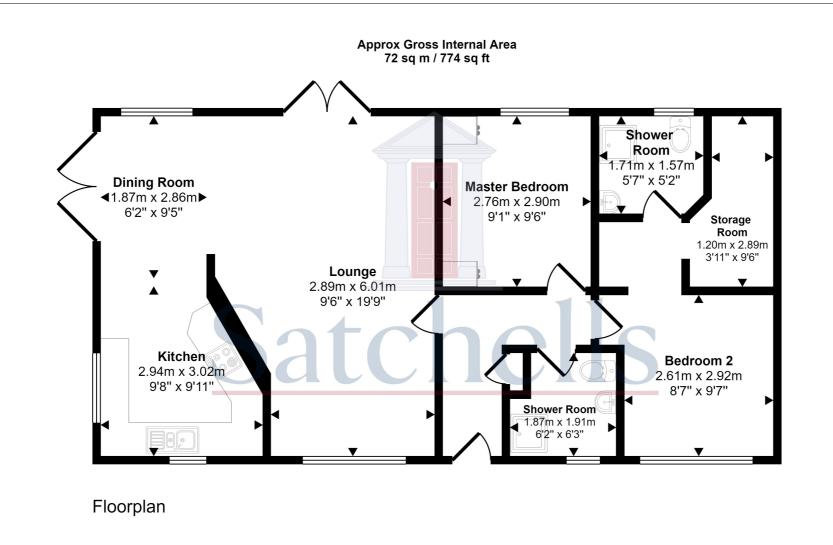

### Bedford Road

Abt. 9' 5" x 6' 2" (2.87m x 1.88m) Upvc double glazed door down to rear garden. Wood laminate flooring. Leading into:

This floorplan is only for illustrative purposes and is not to scale. Measurements of rooms, doors, windows, and any items are approximate and no responsibility is taken for any error, omission or mis-statement. Icons of items such as bathroom suites are representations only and may not look like the real items. Made with Made Snappy 360.