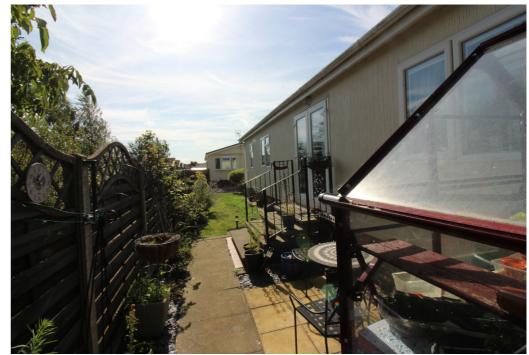

175 Three Star Park, Bedford Road, Lower Stondon, Henlow, Bedfordshire, Easehold £190,000













## **Step Inside**

#### **Bedford Road**

Entrance lobby with storage cupboard. Door to:

# **About Letchworth**

#### **Bedford Road**

Abt. 19' 9" x 9' 6" (6.02m x 2.90m) Upvc window to front. Built in seating under window. Upvc double doors out onto patio. Fireplace. Carpet as fitted.















## **Step Outside**

### Bedford Road

Abt. 9' 5" x 6' 2" (2.87m x 1.88m) Upvc double glazed door down to rear garden. Wood laminate flooring. Leading into:





This floorplan is only for illustrative purposes and is not to scale. Measurements of rooms, doors, windows, and any items are approximate and no responsibility is taken for any error, omission or mis-statement. Icons of items such as bathroom suites are representations only and may not look like the real items. Made with Made Snappy 360.



These particulars are a guide only and do not constitute an offer or a contract. The floorplan is for general identification purposes only and not to scale. All measurements and areas quoted are approximate and should not be relied upon if ordering furniture, white goods or carpets. Satc