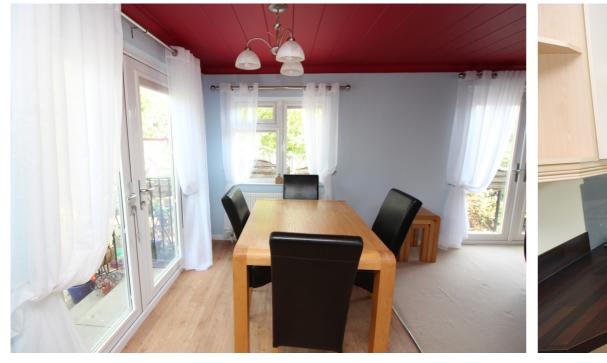

#### **Bedford Road**

Abt. 19' 9" x 9' 6" (6.02m x 2.90m) Upvc window to front. Built in seating under window. Upvc double doors out onto patio. Fireplace. Carpet as fitted.