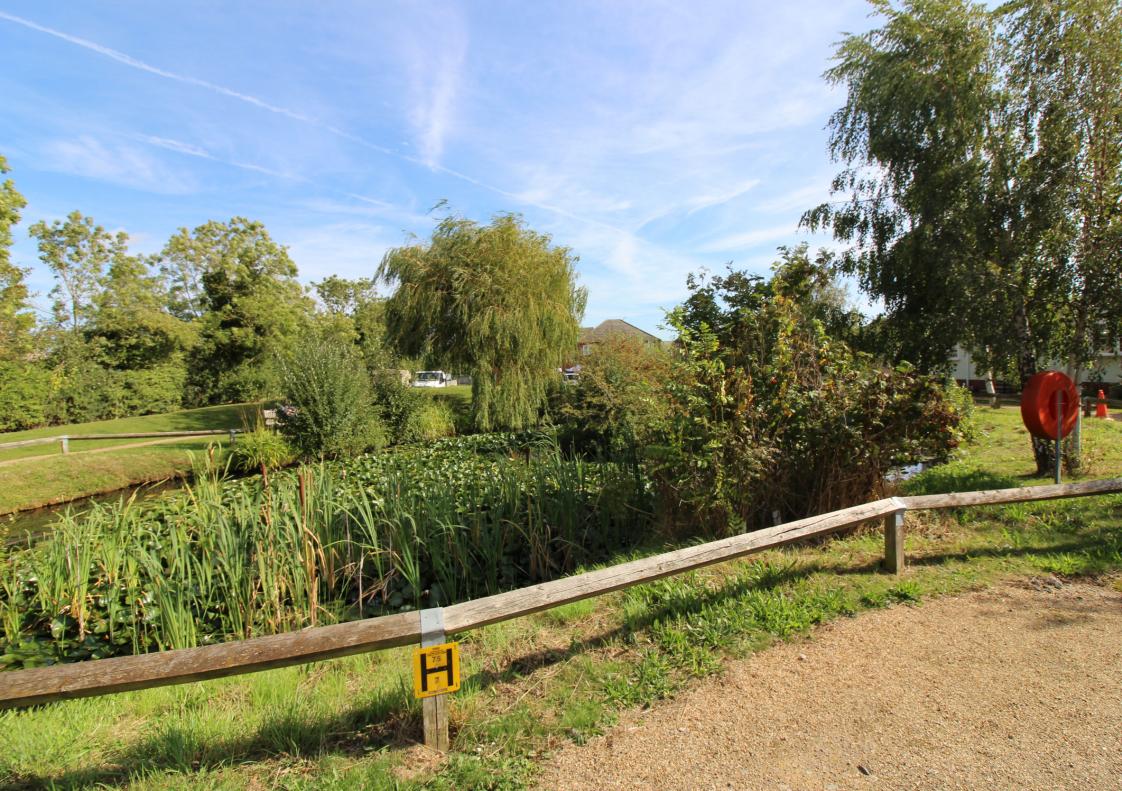

175 Three Star Park, Bedford Road, Lower Stondon, Henlow, Bedfordshire, Easehold £190,000













## **Step Inside**

#### **Bedford Road**

Entrance lobby with storage cupboard. Door to:

# **About Letchworth**

#### **Bedford Road**

Abt. 19' 9" x 9' 6" (6.02m x 2.90m) Upvc window to front. Built in seating under window. Upvc double doors out onto patio. Fireplace. Carpet as fitted.















## **Step Outside**

### Bedford Road

Abt. 9' 5" x 6' 2" (2.87m x 1.88m) Upvc double glazed door down to rear garden. Wood laminate flooring. Leading into:





This floorplan is only for illustrative purposes and is not to scale. Measurements of rooms, doors, windows, and any items are approximate and no responsibility is taken for any error, omission or mis-statement. Icons of items such as bathroom suites are representations only and may not look like the real items. Made with Made Sn