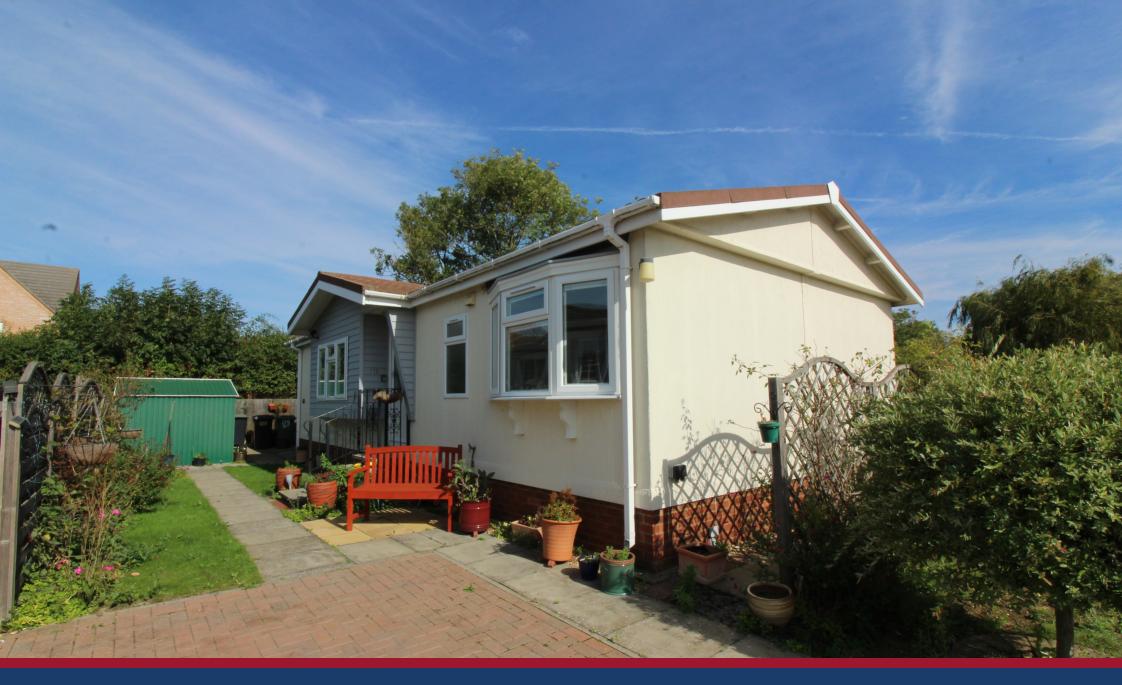

175 Three Star Park, Bedford Road, Lower Stondon, Henlow, Bedfordshire, Easehold £190,000













## **Step Inside**

#### **Bedford Road**

Entrance lobby with storage cupboard. Door to:

# **About Letchworth**

#### **Bedford Road**

Abt. 19' 9" x 9' 6" (6.02m x 2.90m) Upvc window to front. Built in seating under window. Upvc double doors out onto patio. Fireplace. Carpet as fitted.















## **Step Outside**

### Bedford Road

Abt. 9' 5" x 6' 2" (2.87m x 1.88m) Upvc double glazed door down to rear garden. Wood laminate flooring. Leading into:





This floorplan is only for illustrative purposes and is not to scale. Measurements of rooms, doors, windows, and any items are approximate and no responsibility is taken for any error, omission or mis-statement. Icons of items s