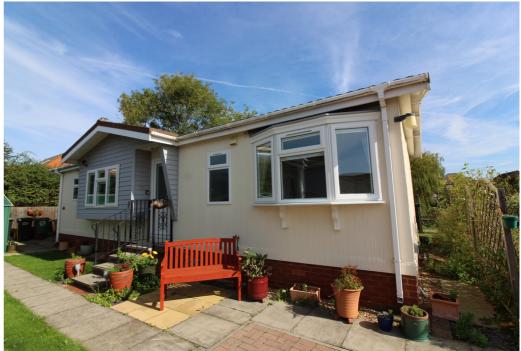

175 Three Star Park, Bedford Road, Lower Stondon, Henlow, Bedfordshire, Easehold £190,000













## **Step Inside**

#### **Bedford Road**

Entrance lobby with storage cupboard. Door to:

# **About Letchworth**

#### **Bedford Road**

Abt. 19' 9" x 9' 6" (6.02m x 2.90m) Upvc window to front. Built in seating under window. Upvc double doors out onto patio. Fireplace. Carpet as fitted.















## **Step Outside**

### Bedford Road

Abt. 9' 5" x 6' 2" (2.87m x 1.88m) Upvc double glazed door down to rear garden. Wood laminate flooring. Leading into:





This floorplan is only for illustrative purposes and is not to scale. Measurements of rooms, doors, windows, and any items are approximate and no responsibility is taken for any error, omission or mis-statement. Icons of items such as bathroom suites are representations only and may not look like the real items. Made with Made Snappy 360.



These particulars are a guide only and do not constitute an offer or a contract. The floorplan is for general identification purposes only and not to scale. All measurements and areas quoted are approximate and should not be relied upon if ordering furniture, white goods or carpets. Satche