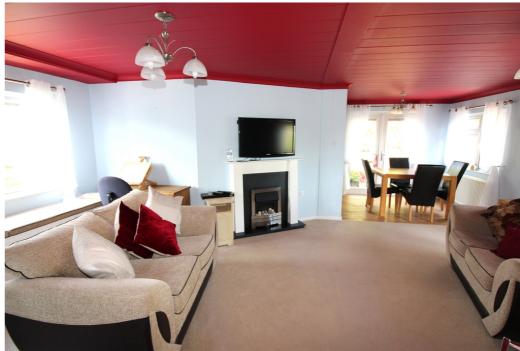

#### **Bedford Road**

Abt. 19' 9" x 9' 6" (6.02m x 2.90m) Upvc window to front. Built in seating under window. Upvc double doors out onto patio. Fireplace. Carpet as fitted.