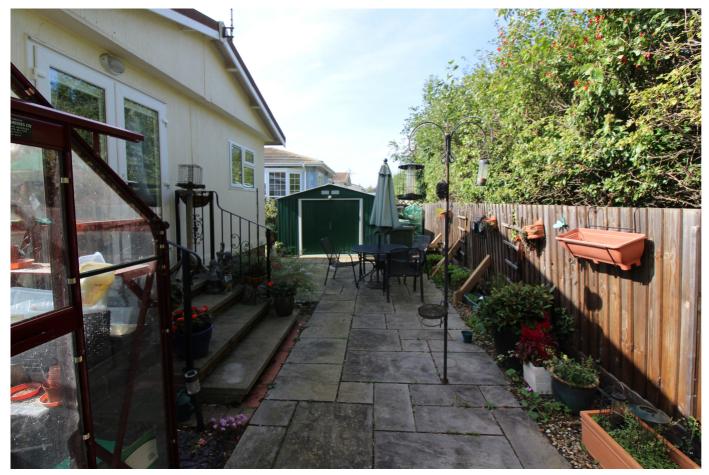

## **Step Outside**

### Bedford Road

Abt. 9' 5" x 6' 2" (2.87m x 1.88m) Upvc double glazed door down to rear garden. Wood laminate flooring. Leading into:

This floorplan is only for illustrative purposes and is not to scale. Measurements of rooms, doors, windows, and any items are approximate and no responsibility is taken for any error, omission or mis-statement. Icons of items such as bathroom suites are representations only and may not look like the real items. Made with Made Snappy 360.