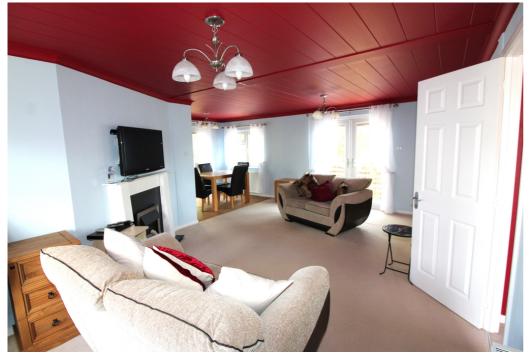

#### **Bedford Road**

Abt. 19' 9" x 9' 6" (6.02m x 2.90m) Upvc window to front. Built in seating under window. Upvc double doors out onto patio. Fireplace. Carpet as fitted.