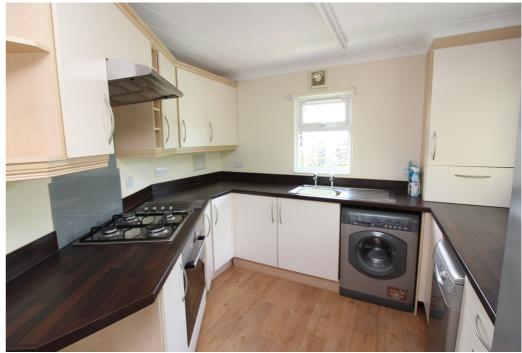

### Bedford Road

Abt. 9' 5" x 6' 2" (2.87m x 1.88m) Upvc double glazed door down to rear garden. Wood laminate flooring. Leading into:

This floorplan is only for illustrative purposes and is not to scale. Measurements of rooms, doors, windows, and any items are approximate and no responsibility is taken for any error, omission or mis-statement. Icons of items such as bathroom suites are representations only and may not look like the real items. Made with Made Snappy 360.