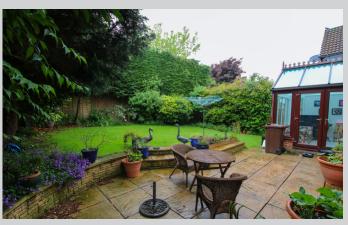

## 24, Sheridan Way Wokingham RG41 3AP

An impressive detached freehold family home occupying a wide corner plot at the very end of a quiet cul de sac on the popular Woosehill development with detached double garage along with a four car driveway. The spacious extended accommodation which amounts to 1473 sq ft comprises: entrance hall with cloakroom, bright and airy living room opening into a lovely conservatory. A large kitchen/dining room and adjoining utility room. There is a useful home office and a good sized family room with patio doors opening out onto the south west facing rear garden. On the first floor, there is a main bedroom with refitted en suite shower room, three further bedrooms and a family bathroom. No chain. For more detailed material property information please click on the various brochure links.