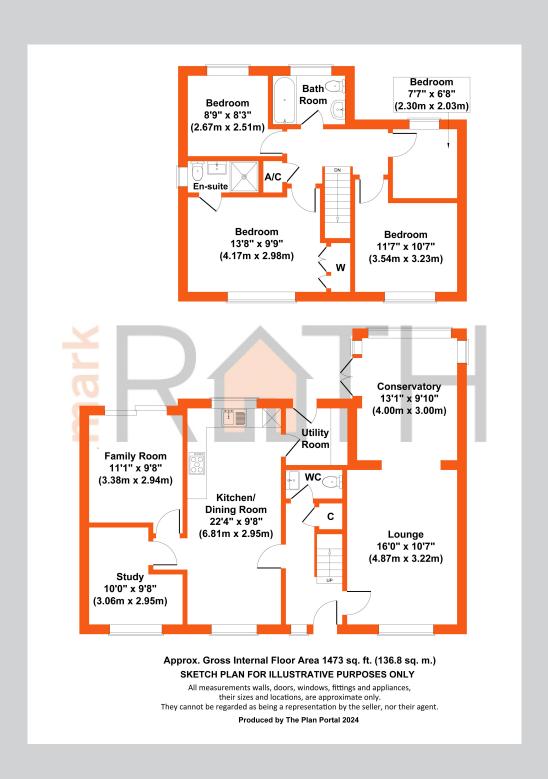

## 24, Sheridan Way Wokingham RG41 3AP

An impressive detached freehold family home occupying a wide corner plot at the very end of a quiet cul de sac on the popular Woosehill development with detached double garage along with a four car driveway. The spacious extended accommodation which amounts to 1473 sq ft comprises: entrance hall with cloakroom, bright and airy living room opening into a lovely conservatory. A large kitchen/dining room and adjoining utility room. There is a useful home office and a good sized family room with patio doors opening out onto the south west facing rear garden. On the first floor, there is a main bedroom with refitted en suite shower room, three further bedrooms and a family bathroom. No chain. For more detailed material property information please click on the various brochure links.