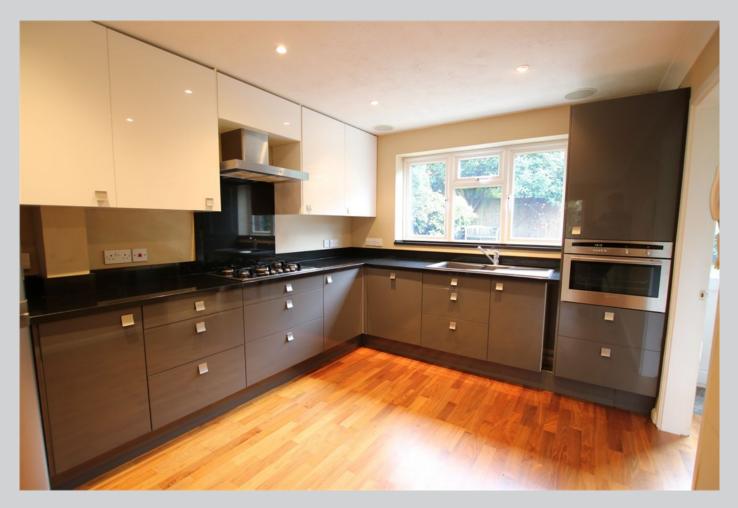

## 24, Sheridan Way Wokingham RG41 3AP

An impressive detached freehold family home occupying a wide corner plot at the very end of a quiet cul de sac on the popular Woosehill development with detached double garage along with a four car driveway. The spacious extended accommodation which amounts to 1473 sq ft comprises: entrance hall with cloakroom, bright and airy living room opening into a lovely conservatory. A large kitchen/dining room and adjoining utility room. There is a useful home office and a good sized family room with patio doors opening out onto the south west facing rear garden. On the first floor, there is a main bedroom with refitted en suite shower room, three further bedrooms and a family bathroom. No chain. For more detailed material property information please click on the various brochure links.