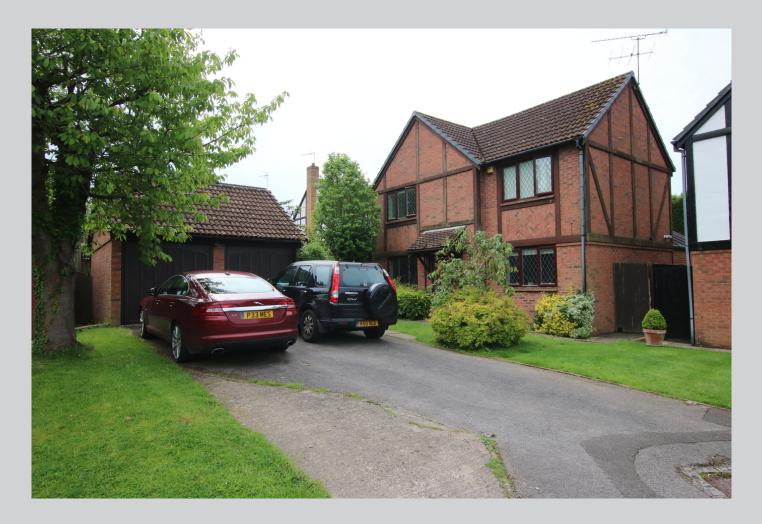

## 24, Sheridan Way Wokingham RG41 3AP

An impressive detached freehold family home occupying a wide corner plot at the very end of a quiet cul de sac on the popular Woosehill development with detached double garage along with a four car driveway. The spacious extended accommodation which amounts to 1473 sq ft comprises: entrance hall with cloakroom, bright and airy living room opening into a lovely conservatory. A large kitchen/dining room and adjoining utility room. There is a useful home office and a good sized family room with patio doors opening out onto the south west facing rear garden. On the first floor, there is a main bedroom with refitted en suite shower room, three further bedrooms and a family bathroom. No chain. For more detailed material property information please click on the various brochure links.