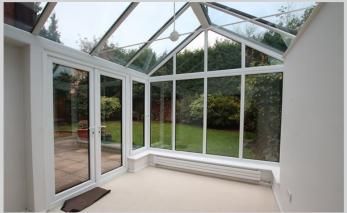

## 24, Sheridan Way Wokingham RG41 3AP

An impressive detached freehold family home occupying a wide corner plot at the very end of a quiet cul de sac on the popular Woosehill development with detached double garage along with a four car driveway. The spacious extended accommodation which amounts to 1473 sq ft comprises: entrance hall with cloakroom, bright and airy living room opening into a lovely conservatory. A large kitchen/dining room and adjoining utility room. There is a useful home office and a good sized family room with patio doors opening out onto the south west facing rear garden. On the first floor, there is a main bedroom with refitted en suite shower room, three further bedrooms and a family bathroom. No chain. For more detailed material property information please click on the various brochure links.