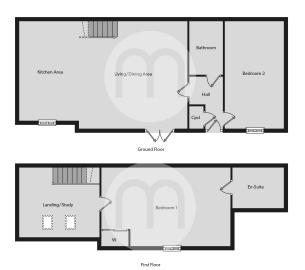

ed for sale with no onward chain, this well proportioned home is conveniently positioned South of the Braintree town centre, with the development itself offering an excellent range of amenities including a residents lounge, a library, and a guest suite for visiting friends & family.



Call to view 01376 337400



# Property Details.

### **Ground Floor**

### **Entrance Hall**

### **Lounge/Dining Area**





15' 8" x 15' 6" (4.78m x 4.72m)

### **Kitchen**



14' 5" x 8' 7" (4.39m x 2.62m)

## Bedroom Two / Separate Dining Room



15' 6" x 8' 7" (4.72m x 2.62m)

### **Shower Room**



# Property Details.

# First Floor

### **Master Bedroom**



18' 8" x 11' 3" (5.69m x 3.43m)

### **En Suite To Master**



## Outside

# Courtyard Style Garden



# Property Details.

### **Floorplans**



#### Location



We have not carried out a structural survey and the services, appliances and specific fittings have not been tested. All photographs, measurements, floor plans and distances referred to are given as a guide only and should not be relied upon for the purchase of carpets or any other fixtures or fittings. Gardens, roof terraces, balconies and communal gardens as well as tenure and lease details cannot have their accuracy guaranteed for intending purchasers. Lease details, service ground rent (where applicable) are given as a guide only and should be checked and confirmed by your solicitor prior to exchange of contracts.