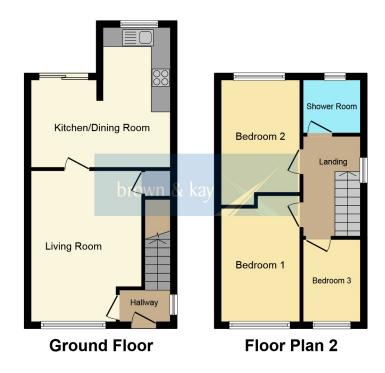

# 14 GOLIATH ROAD, HAMWORTHY BH15 4NS £285,000

- END TERRACE HOME
- KITCHEN/DINING ROOM
- GARAGE

- THREE BEDROOMS
- SHOWER ROOM
- LOW MAINTENANCE REAR GARDEN

This floor plan is for illustration purposes only and may not be representative of the property. The position and size of doors, windows and other features are approximate. Unauthorized reproduction prohibited. © PropertyBOX

### **LOUNGE**

13' 5" x 12' 8" (4.09m x 3.86m) Front aspect UPVC double glazed window, radiator.

### KITCHEN/DINING ROOM

15' 11" x 14' 0" (4.85m x 4.27m) Well fitted with a wide range of wall and base units with contrasting work surfaces and pattern tiled surround, inset single drainer sink unit, range of fitted appliances.

### **BEDROOM ONE**

11' 6"  $\times$  8' 10" (3.51m  $\times$  2.69m) Rear aspect UPVC double glazed window, radiator.

### **BEDROOM TWO**

8' 10" x 8' 6" (2.69m x 2.59m) Front aspect UPVC double glazed window, radiator.

### **BEDROOM THREE**

7' 10" x 6' 8" (2.39m x 2.03m) Front aspect UPVC double glazed window, radiator.

## **FAMILY SHOWER ROOM**

Suite comprising w.c., wash hand basin and shower cubicle. Heated towel rail.