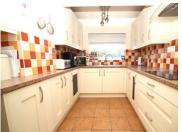

### KITCHEN/DINING ROOM

15' 11" x 14' 0" (4.85m x 4.27m) Well fitted with a wide range of wall and base units with contrasting work surfaces and pattern tiled surround, inset single drainer sink unit, range of fitted appliances.