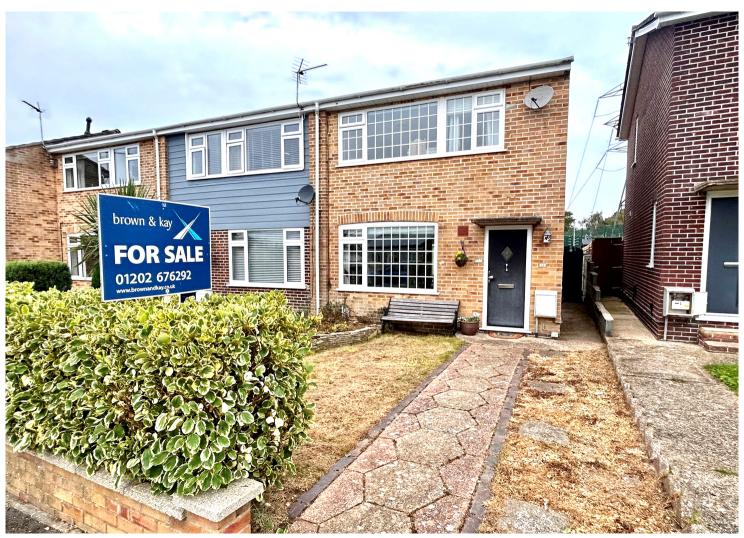

# 14 GOLIATH ROAD, HAMWORTHY BH15 4NS £285,000

- END TERRACE HOME
- KITCHEN/DINING ROOM
- GARAGE

- THREE BEDROOMS
- SHOWER ROOM
- LOW MAINTENANCE REAR GARDEN

This floor plan is for illustration purposes only and may not be representative of the property. The position and size of doors, windows and other features are approximate. Unauthorized reproduction prohibited. © PropertyBOX

A three bedroom end of terrace home located in this popular area close to Hamworthy park and beach. The property offers a lounge, fitted kitchen/dining room, and family shower room plus a low maintenance garden to the rear with garage and parking.