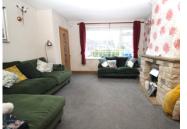

### **LOUNGE**

13' 5" x 12' 8" (4.09m x 3.86m) Front aspect UPVC double glazed window, radiator.