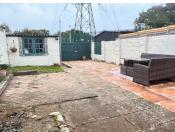

# REAR GARDEN/GARAGE

Accessed via the rear, arranged with ease of maintenance in mind with access gates and parking.