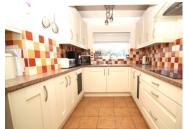

### KITCHEN/DINING ROOM

15' 11" x 14' 0" (4.85m x 4.27m) Well fitted with a wide range of wall and base units with contrasting work surfaces and pattern tiled surround, inset single drainer sink unit, range of fitted appliances.