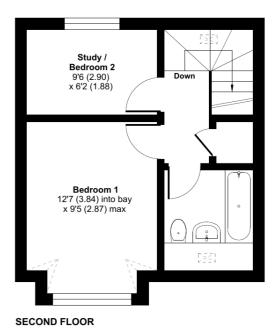

### Second Floor

## Landing

Velux window to rear aspect, storage cupboard, hatch to loft void, telephone intercom system.

# Bedroom 1

Full length feature window to front aspect.

# Bedroom 2

Window to rear aspect.

## Bathroom

Velux window to front aspect, panelled bath with shower attachment, sink with vanity units, low level W.C, wall mounted heated towel rail.

Approximate Area = 700 sq ft / 65 sq m Limited Use Area(s) = 2 sq ft / 0.1 sq m Garage = 164 sq ft / 15 sq m Total = 866 sq ft / 80 sq m