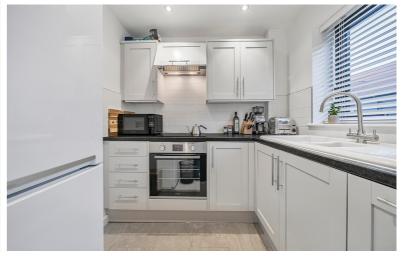

#### Kitchen

Comprising wall & base units, ceramic sink with drainer, window to front aspect, electric oven & hob with extractor over. Under unit lighting.