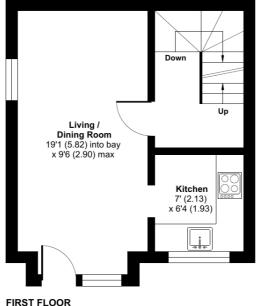

#### First Floor

## Landing

Stairs to second floor, telephone intercom system.

# Lounge/Diner

Full length window to front aspect, door to front aspect leading to Juliette balcony. Full length window to side aspect, reveal to kitchen.

#### Kitchen

Comprising wall & base units, ceramic sink with drainer, window to front aspect, electric oven & hob with extractor over. Under unit lighting.