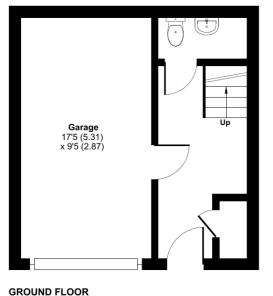

#### **Ground Floor**

#### **Entrance Hall**

Stairs to first floor, cupboard housing boiler, door to garage.

# Garage

Electric door. Power & light. Supply for washing machine & tumble dryer.

#### Cloakroom

Low level W.C, wash hand basin.