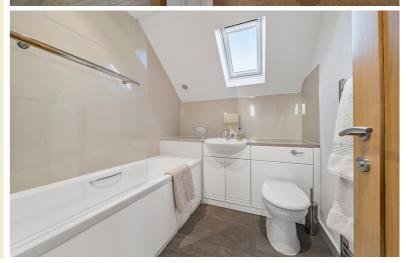

## Bathroom

Velux window to front aspect, panelled bath with shower attachment, sink with vanity units, low level W.C, wall mounted heated towel rail.

Approximate Area = 700 sq ft / 65 sq m Limited Use Area(s) = 2 sq ft / 0.1 sq m Garage = 164 sq ft / 15 sq m Total = 866 sq ft / 80 sq m