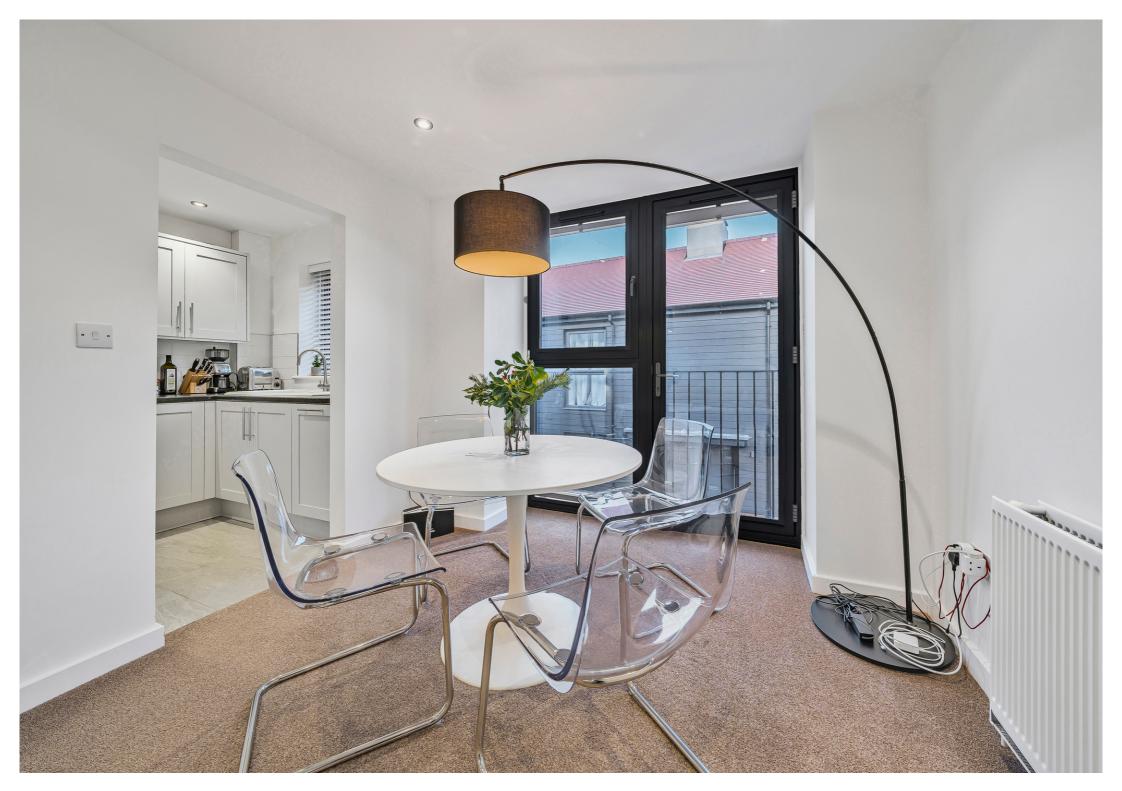

# Lounge/Diner

Full length window to front aspect, door to front aspect leading to Juliette balcony. Full length window to side aspect, reveal to kitchen.

#### Kitchen

Comprising wall & base units, ceramic sink with drainer, window to front aspect, electric oven & hob with extractor over. Under unit lighting.