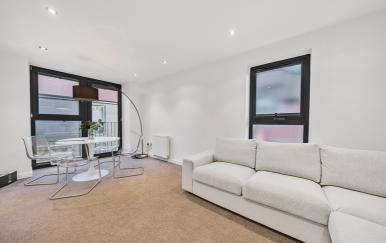

# Lounge/Diner

Full length window to front aspect, door to front aspect leading to Juliette balcony. Full length window to side aspect, reveal to kitchen.