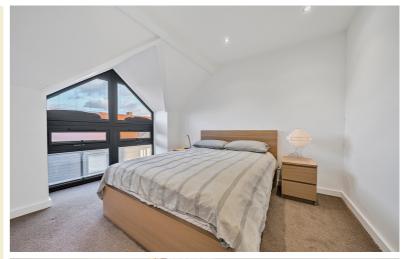

# Bedroom 1

Full length feature window to front aspect.

# Bedroom 2

Window to rear aspect.