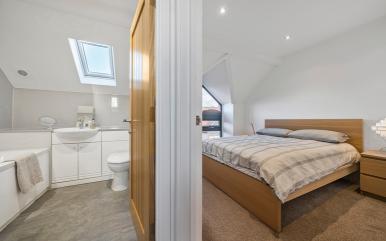

## Bathroom

Velux window to front aspect, panelled bath with shower attachment, sink with vanity units, low level W.C, wall mounted heated towel rail.

Approximate Area = 700 sq ft / 65 sq m Limited Use Area(s) = 2 sq ft / 0.1 sq m Garage = 164 sq ft / 15 sq m Total = 866 sq ft / 80 sq m