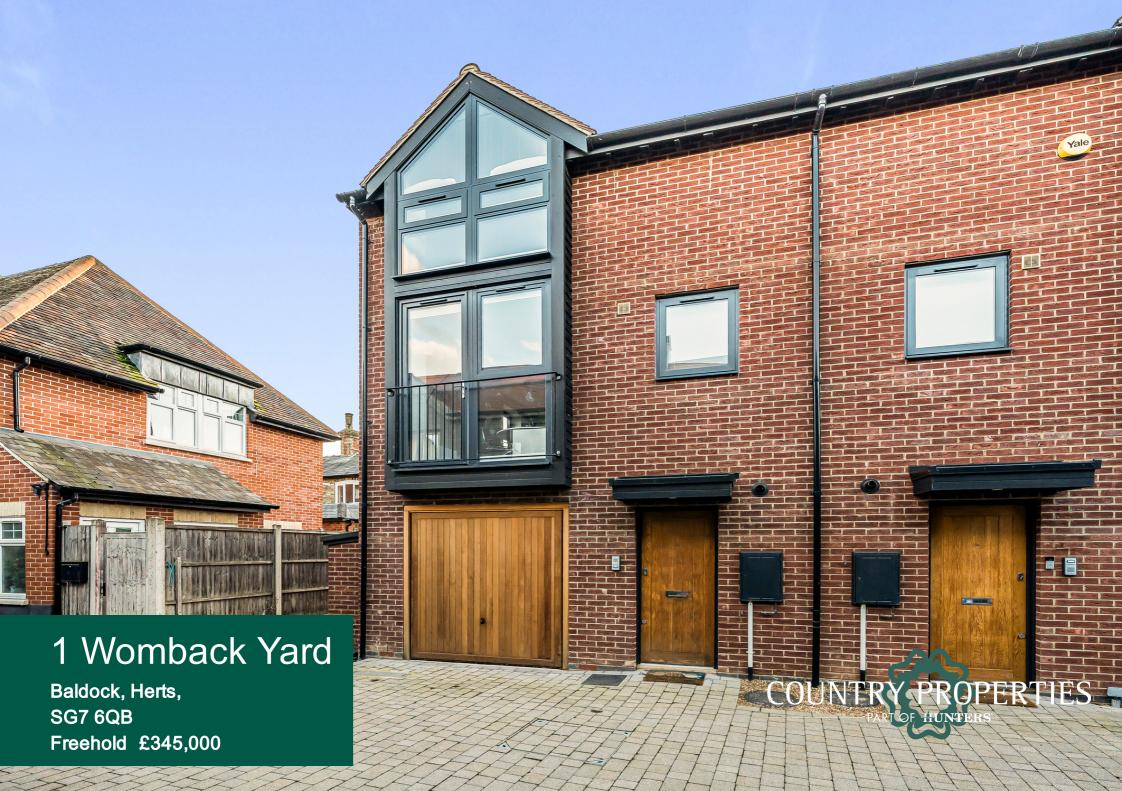

A superb mews style townhouse situated in a central location within Baldock. The local amenities are practically on your doorstep and the train station is a short four minute walk away. The property comes with the added advantage of an integral garage and is a perfect 'lock and leave' or an ideal rental investment.

- Central location within Baldock
- Two bedrooms and open plan living space
- Accommodation over three floors
- Integral garage with electric door and utility area
- Still under building warranty with five years remaining