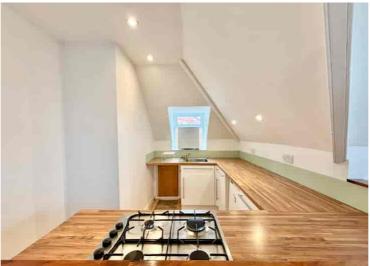

Flat 3, 1 Bolebrooke Road, Bexhill-on-Sea, East Sussex, TN40 1EN
Well Proportioned One Bedroom Top Floor Apartment Close To The Sea £139,950 - Share of Freehold

Property Cafe are delighted to present to the market this spacious one bedroom top floor apartment for sale with a share of freehold and conveniently positioned extremely close to the seafront and Bexhill town centre. Accomodation and benefits include; A secure communal entrance area giving access to all flats; Inner flat hallway starting on the 1st floor with this apartment getting the benefit of a private internal staircase giving an extra feeling of space and further storage options; Bright galleried landing with feature window; Generous open plan lounge/kitchen with a sea glimpse from the main window, kitchen is fitted with cupboards & worktop space in addition to an integrated oven & hob as well as space for freestanding white goods; Well proportioned double bedroom; Modern fitted bathroom comprising of bath with overhead shower attachment, wash basin & WC. This property is offered for sale with a large area of eaved storage leading off the bathroom, gas central heated, share of freehold and with no onward chain. We recommend you view at your earliest conveneince.

- One Bedroom Top Floor Apartment
- Very Close Proximity To The Sea
  - Share Of Freehold
  - Open Plan Lounge/Kitchen
  - Modern Fitted Bathroom

- Well Presented & Maintained Throughout
  - Gas Central Heated
  - Sought After Central Location
  - Sold With No Onward Chain
  - Viewing Highly Recommended