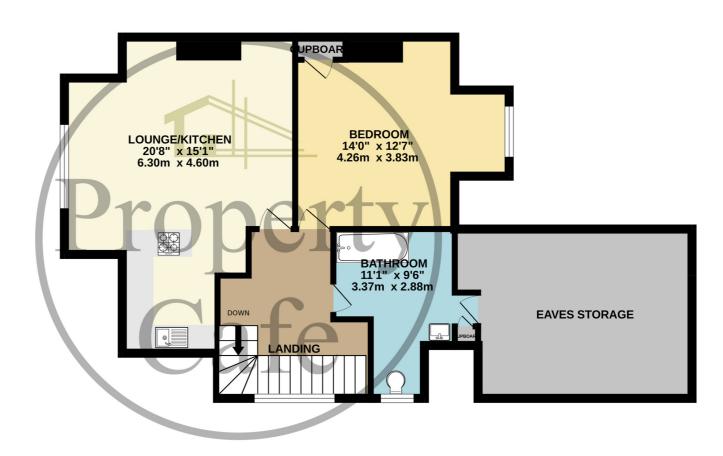

Share of freehold \* Remaining lease length - 900+ years \* Service charge - TBC.

 1ST FLOOR
 TOP FLOOR APARTMENT

 42 sq.ft. (3.9 sq.m.) approx.
 708 sq.ft. (65.8 sq.m.) approx.

## TOTAL FLOOR AREA: 750 sq.ft. (69.7 sq.m.) approx.

Whilst every attempt has been made to ensure the accuracy of the floorplan contained here, measurements of doors, windows, rooms and any other items are approximate and no responsibility is taken for any error, omission or mis-statement. This plan is for illustrative purposes only and should be used as such by any prospective purchaser. The services, systems and appliances shown have not been tested and no guarantee as to their operability or efficiency can be given.