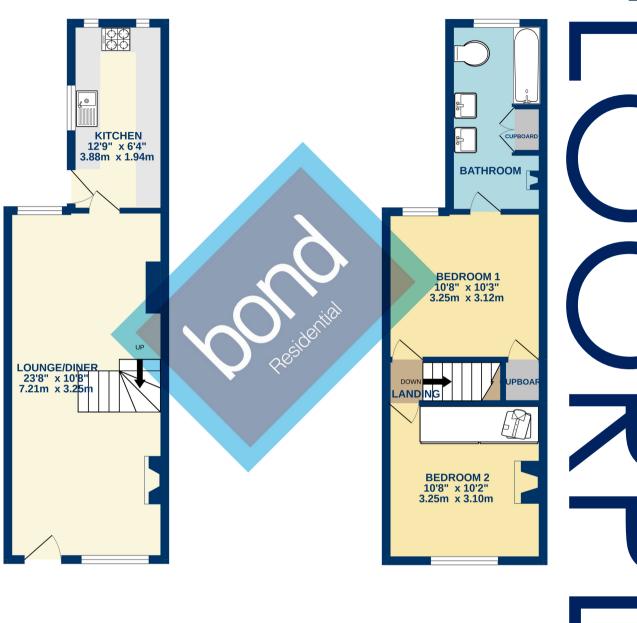

This terraced house is stylish and modern and would ideally suit a professional couple. Comprising a lounge/diner with laminate flooring and a fully operational wood burner within a feature fireplace surround, beautiful kitchen complete with integral appliances including, fridge freezer, washing machine, double oven, gas hob, microwave and dishwasher.

The upper floor comprises of two double bedrooms, one of which features a built in double wardrobe. Main family bathroom with bathroom suite, shower and dual wash hand basins.

The property has a rear garden complete with lawn & patio and the rental figure includes the regular services of a gardener.

## 01245 500599 www.bondresidential.co.uk

GROUND FLOOR 1ST FLOOR

Whilst every attempt has been made to ensure the accuracy of the floorplan contained here, measurements of doors, windows, rooms and any other items are approximate and no responsibility is taken for any error, omission or mis-statement. This plan is for fillustance purposes only and should be used as such by any prospective purchaser. The series plan is of miscrative purposes only and should be used as such by any prospective purchaser. The series plan is of miscratic plan is of the proper purchaser. The series plan is of the proper purchaser and the proper purchaser and the plan is of the proper purchaser. The series plan is of the proper plan is of the proper purchaser. The series plan is of the proper plan is of the plan is of