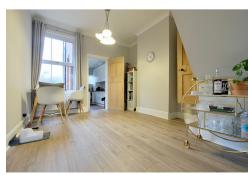

This terraced house is stylish and modern and would ideally suit a professional couple. Comprising a lounge/diner with laminate flooring and a fully operational wood burner within a feature fireplace surround, beautiful kitchen complete with integral appliances including, fridge freezer, washing machine, double oven, gas hob, microwave and dishwasher.

The upper floor comprises of two double bedrooms, one of which features a built in double wardrobe. Main family bathroom with bathroom suite, shower and dual wash hand basins.

The property has a rear garden complete with lawn & patio and the rental figure includes the regular services of a gardener.