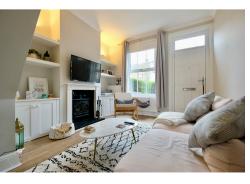

This terraced house is stylish and modern and would ideally suit a professional couple. Comprising a lounge/diner with laminate flooring and a fully operational wood burner within a feature fireplace surround, beautiful kitchen complete with integral appliances including, fridge freezer, washing machine, double oven, gas hob, microwave and dishwasher.