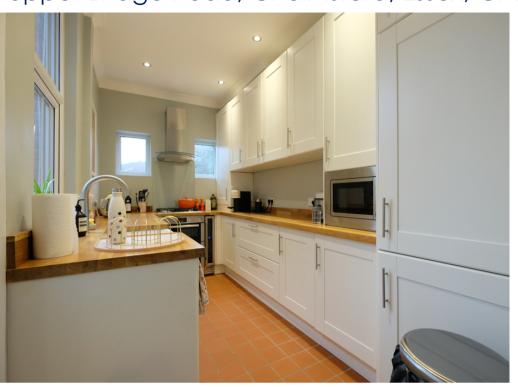

This terraced house is stylish and modern and would ideally suit a professional couple. Comprising a lounge/diner with laminate flooring and a fully operational wood burner within a feature fireplace surround, beautiful kitchen complete with integral appliances including, fridge freezer, washing machine, double oven, gas hob, microwave and dishwasher.