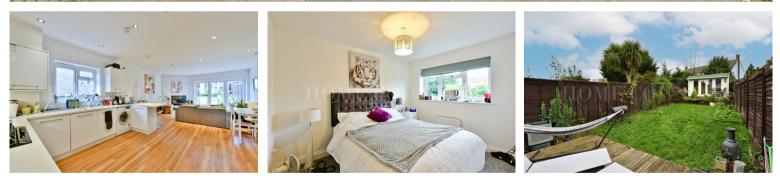

This home was built in 2016 and benefits from a spacious open plan kitchen / dining / living room with bi-folding doors over looking the garden, and a downstairs WC. The first floor consists of modern bathroom and two double bedrooms, and the second floor a double bedroom with views over the garden.