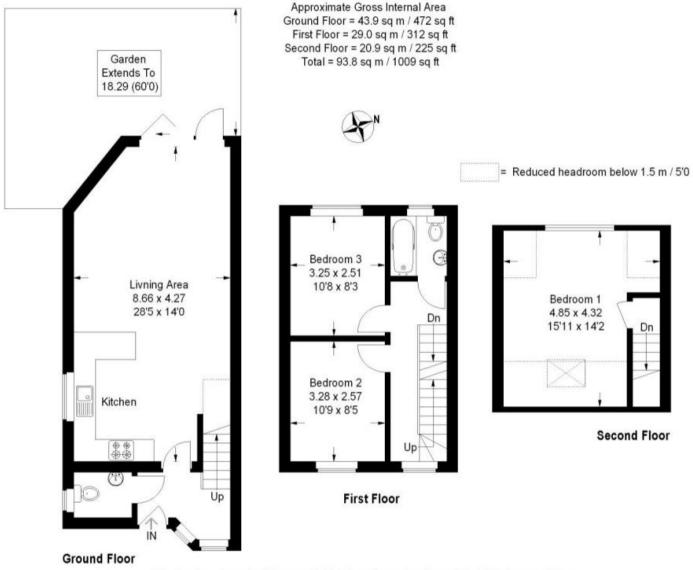

This home was built in 2016 and benefits from a spacious open plan kitchen / dining / living room with bi-folding doors over looking the garden, and a downstairs WC. The first floor consists of modern bathroom and two double bedrooms, and the second floor a double bedroom with views over the garden.

Viewing advised.

This plan is for layout guidance only. Not drawn to scale unless stated. Windows and door openings are approximate. Whist every care is taken in the preparation of this plan, please check all dimensions, shapes and compass bearings before making any decisions reliant upon them.
© CJ Property Marketing Ltd Produced for Countrywide