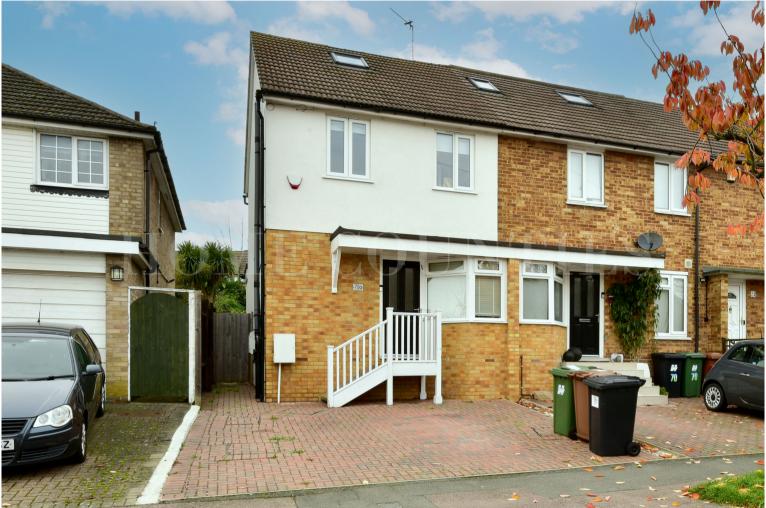

## Highview Gardens, Potters Bar, Hertfordshire, EN6 £558,500

- THREE DOUBLE BEDROOMS
- OPEN PLAN KITCHEN LOUNGE DINER
- **BI-FOLDING DOORS**
- OFF STREET PARKING

- RECENTLY BUILT HOME
- DOWNSTAIRS WC
- SIDE ACCESS
- PRIVATE REAR GARDEN

## Highview Gardens, Potters Bar, Hertfordshire, . EN6 £558,500 Freehold

A delightful three double bedroom end of terrace modern family home ideally located within walking distance to Potters Bar High Street, locals shops and amenities and with a stones throw from Oakmere Park.