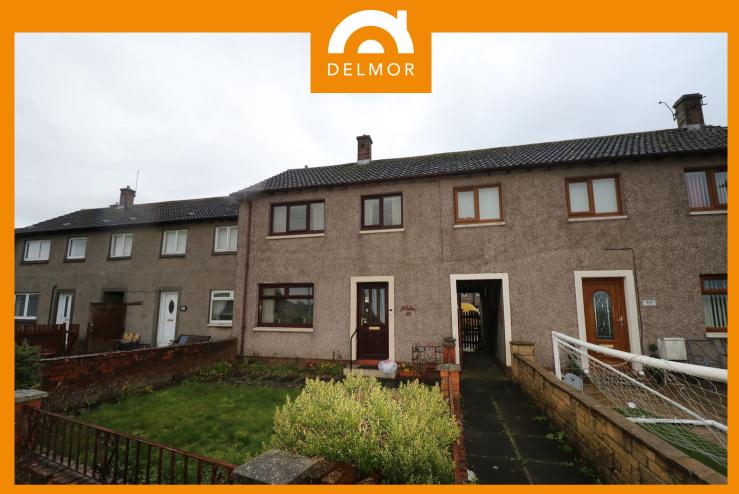

50 lvy Grove, Methilhill, Leven, Fife, KY8 2ED

Offers Over £82,500

## PROPERTY DETAILS

\*\*\*\* REDUCED - NOW £12500 BELOW HOME REPORT VALUE \*\*\*\* This • MID TERRACED VILLA is positioned on the edge of lvy Grove and enjoys an outlook over open playing fields, accommodation comprises: Hall, bright spacious lounge, kitchen, bathroom and two good sized double bedrooms, gas central heating, double glazing, gardens with TIMBER GARAGE. An ideal FIRST TIME BUY

## **KEY FEATURES**

- MID TERRACE VILLA
- Bright spacious lounge
- Kitchen and Bathroom
- Two excellent sized Double Bedrooms
- Gardens with TIMBER GARAGE
- Gas Central Heating and Double Glazing
- Open outlook to the front
- An ideal blank Canvas for the FIRST TIME BUYER