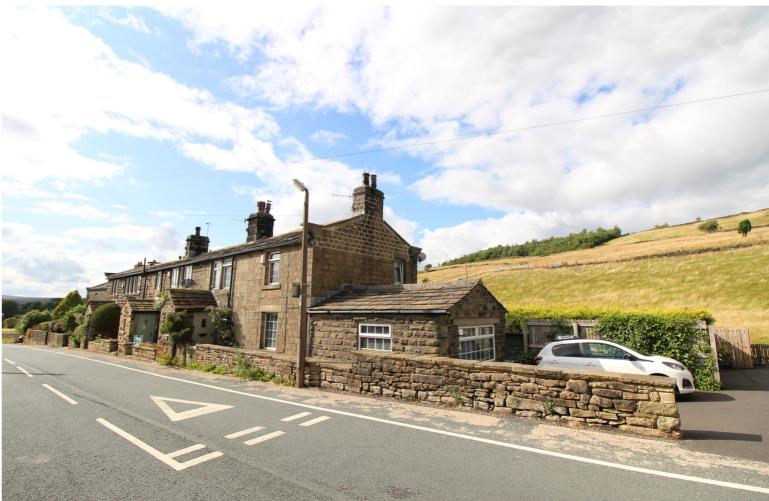

## **SUMMARY**

\*\*A DECEPTIVELY SPACIOUS 3 BEDROOM END CHARACTER TERRACE, SOUGHT AFTER LOCATION OF LEEMING IN OXENHOPE VILLAGE!!\*\* Fabulous views over Leeming reservoir, 2 reception rooms, farm house kitchen, new boiler installed March 2023 off-road parking, generous size rear garden - OFFERED FOR SALE WITH NO ONWARD CHAIN!! Awaiting EPC.

## **FULL DESCRIPTION**

Viewing is essential to fully appreciate this well presented three bedroom end character cottage situated in the sought after location of Leeming in Oxenhope village. The accommodation comprises of an entrance porch leading in to the farm house kitchen which has a range of base and wall mounted units, integrated fridge and freezer, Belfast sink, character ceiling beam, multi-fuel burning stove, useful under stairs cellar head storage. The lounge has double glazed patio doors to the rear and a multi fuel burning stove. There is a rear lobby, and a sitting room with two double glazed windows and feature stonework to the wall. To the first floor there are three bedrooms, two of which enjoy views over Leeming reservoir, and the bathroom is on this level which has a three piece suite comprising of a bath with shower over, WC, wash hand basin. Externally there is off-road parking to the side, and a generous size enclosed rear garden and patio with countryside outlook. New boiler installed March 2023, offered for sale with no onward chain, awaiting EPC.