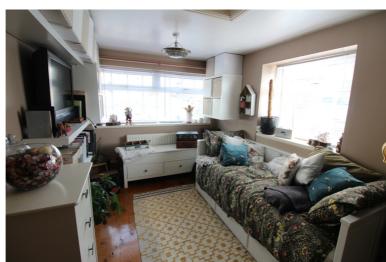

## **FULL DESCRIPTION**

Viewing is essential to fully appreciate this well presented three bedroom end character cottage situated in the sought after location of Leeming in Oxenhope village. The accommodation comprises of an entrance porch leading in to the farm house kitchen which has a range of base and wall mounted units, integrated fridge and freezer, Belfast sink, character ceiling beam, multi-fuel burning stove, useful under stairs cellar head storage. The lounge has double glazed patio doors to the rear and a multi fuel burning stove. There is a rear lobby, and a sitting room with two double glazed windows and feature stonework to the wall. To the first floor there are three bedrooms, two of which enjoy views over Leeming reservoir, and the bathroom is on this level which has a three piece suite comprising of a bath with shower over, WC, wash hand basin. Externally there is off-road parking to the side, and a generous size enclosed rear garden and patio with countryside outlook. New boiler installed March 2023, offered for sale with no onward chain, awaiting EPC.