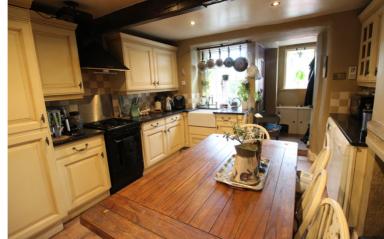

## **FULL DESCRIPTION**

Viewing is essential to fully appreciate this well presented three bedroom end character cottage situated in the sought after location of Leeming in Oxenhope village. The accommodation comprises of an entrance porch leading in to the farm house kitchen which has a range of base and wall mounted units, integrated fridge and freezer, Belfast sink, character ceiling beam, multi-fuel burning stove, useful under stairs cellar head storage. The lounge has double glazed patio doors to the rear and a multi fuel burning stove. There is a rear lobby, and a sitting room with two double glazed windows and feature stonework to the wall. To the first floor there are three bedrooms, two of which enjoy views over Leeming reservoir, and the bathroom is on this level which has a three piece suite comprising of a bath with shower over, WC, wash hand basin. Externally there is off-road parking to the side, and a generous size enclosed rear garden and patio with countryside outlook. New boiler installed March 2023, offered for sale with no onward chain, awaiting EPC.