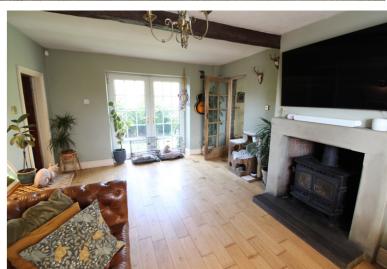

## **FULL DESCRIPTION**

Viewing is essential to fully appreciate this well presented three bedroom end character cottage situated in the sought after location of Leeming in Oxenhope village. The accommodation comprises of an entrance porch leading in to the farm house kitchen which has a range of base and wall mounted units, integrated fridge and freezer, Belfast sink, character ceiling beam, multi-fuel burning stove, useful under stairs cellar head storage. The lounge has double glazed patio doors to the rear and a multi fuel burning stove. There is a rear lobby, and a sitting room with two double glazed windows and feature stonework to the wall. To the first floor there are three bedrooms, two of which enjoy views over Leeming reservoir, and the bathroom is on this level which has a three piece suite comprising of a bath with shower over, WC, wash hand basin. Externally there is off-road parking to the side, and a generous size enclosed rear garden and patio with countryside outlook. New boiler installed March 2023, offered for sale with no onward chain, awaiting EPC.