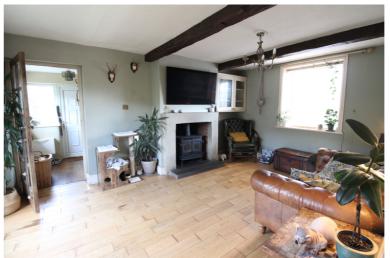

## **FULL DESCRIPTION**

Viewing is essential to fully appreciate this well presented three bedroom end character cottage situated in the sought after location of Leeming in Oxenhope village. The accommodation comprises of an entrance porch leading in to the farm house kitchen which has a range of base and wall mounted units, integrated fridge and freezer, Belfast sink, character ceiling beam, multi-fuel burning stove, useful under stairs cellar head storage. The lounge has double glazed patio doors to the rear and a multi fuel burning stove. There is a rear lobby, and a sitting room with two double glazed windows and feature stonework to the wall. To the first floor there are three bedrooms, two of which enjoy views over Leeming reservoir, and the bathroom is on this level which has a three piece suite comprising of a bath with shower over, WC, wash hand basin. Externally there is off-road parking to the side, and a generous size enclosed rear garden and patio with countryside outlook. New boiler installed March 2023, offered for sale with no onward chain, awaiting EPC.