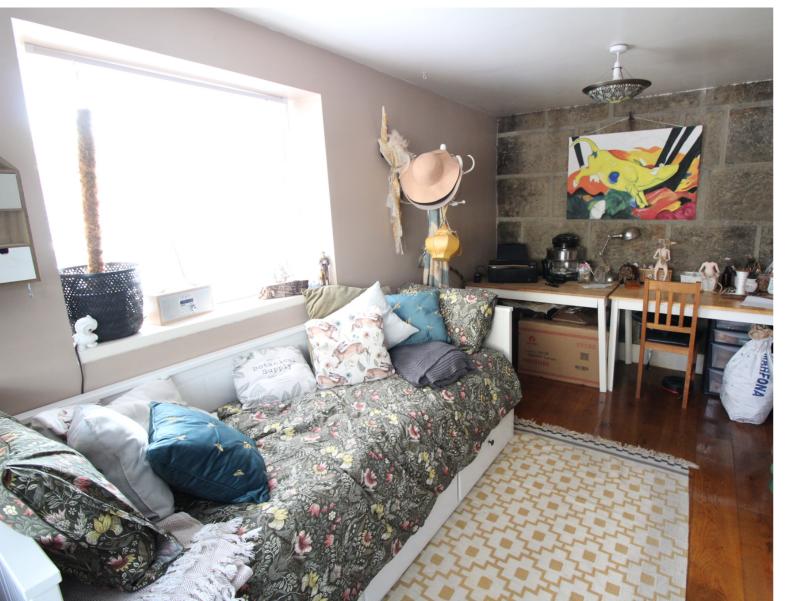

## **FULL DESCRIPTION**

Viewing is essential to fully appreciate this well presented three bedroom end character cottage situated in the sought after location of Leeming in Oxenhope village. The accommodation comprises of an entrance porch leading in to the farm house kitchen which has a range of base and wall mounted units, integrated fridge and freezer, Belfast sink, character ceiling beam, multi-fuel burning stove, useful under stairs cellar head storage. The lounge has double glazed patio doors to the rear and a multi fuel burning stove. There is a rear lobby, and a sitting room with two double glazed windows and feature stonework to the wall. To the first floor there are three bedrooms, two of which enjoy views over Leeming reservoir, and the bathroom is on this level which has a three piece suite comprising of a bath with shower over, WC, wash hand basin. Externally there is off-road parking to the side, and a generous size enclosed rear garden and patio with countryside outlook. New boiler installed March 2023, offered for sale with no onward chain, awaiting EPC.