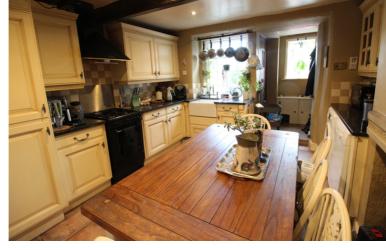

## **FULL DESCRIPTION**

Viewing is essential to fully appreciate this well presented three bedroom end character cottage situated in the sought after location of Leeming in Oxenhope village. The accommodation comprises of an entrance porch leading in to the farm house kitchen which has a range of base and wall mounted units, integrated fridge and freezer, Belfast sink, character ceiling beam, multi-fuel burning stove, useful under stairs cellar head storage. The lounge has double glazed patio doors to the rear and a multi fuel burning stove. There is a rear lobby, and a sitting room with two double glazed windows and feature stonework to the wall. To the first floor there are three bedrooms, two of which enjoy views over Leeming reservoir, and the bathroom is on this level which has a three piece suite comprising of a bath with shower over, WC, wash hand basin. Externally there is off-road parking to the side, and a generous size enclosed rear garden and patio with countryside outlook. New boiler installed March 2023, offered for sale with no onward chain, awaiting EPC.