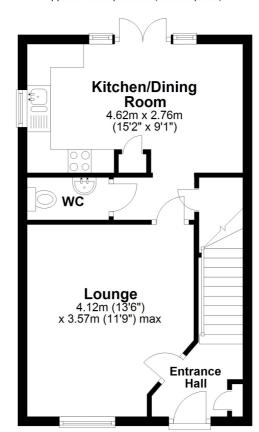

# **Entrance Hall**

# Lounge

13' 6" x 11' 9" (4.11m x 3.58m)

# Cloakroom/W.C

# Kitchen/Dining Room

15' 2" x 9' 1" (4.62m x 2.77m)

#### **Ground Floor**

Approx. 36.9 sq. metres (397.3 sq. feet)