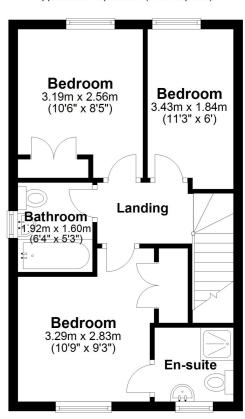

# First Floor Landing

## **Bedroom One**

10' 9" x 9' 3" (3.28m x 2.82m)

## **En-Suite**

## **Bedroom Two**

10' 6" x 8' 5" (3.20m x 2.57m)

## **Bedroom Three**

11' 3" x 6' 0" (3.43m x 1.83m)

## **Bathroom**

6' 4" x 5' 3" (1.93m x 1.60m)

#### First Floor

Approx. 42.7 sq. metres (459.5 sq. feet)

Whilst every attempt has been made to ensure the accuracy of the floor plan contained here, measurements of doors, windows, rooms and any other items are approximate and no responsibility is taken for any error, omission or misstatement. This plan is for illustrative purposes only and should be used as such by any prospective purchaser.