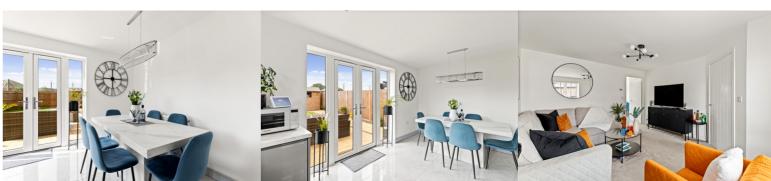

# Lounge

13' 6" x 11' 9" (4.11m x 3.58m)

# Kitchen/Dining Room

15' 2" x 9' 1" (4.62m x 2.77m)