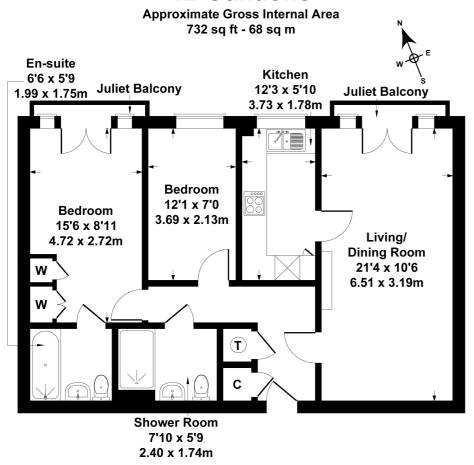

#### Description

A very well presented purpose built, over 60's, retirement apartment which has been upgraded in recent years. The accommodation includes a secure communal entrance, entrance hall, a generous living/dining room with feature fireplace, a refitted kitchen with a range of appliances, 2 good size bedrooms, and 2 bath/shower rooms, the master bedroom with en suite and fitted wardrobes. Outside, there are well tended communal gardens and residents/visitor parking. The apartment further benefits from electric heating, double glazing, and a residents lounge.

#### SKETCH PLAN FOR ILLUSTRATIVE PURPOSES ONLY

All measurements walls, doors, windows, fittings and appliances, their sizes and locations, are approximate only. They cannot be regarded as being a representation by the seller, nor their agent.