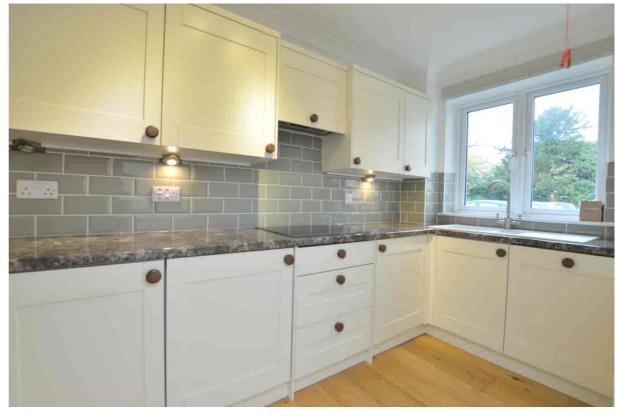

#### Description

A very well presented purpose built, over 60's, retirement apartment which has been upgraded in recent years. The accommodation includes a secure communal entrance, entrance hall, a generous living/dining room with feature fireplace, a refitted kitchen with a range of appliances, 2 good size bedrooms, and 2 bath/shower rooms, the master bedroom with en suite and fitted wardrobes. Outside, there are well tended communal gardens and residents/visitor parking. The apartment further benefits from electric heating, double glazing, and a residents lounge.