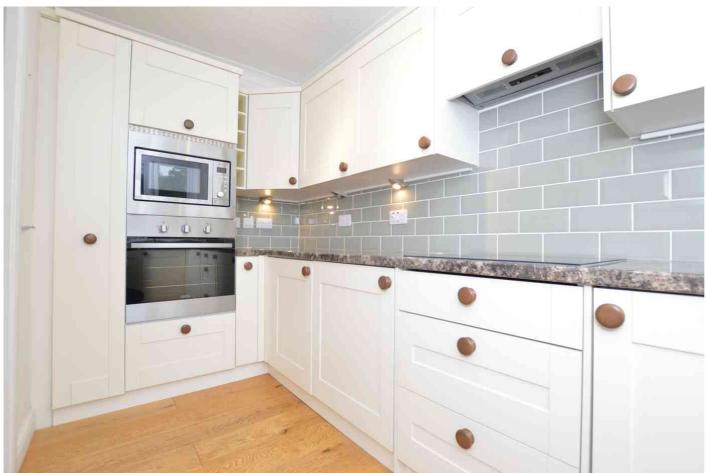

#### Description

A very well presented purpose built, over 60's, retirement apartment which has been upgraded in recent years. The accommodation includes a secure communal entrance, entrance hall, a generous living/dining room with feature fireplace, a refitted kitchen with a range of appliances, 2 good size bedrooms, and 2 bath/shower rooms, the master bedroom with en suite and fitted wardrobes. Outside, there are well tended communal gardens and residents/visitor parking. The apartment further benefits from electric heating, double glazing, and a residents lounge.