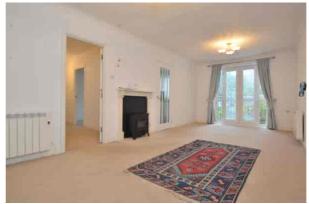

#### Description

A very well presented purpose built, over 60's, retirement apartment which has been upgraded in recent years. The accommodation includes a secure communal entrance, entrance hall, a generous living/dining room with feature fireplace, a refitted kitchen with a range of appliances, 2 good size bedrooms, and 2 bath/shower rooms, the master bedroom with en suite and fitted wardrobes. Outside, there are well tended communal gardens and residents/visitor parking. The apartment further benefits from electric heating, double glazing, and a residents lounge.