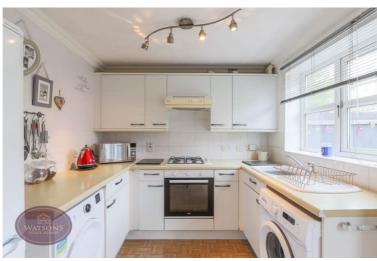

# **Dining Kitchen**

4.44m x 2.54m (14' 7" x 8' 4") A range of matching wall & base units with work surfaces incorporating an inset 1.5 bowl sink & draining unit, plumbing for washing machine, space for tumble dryer, integrated electric oven and gas hob with space for extractor over. Radiator, doors to under stairs storage and lounge, uPVC double glazed window to the rear. Open plan dining area with French doors leading to the rear garden.