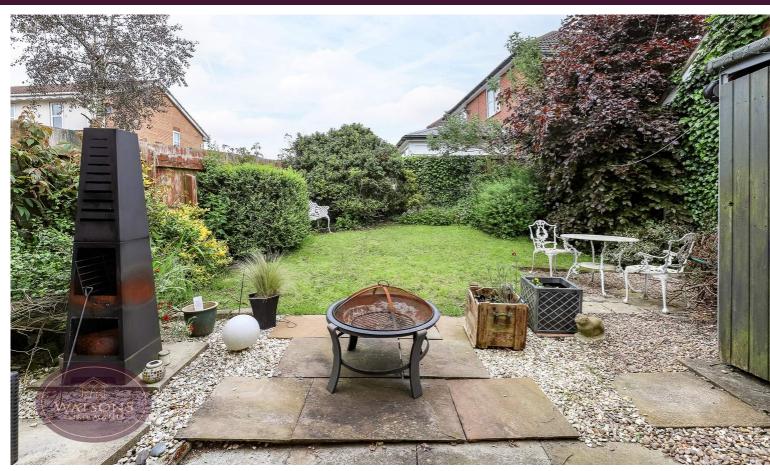

# **Outside**

Turfed lawn front garden with tarmacadam driveway to the side with space for multiple cars. The rear garden is enclosed by timber fences and comprises of a paved patio area, turfed lawn, timber shed and gate to the driveway.