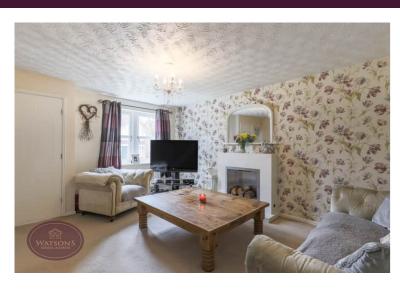

## Lounge

4.8m x 4.41m (15' 9" x 14' 6") UPVC double glazed window to the front, 2 x radiator, stairs to the first floor and door to the kitchen.