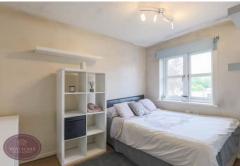

### **Bedroom 1**

4.1m x 2.55m (13' 5" x 8' 4") UPVC double glazed window to the front and radiator.

Whilst every attempt has been made to ensure the accuracy of the floorplan contained here, measurements of doors, windows, rooms and any other items are approximate and no responsibility is taken for any error, omission or mis-statement. This plan is for flustrather purposes only and should be used as such by any prospective purchaser. The services, systems and appliances shown have not been lested and no guarantee as to their operability or efficiency can be given.

### Bedroom 2

3.28m x 2.55m (10' 9" x 8' 4") UPVC double glazed window to the rear and radiator.

# **Bedroom 3**

3.08m x 1.8m (10' 1" x 5' 11") UPVC double glazed window to the front, radiator and storage cupboard housing the hot water tank.