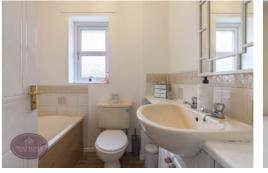

## WC

White WC, vanity sink unit, radiator, extractor fan and obscured uPVC double glazed window to the front.

### **Bathroom**

Traditional style 3 piece suite comprising of WC, vanity sink unit, and panelled bath with mains shower over. Obscured uPVC double glazed window to the rear & radiator.