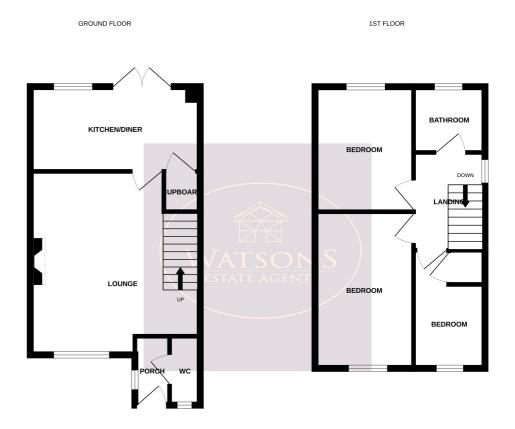

# **Ground Floor**

# **Entrance Porch**

UPVC entrance door & window to the side. Doors to the downstairs WC and lounge.

## Lounge

4.8m x 4.41m (15' 9" x 14' 6") UPVC double glazed window to the front, 2 x radiator, stairs to the first floor and door to the kitchen.

# **Dining Kitchen**

4.44m x 2.54m (14' 7" x 8' 4") A range of matching wall & base units with work surfaces incorporating an inset 1.5 bowl sink & draining unit, plumbing for washing machine, space for tumble dryer, integrated electric oven and gas hob with space for extractor over. Radiator, doors to under stairs storage and lounge, uPVC double glazed window to the rear. Open plan dining area with French doors leading to the rear garden.

## WC

White WC, vanity sink unit, radiator, extractor fan and obscured uPVC double glazed window to the front.

# **First Floor**

# Landing

UPVC double glazed window to the side, doors to all bedrooms and family bathroom, access to the attic.

### **Bedroom 1**

4.1m x 2.55m (13' 5" x 8' 4") UPVC double glazed window to the front and radiator.

Whilst every attempt has been made to ensure the accuracy of the floorplan contained here, measurements of doors, windows, rooms and any other items are approximate and no responsibility is taken for any error, omission or mis-statement. This plan is for flustrather purposes only and should be used as such by any prospective purchaser. The services, systems and appliances shown have not been lested and no guarantee as to their operability or efficiency can be given.

### Bedroom 2

3.28m x 2.55m (10' 9" x 8' 4") UPVC double glazed window to the rear and radiator.

# **Bedroom 3**

3.08m x 1.8m (10' 1" x 5' 11") UPVC double glazed window to the front, radiator and storage cupboard housing the hot water tank.

### **Bathroom**

Traditional style 3 piece suite comprising of WC, vanity sink unit, and panelled bath with mains shower over. Obscured uPVC double glazed window to the rear & radiator.