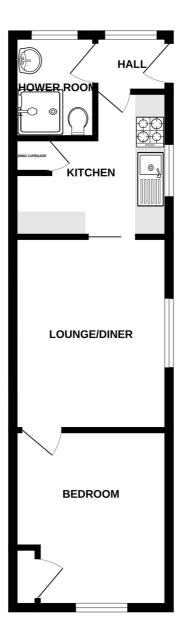

## **Entrance Hall**

1.86m x 0.91m (6' 1" x 3' 0")

## **Kitchen**

3.82m x 2.91m (12' 6" x 9' 7")

## Lounge/Diner

3.83m x 3.04m (12' 7" x 10' 0")

## **Bedroom**

3.34m x 3.06m (10' 11" x 10' 0")

#### **Shower Room**

1.95m x 1.75m (6' 5" x 5' 9")

#### **SCHOOL CATCHMENT**

N/A

GROUND FLOOR

THE WING, SOMERSET

Whilst every attempt has been made to ensure the accuracy of the floorplan contained here, measurements of doors, windows, rooms and any other items are approximate and no responsibility is taken for any error, omission or mis-statement. This plan is for illustrative purposes only and should be used as such by any prospective purchaser. The services, systems and appliances shown have not been tested and no guarantee as to their operability or efficiency an be given.