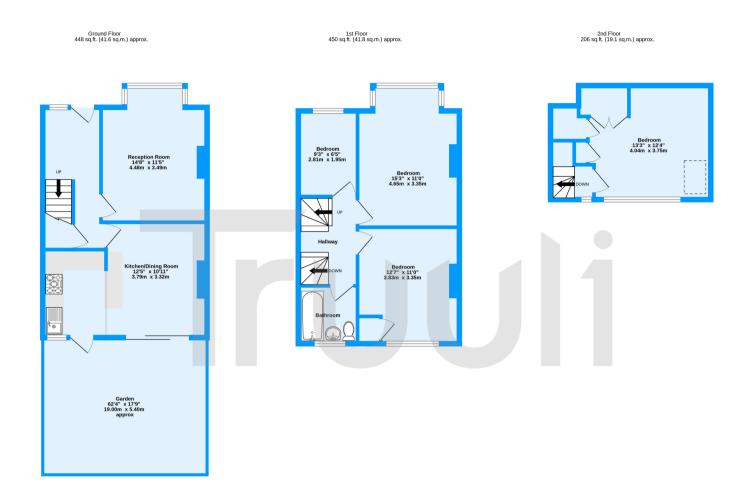

Manor Way, Mitcham, CR4

TOTAL FLOOR AREA: 1104 sq.ft. (102.6 sq.m.) approx.

Measurements are approximate. Not to scale. Illustrative purposes only Made with Metropix ©2023