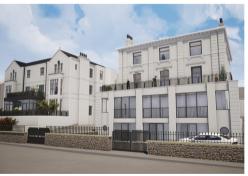

The apartment is being finished to a high standard and comprises hallway, 24ft Lounge open plan to fully fitted modern kitchen with Bosch appliances and Karndean flooring, 2 bedrooms with brand new carpets, Villeroy & Boch bathroom suite, plus double glazing and modern electric heating.