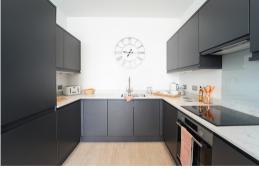

The apartment is being finished to a high standard and comprises hallway, 24ft Lounge open plan to fully fitted modern kitchen with Bosch appliances and Karndean flooring, 2 bedrooms with brand new carpets, Villeroy & Boch bathroom suite, plus double glazing and modern electric heating.