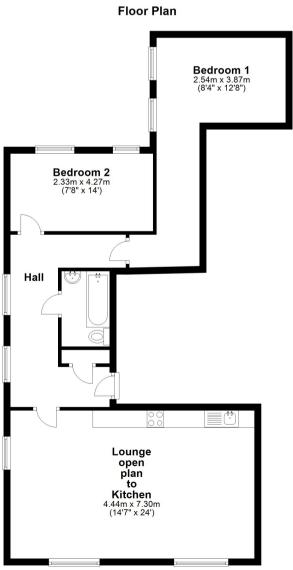

## **Description**

APARTMENT 8 IS A LOVELY APARTMENT WITH A 24FT OPEN PLAN LOUNGE TO KITCHEN WITH SEA VIEWS......Set on the top floor of this newly redeveloped building, this gorgeous apartment has an incredible open plan lounge to kitchen with panoramic views over Marine Lake and the sea towards Brean Down.

The apartment is being finished to a high standard and comprises hallway, 24ft Lounge open plan to fully fitted modern kitchen with Bosch appliances and Karndean flooring, 2 bedrooms with brand new carpets, Villeroy & Boch bathroom suite, plus double glazing and modern electric heating.