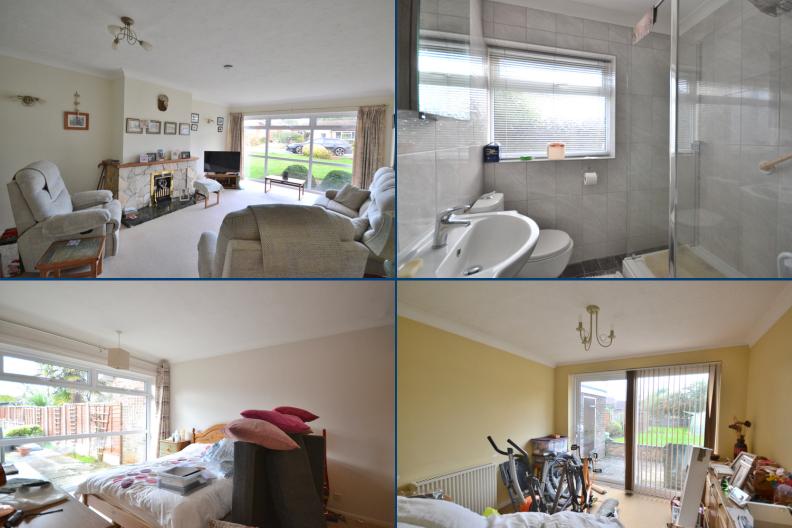

1 Grovelands Ingoldisthorpe King's Lynn Norfolk PE31 6PG

£239,950

A very well looked after two bedroom semidetached bungalow situated in the Village of Ingoldisthorpe. The accommodation comprises hall, w/c, lounge diner, kitchen, shower room, two bedrooms and an extended garden room. The property has electric warm air heating and benefits from double glazing, garage and off road parking.

## **Lounge Diner**

20' 6" x 12' 7" (6.25m x 3.84m) Double glazed window to front, feature fire place and fitted carpet.

### **Shower Room**

6' 4" x 5' 1" (1.93m x 1.55m) Double glazed window to side, shower enclosure, w/c, wash hand basin, electric towel radiator and vinyl flooring.

## **Bedroom One**

13' 2" x 9' 8" (4.01m x 2.95m) Double glazed window to rear and fitted carpet.

### **Bedroom Two**

8' 11" x 10' 4" (2.72m x 3.15m) Double

#### **Garden Room**

10' 1" x 10' 0" (3.07m x 3.05m) Double glazed sliding doors to rear, electric radiator and fitted carpet.