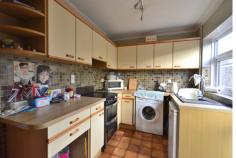

### Kitchen

11' 11" x 7' 3" (3.63m x 2.21m) Double glazed door and window to side, fitted kitchen with stainless steel sink, space for glazed window to side and fitted carpet. cooker, washing machine and fridge freezer, and vinyl flooring.