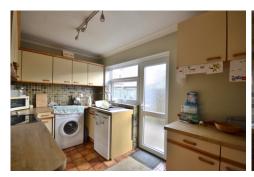

### Kitchen

11' 11" x 7' 3" (3.63m x 2.21m) Double glazed door and window to side, fitted kitchen with stainless steel sink, space for glazed window to side and fitted carpet. cooker, washing machine and fridge freezer, and vinyl flooring.