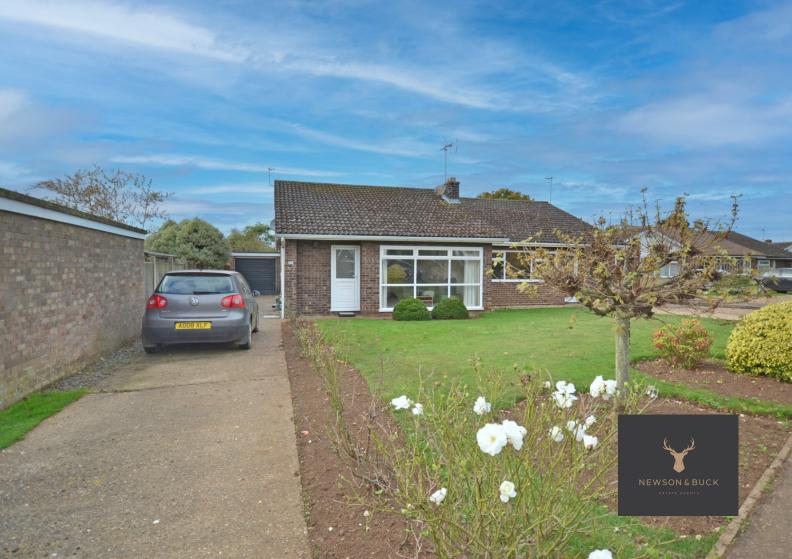

1 Grovelands Ingoldisthorpe King's Lynn Norfolk PE31 6PG

£239,950

A very well looked after two bedroom semidetached bungalow situated in the Village of Ingoldisthorpe. The accommodation comprises hall, w/c, lounge diner, kitchen, shower room, two bedrooms and an extended garden room. The property has electric warm air heating and benefits from double glazing, garage and off road parking.

### Garden

To the front of the property is a driveway creating parking for numerous vehicles leading to the garage. The front garden is mainly laid to lawn.

To the rear of the property is a low maintenance enclosed garden mainly laid to lawn with a rear patio area.