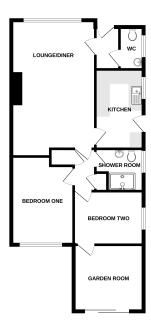

1 Grovelands Ingoldisthorpe King's Lynn Norfolk PE31 6PG

£239,950

A very well looked after two bedroom semidetached bungalow situated in the Village of Ingoldisthorpe. The accommodation comprises hall, w/c, lounge diner, kitchen, shower room, two bedrooms and an extended garden room. The property has electric warm air heating and benefits from double glazing, garage and off road parking.

### Council Tax: C

GROUND FLOOR 757 sq.ft. (70.4 sq.m.) approx.

TOTAL FLOOR AREA: 757 sq.ft. (70.4 sq.m.) approx.

White overy otherprise to been used to ensure the excursing of the foliation considerable the measurements or ensurements or excursion or in-observable. The last in the fluoristic purposes any and stocked to used a such by any prospective purchases. The sendon, systems and segments about how to the ensurement of the sendon, systems and segments about how to the ensurement of the sendon, systems and segments about these to the ensurements of the sendon sendon segments.