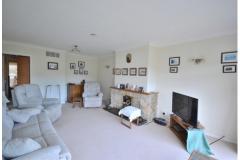

## **Lounge Diner**

20' 6" x 12' 7" (6.25m x 3.84m) Double glazed window to front, feature fire place and fitted carpet.