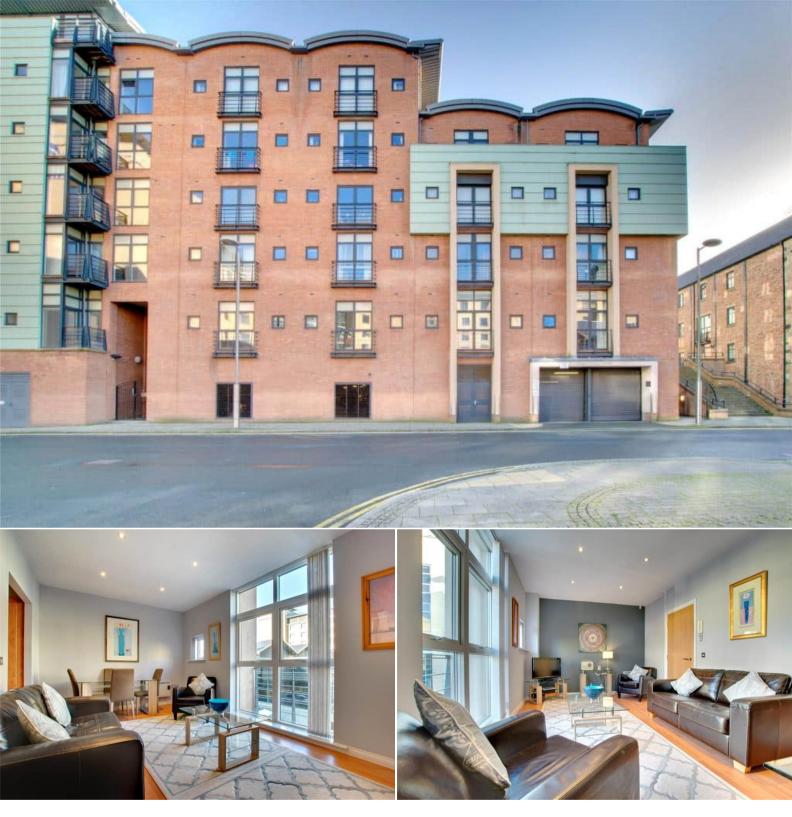

## Curzon Place Gateshead

Bettermove are delighted to welcome to the market this charming 2 bedroom split level apartment in Gateshead, available with no forward chain.

The property benefits from double glazing, electric heating and has an allocated off road parking space in a secure underground car park. Remedial work is being carried out on the building - the EWS1 rating is to be confirmed.

The interior of this beautifully presented property comprises a spacious living/dining room and modern fitted kitchen on the lower floor. The upper floor consists of 2 bedrooms with an en suite shower room to the master, and the family bathroom.