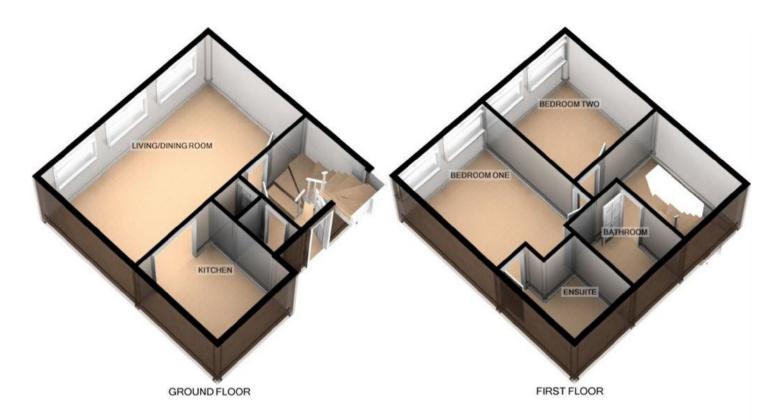

The interior of this beautifully presented property comprises a spacious living/dining room and modern fitted kitchen on the lower floor. The upper floor consists of 2 bedrooms with an en suite shower room to the master, and the family bathroom.

## CURZON PLACE, GATESHEAD

For illustrative purposes only. Decorative finishes, fixtures, fittings and furnishings do not represent the current state of the property. Measurements are approximate. Not to scale Made with Metropix ©2019