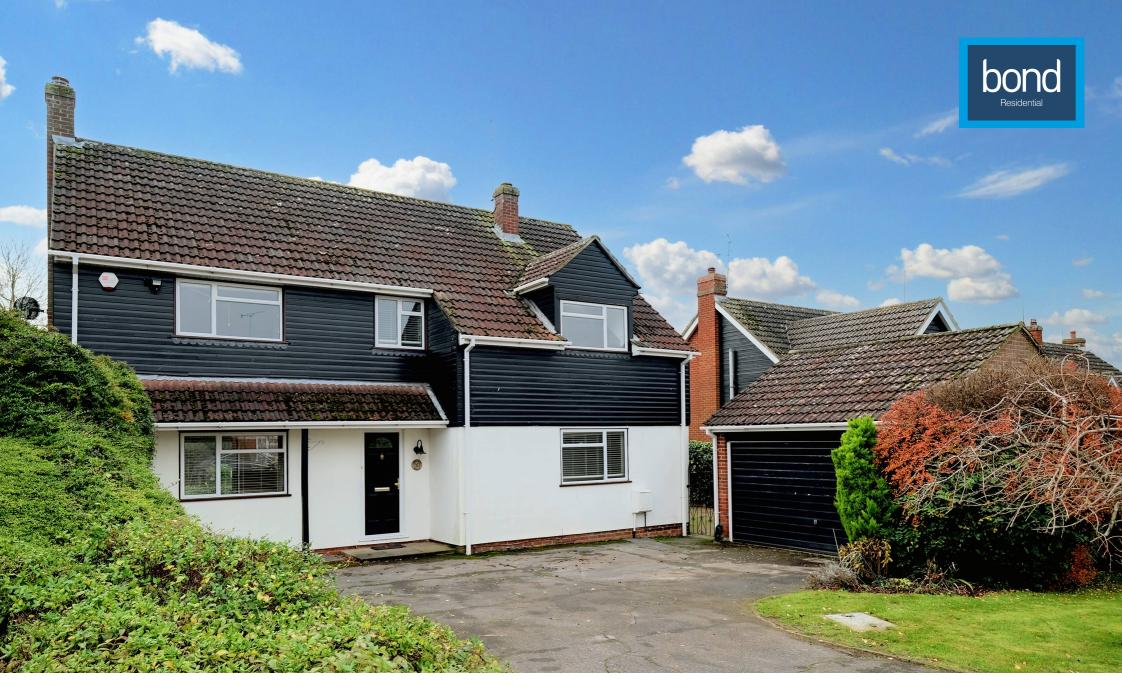

## 50 Chalklands, Howe Green, Chelmsford, Essex, CM2 7TH

Council Tax Band F (Chelmsford City Council)

£770,000 Freehold

Bond Residential are delighted to offer for sale this detached family residence which has planning permission granted for a two storey side extension & single storey rear extension, being sold with no onward chain.

The property offers an entrance hall, ground floor WC, lounge & dining room both with sliding patio doors which overlook and lead to the rear garden, study, kitchen & utility room. To the first floor there are four bedrooms, en-suite to main bedroom with the family bathroom completing the internal accommodation. Outside the property benefits from ample off road parking which in turn leads to the double garage with personal door giving access to the rear garden. The established rear garden has a paved patio area, extensive lawn and side access to both sides of the house.