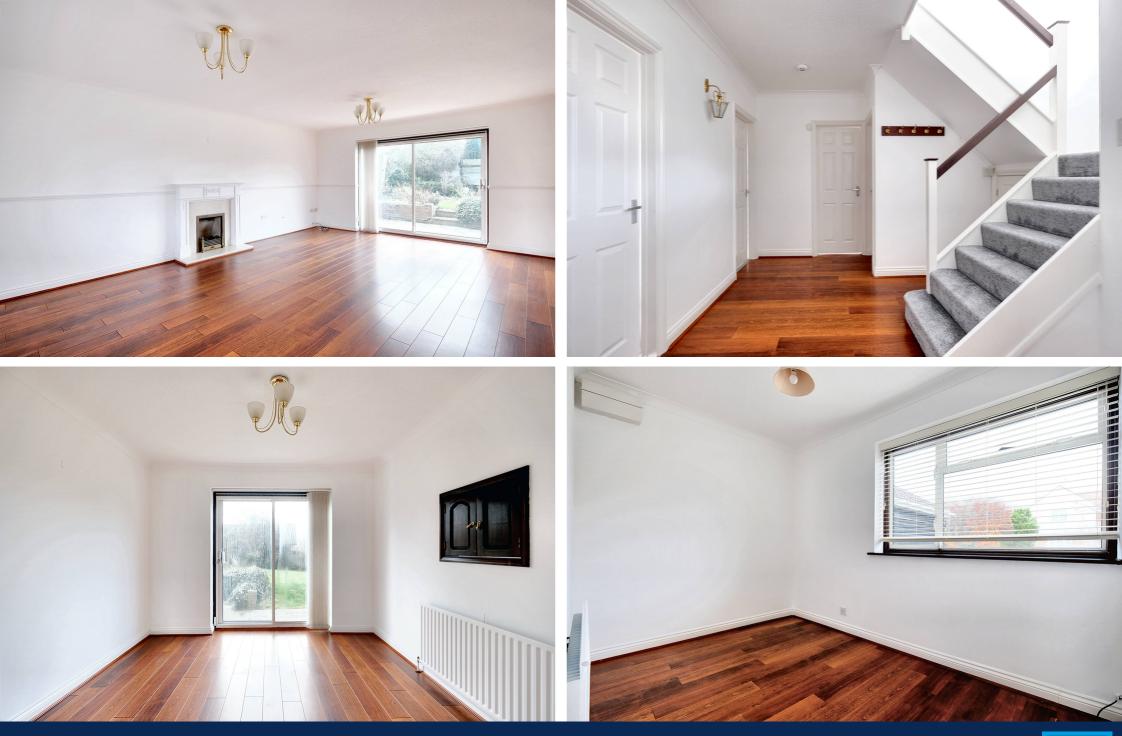

The property offers an entrance hall, ground floor WC, lounge & dining room both with sliding patio doors which overlook and lead to the rear garden, study, kitchen & utility room. To the first floor there are four bedrooms, en-suite to main bedroom with the family bathroom completing the internal accommodation. Outside the property benefits from ample off road parking which in turn leads to the double garage with personal door giving access to the rear garden. The established rear garden has a paved patio area, extensive lawn and side access to both sides of the house.