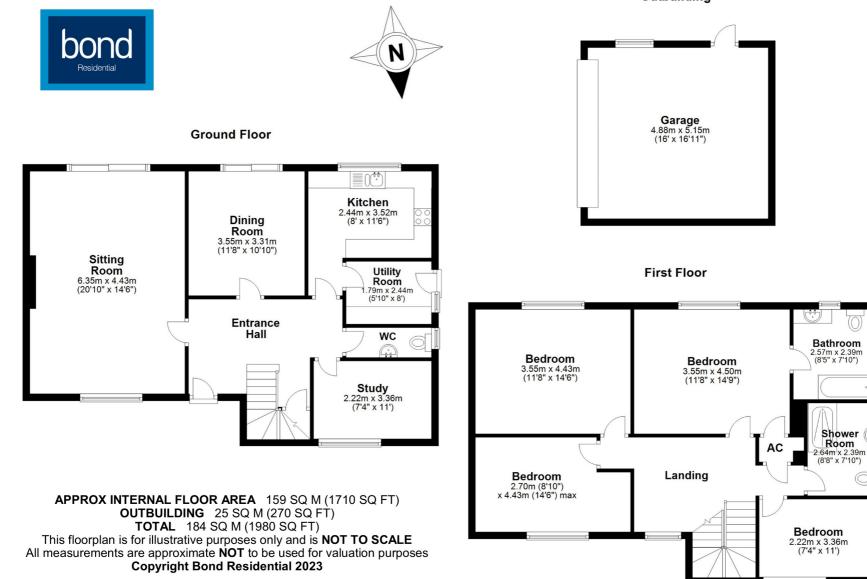

The property offers an entrance hall, ground floor WC, lounge & dining room both with sliding patio doors which overlook and lead to the rear garden, study, kitchen & utility room. To the first floor there are four bedrooms, en-suite to main bedroom with the family bathroom completing the internal accommodation. Outside the property benefits from ample off road parking which in turn leads to the double garage with personal door giving access to the rear garden. The established rear garden has a paved patio area, extensive lawn and side access to both sides of the house.

- No Onward Chain
- En-Suite & Family Bathroom
- Driveway Parking
- Established Rear Garden
- Planning Number 23/00867/FUL

www.bondresidential.co.uk

www.bondresidential.co.uk

www.bondresidential.co.uk

Outbuilding