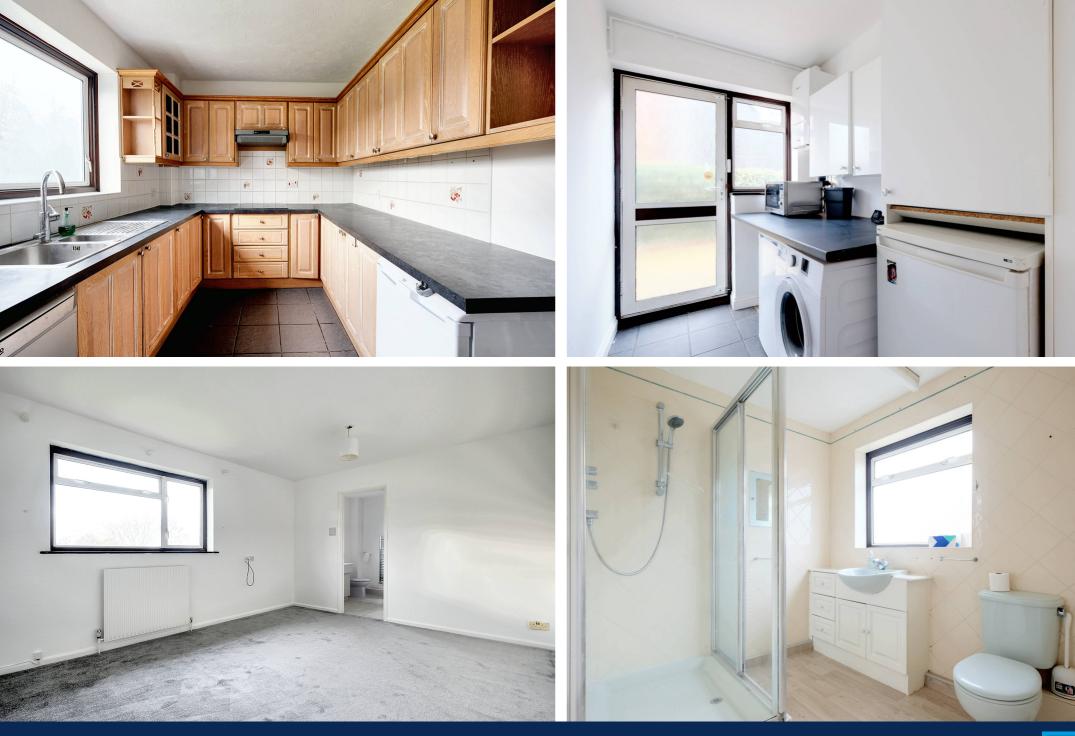

The property offers an entrance hall, ground floor WC, lounge & dining room both with sliding patio doors which overlook and lead to the rear garden, study, kitchen & utility room. To the first floor there are four bedrooms, en-suite to main bedroom with the family bathroom completing the internal accommodation. Outside the property benefits from ample off road parking which in turn leads to the double garage with personal door giving access to the rear garden. The established rear garden has a paved patio area, extensive lawn and side access to both sides of the house.