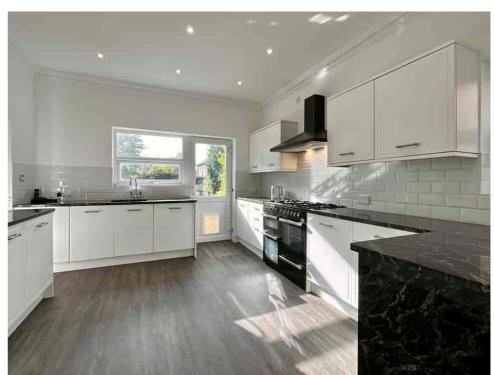

Immerse yourself in the allure of yesteryear with deep skirtings and architraves, ornate covings and a plethora of fixtures and fittings that exude timeless beauty. Rosewood flooring and marble kitchen worksurfaces elevate the interior to a level of finish rarely seen and certain to tick the boxes for even the most discerning buyer.