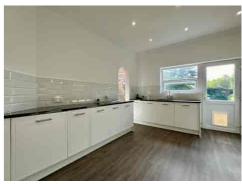

Immerse yourself in the allure of yesteryear with deep skirtings and architraves, ornate covings and a plethora of fixtures and fittings that exude timeless beauty. Rosewood flooring and marble kitchen worksurfaces elevate the interior to a level of finish rarely seen and certain to tick the boxes for even the most discerning buyer.