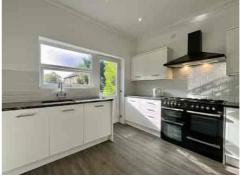

Immerse yourself in the allure of yesteryear with deep skirtings and architraves, ornate covings and a plethora of fixtures and fittings that exude timeless beauty. Rosewood flooring and marble kitchen worksurfaces elevate the interior to a level of finish rarely seen and certain to tick the boxes for even the most discerning buyer.