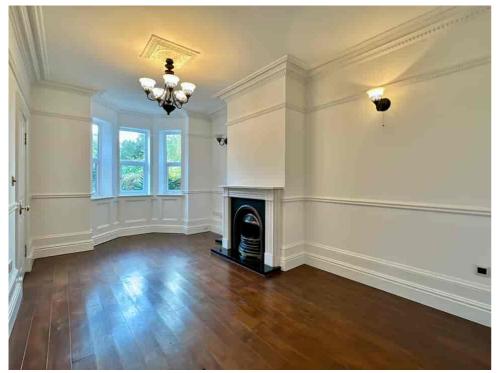

Immerse yourself in the allure of yesteryear with deep skirtings and architraves, ornate covings and a plethora of fixtures and fittings that exude timeless beauty. Rosewood flooring and marble kitchen worksurfaces elevate the interior to a level of finish rarely seen and certain to tick the boxes for even the most discerning buyer.

The LOUNGE features a marble and granite fireplace, creating a cosy ambience perfect for relaxation. A new Viessmann boiler, installed around 12 months ago, ensures your comfort and peace of mind for heating the remainder of the property.