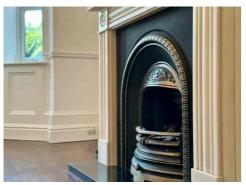

Immerse yourself in the allure of yesteryear with deep skirtings and architraves, ornate covings and a plethora of fixtures and fittings that exude timeless beauty. Rosewood flooring and marble kitchen worksurfaces elevate the interior to a level of finish rarely seen and certain to tick the boxes for even the most discerning buyer.

The LOUNGE features a marble and granite fireplace, creating a cosy ambience perfect for relaxation. A new Viessmann boiler, installed around 12 months ago, ensures your comfort and peace of mind for heating the remainder of the property.