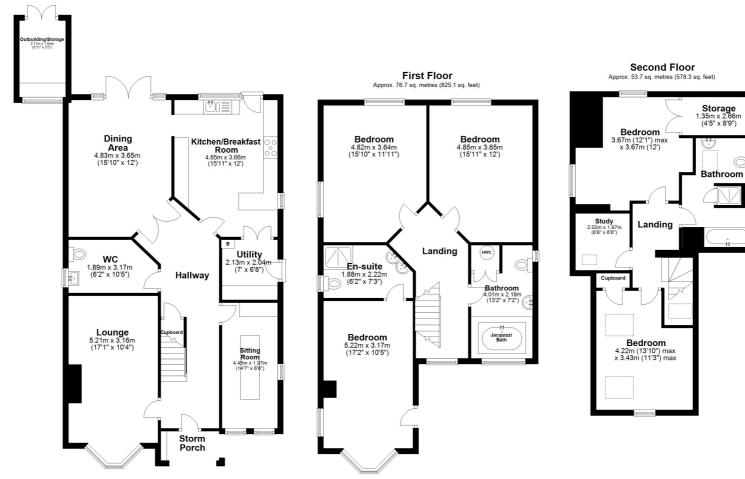

Spread over THREE FLOORS, this home offers ample space for family and guests, with FIVE beautifully appointed BEDROOMS, TWO FAMILY BATHROOMS and a ground-floor WC. The MAIN BEDROOM boasts an ENSUITE for added convenience.

## Ground Floor Approx. 95.1 sq. metres (1023.3 sq. feet)

Total area: approx. 225.4 sq. metres (2426.7 sq. feet)

Plan produced using PlanUp.