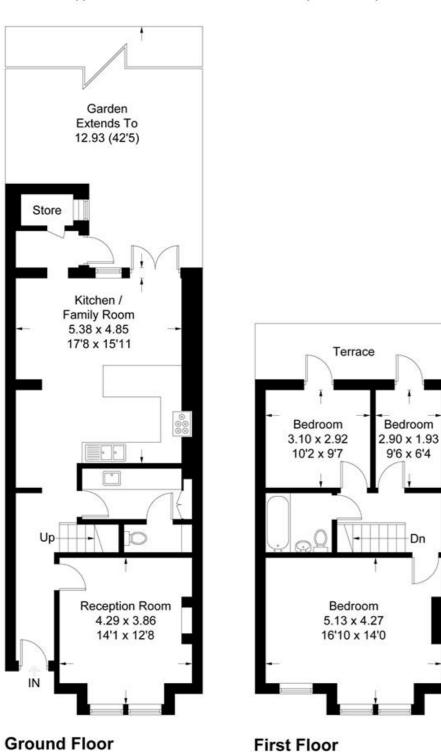

## Midhurst Road, W13

Approximate Gross Internal Area = 111.3 sq m / 1199 sq ft

Measured in accordance with RICS Code of Measuring Practice. To be used for identification and guidance purposes only. Whilst every care is taken in the preparation of this plan, please check all dimensions, shapes and compass bearings before making any decisions reliant upon them. www.london58.com © 2020 hello@london58.com

## з ведкоом ноизе Midhurst Road, WI3 £975,000

\*\*CHAIN FREE\*\* Welcome to this charming three bedroom, one bathroom located in a prime spot close to Northfields amenities and excellent transport links. As you step inside, you are greeted by a bright and spacious reception room to the right, offering a comfortable and inviting atmosphere. The property boasts a separate utility room downstairs with a W/C, providing practical convenience, and a generously sized open plan kitchen/dining area.

## FEATURES

Three Bedrooms

One Bathroom/W/C Downstairs

Open Plan Kitchen/Diner

Reception Room

Utility Room

Northfields Station (Picadilly Line)

EPC Rating E