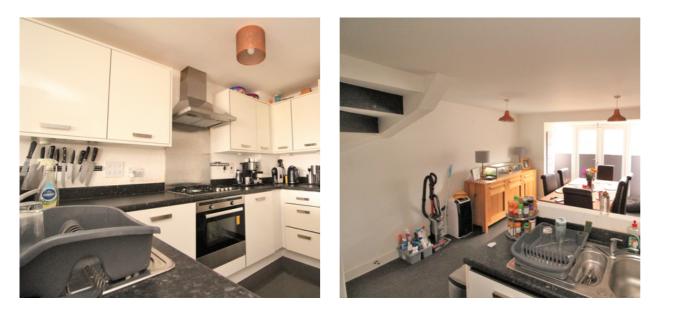

## **GROUND FLOOR**

ENTRANCE HALL

STORAGE CUPBOARD

OPEN PLAN KITCHEN / DINER

**STUDY** 9' 2" x 6' 1" (2.79m x 1.85m)

CLOAKROOM