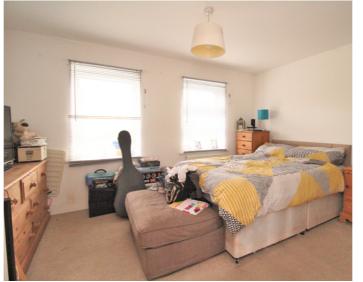

## **FIRST FLOOR**

SITTING ROOM 12' 8" x 11' 7" (3.86m x 3.53m)

BEDROOM ONE 12' 8" x 10' 2" (3.86m x 3.10m)

**EN-SUITE SHOWER ROOM** 