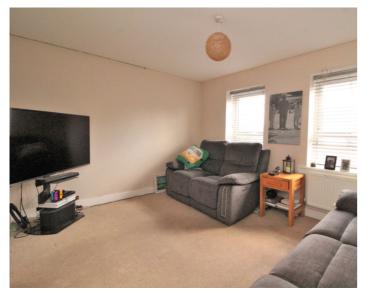

## **FIRST FLOOR**

SITTING ROOM 12' 8" x 11' 7" (3.86m x 3.53m)

BEDROOM ONE 12' 8" x 10' 2" (3.86m x 3.10m)

**EN-SUITE SHOWER ROOM** 