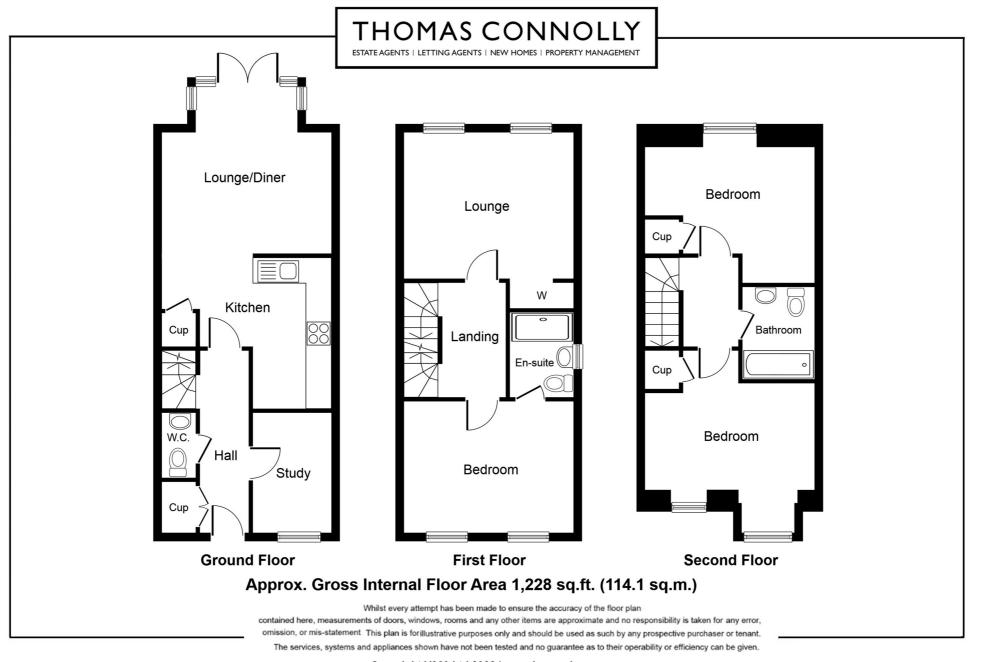

The accommodation in brief comprises of; ground floor - entrance hall, storage cupboard, open plan kitchen/diner, study and downstairs cloakroom. The first floor offers the sitting room and master bedroom with en-suite shower room. The second floor benefits from two bedrooms and a family bathroom. Outside the property also offers parking for two cars and a rear garden.

## **GROUND FLOOR**

ENTRANCE HALL

STORAGE CUPBOARD

OPEN PLAN KITCHEN / DINER

**STUDY** 9' 2" x 6' 1" (2.79m x 1.85m)

CLOAKROOM

## **FIRST FLOOR**

SITTING ROOM 12' 8" x 11' 7" (3.86m x 3.53m)

BEDROOM ONE 12' 8" x 10' 2" (3.86m x 3.10m)

**EN-SUITE SHOWER ROOM** 

# SECOND FLOOR

**BEDROOM TWO** 12' 7" x 11' 4" (3.84m x 3.45m)

#### BEDROOM THREE 12' 7" x 7' 2" (3.84m x 2.18m)

BATHROOM