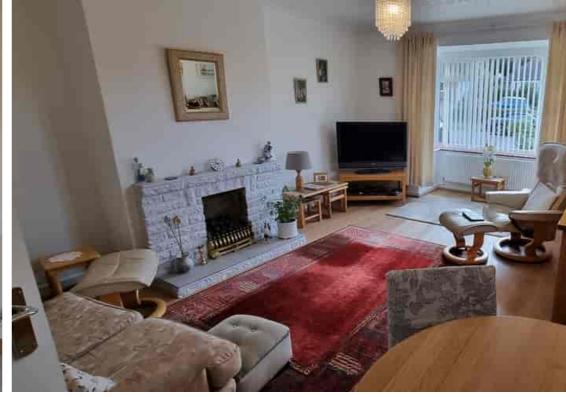

Larkin Built Detached Bungalow: Two Good Size Double Bedrooms Both With Built In Wardrobes \* A Spacious Lounge-Diner With Bay Window & Central Fireplace \* Immaculate & Bright Inner Hall \* Central Heated & Double Glazed Throughout \* Immaculate Modern Fitted Kitchen Over Looking The Garden \* Secure Enclosed Entrance Storm Porch & Inner Double Glazed Door \* Modern Bathroom With W.C & Additional Separate W.C \* Good Size UPVC Conservatory Overlooking Garden \* Good Size Garage & Ample Parking \* Modern Fully Serviced Heating Boiler \* Large Insulated Storage Loft \* Lovely Mature & Well Stocked Rear Garden \* Located Close To Little Common Village \* Integral Single Garage With Remote Roller Door \* New Electric Consumer Unit \* Large Timber Tool Shed & Green House \* Viewing Highly Recommended \* Call Our Sales Team On 01424 224488.

- Immaculate Larkin Built Detached Bungalow
  - Two Good Size Double Bedrooms
- Spacious Lounge-Diner With Bay Window
  - Immaculate & Bright Inner Hall
- Central Heated & Double Glazed Throughout
  - Immaculate Modern Fitted Kitchen
    - Enclosed Entrance Storm Porch
  - Modern Bathroom With Additional W.C
  - UPVC Conservatory Overlooking Garden