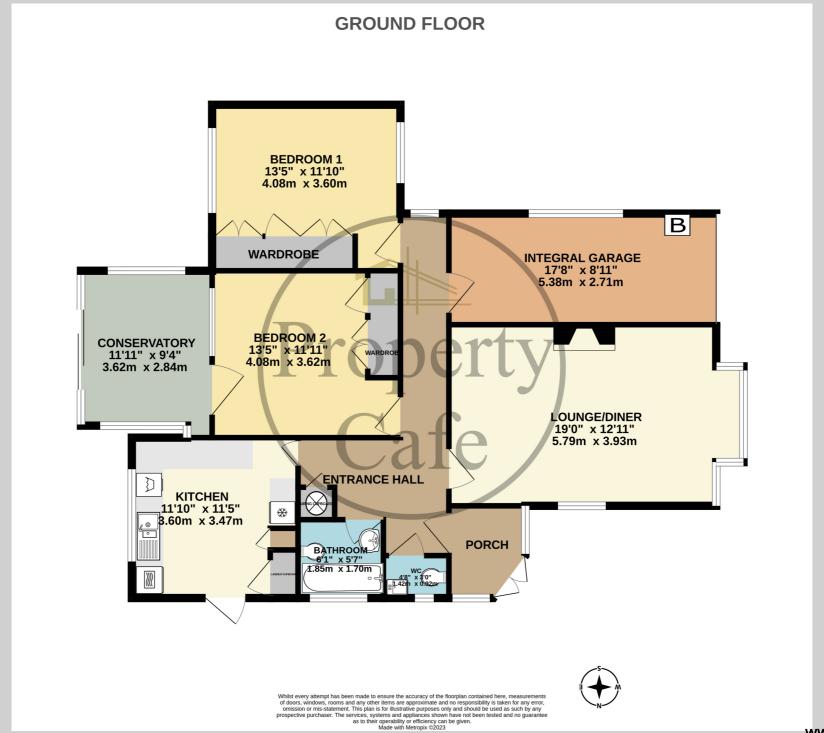

72 Birkdale, Bexhill-on-Sea, East Sussex, TN39 3TG

Guide Price: £550,000 To £570,000 An Immaculate Two Bed Detached Bungalow Close To Little Common Village £550,000

The Property Cafe Is Delighted To Offer For Sale: This Immaculate Larkin Built Detached Bungalow \* Benefits & Accommodation Incudes: \* Two Good Size Double Bedrooms Both With Built In Wardrobes \* A Spacious Lounge-Diner With Bay Window & Central Fireplace \* Immaculate & Bright Inner Hall \* Central Heated & Double Glazed Throughout \* Immaculate Modern Fitted Kitchen Over Looking The Garden \* Secure Enclosed Entrance Storm Porch & Inner Double Glazed Door \* Modern Bathroom With W.C & Additional Separate W.C \* Good Size UPVC Conservatory Overlooking Garden \* Good Size Garage & Ample Parking \* Modern Fully Serviced Heating Boiler \* Large Insulated Storage Loft \* Lovely Mature & Well Stocked Rear Garden \* Located Close To Little Common Village \* Integral Single Garage With Remote Roller Door \* New Electric Consumer Unit \* Large Timber Tool Shed & Green House \* Viewing Highly Recommended \* Call Our Sales Team On 01424 224488.

Larkin Built Detached Bungalow: Two Good Size Double Bedrooms Both With Built In Wardrobes \* A Spacious Lounge-Diner With Bay Window & Central Fireplace \* Immaculate & Bright Inner Hall \* Central Heated & Double Glazed Throughout \* Immaculate Modern Fitted Kitchen Over Looking The Garden \* Secure Enclosed Entrance Storm Porch & Inner Double Glazed Door \* Modern Bathroom With W.C & Additional Separate W.C \* Good Size UPVC Conservatory Overlooking Garden \* Good Size Garage & Ample Parking \* Modern Fully Serviced Heating Boiler \* Large Insulated Storage Loft \* Lovely Mature & Well Stocked Rear Garden \* Located Close To Little Common Village \* Integral Single Garage With Remote Roller Door \* New Electric Consumer Unit \* Large Timber Tool Shed & Green House \* Viewing Highly Recommended \* Call Our Sales Team On 01424 224488.

- Immaculate Larkin Built Detached Bungalow
  - Two Good Size Double Bedrooms
- Spacious Lounge-Diner With Bay Window
  - Immaculate & Bright Inner Hall
- Central Heated & Double Glazed Throughout
  - Immaculate Modern Fitted Kitchen
    - Enclosed Entrance Storm Porch
  - Modern Bathroom With Additional W.C
  - UPVC Conservatory Overlooking Garden

- Good Size Garage & Ample Parking
- Modern Fully Serviced Heating Boiler
  - Large Insulated Storage Loft
- Lovely Well Stocked & Maintained Garden
  - Close To Little Common Village
  - Garage With Remote Roller Door
  - Timber Tool Shed & Green House
  - Viewing Highly Recommended