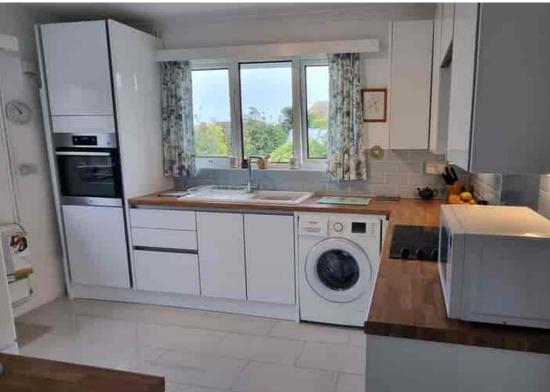

Larkin Built Detached Bungalow: Two Good Size Double Bedrooms Both With Built In Wardrobes \* A Spacious Lounge-Diner With Bay Window & Central Fireplace \* Immaculate & Bright Inner Hall \* Central Heated & Double Glazed Throughout \* Immaculate Modern Fitted Kitchen Over Looking The Garden \* Secure Enclosed Entrance Storm Porch & Inner Double Glazed Door \* Modern Bathroom With W.C & Additional Separate W.C \* Good Size UPVC Conservatory Overlooking Garden \* Good Size Garage & Ample Parking \* Modern Fully Serviced Heating Boiler \* Large Insulated Storage Loft \* Lovely Mature & Well Stocked Rear Garden \* Located Close To Little Common Village \* Integral Single Garage With Remote Roller Door \* New Electric Consumer Unit \* Large Timber Tool Shed & Green House \* Viewing Highly Recommended \* Call Our Sales Team On 01424 224488.

- Immaculate Larkin Built Detached Bungalow
  - Two Good Size Double Bedrooms
- Spacious Lounge-Diner With Bay Window
  - Immaculate & Bright Inner Hall
- Central Heated & Double Glazed Throughout
  - Immaculate Modern Fitted Kitchen
    - Enclosed Entrance Storm Porch
  - Modern Bathroom With Additional W.C
  - UPVC Conservatory Overlooking Garden