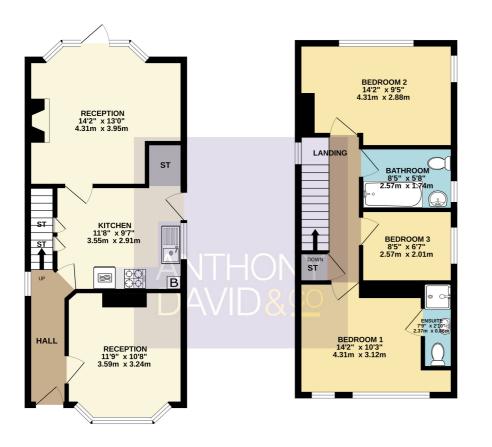

## ANTHONY DAVID&

GROUND FLOOR 453 sq.ft. (42.1 sq.m.) approx. 1ST FLOOR 440 sq.ft. (40.9 sq.m.) approx.

Entrance Hall Doors to

Reception Room One 14' 2" x 13' 0" (4.32m x 3.96m)

Reception Room Two 11' 9" x 10' 8" (3.58m x 3.25m)

Kitchen 11' 8" x 9' 7" (3.56m x 2.92m)

Landing Doors to

Bedroom One 14' 2" x 10' 3" (4.32m x 3.12m)

En-Suite Shower 7' 9" x 2' 10" (2.36m x 0.86m)

Bedroom Two 14' 2" x 9' 5" (4.32m x 2.87m)

Bedroom Three 8' 5" x 6' 7" (2.57m x 2.01m)

Bathroom

Garden Southerly aspect

Driveway Ample off road parking

Council Tax Band D

Property Misdescriptions Act 1991

Property details contained herein do not form part or all of an offer or contract. Any measurements are included for guidance only and as such must not be used for the purchase of carpets or fitted furniture. We have not tested any apparatus, equipment, fixtures, fittings or services neither have we confirmed or verified the legal title of the property. All prospective purchasers must satisfy themselves as to the correctness and accuracy of such details provided by us. We accept no liability for any existing or future defects relating to any property.