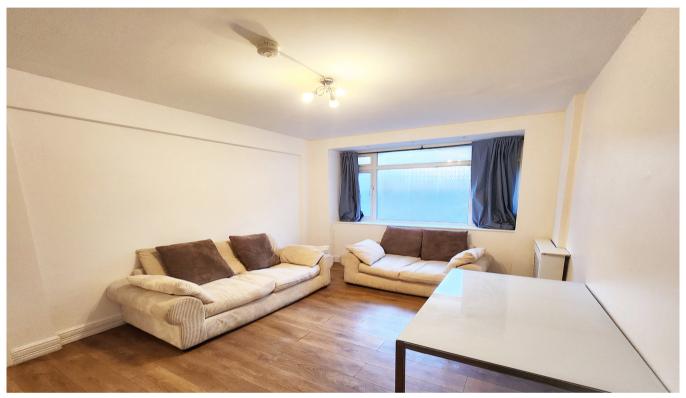

#### **Wellesley Court Maida Vale, W9**

Three bedroom apartment in well managed Portered block, good size reception with wood floors, three double bedrooms, separate fully fitted kitchen, full family bathroom, property benefits from wooden floors throughout, set on the groud floor of private purpose built block, rent includes heating and hot water property benefits from double glazing, situated a short walk from Maida Vale Tube Station and all shops and restaurants, available immediately.