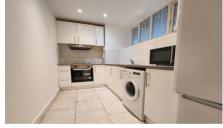

#### **Wellesley Court Maida Vale, W9**

Three bedroom apartment in well managed Portered block, good size reception with wood floors, three double bedrooms, separate fully fitted kitchen, full family bathroom, property benefits from wooden floors throughout, set on the groud floor of private purpose built block, rent includes heating and hot water property benefits from double glazing, situated a short walk from Maida Vale Tube Station and all shops and restaurants, available immediately.