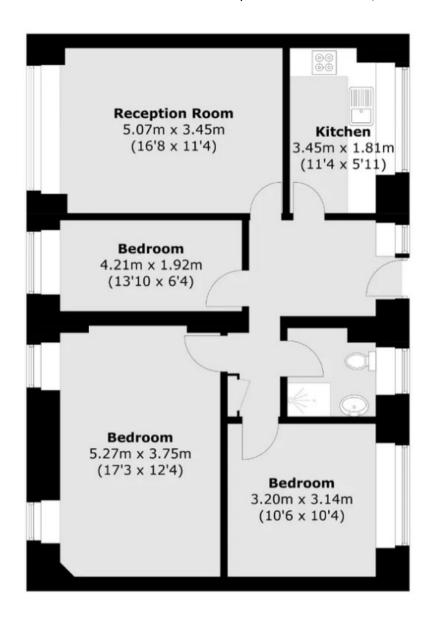

#### **Wellesley Court Maida Vale, W9**

Three bedroom apartment in well managed Portered block, good size reception with wood floors, three double bedrooms, separate fully fitted kitchen, full family bathroom, property benefits from wooden floors throughout, set on the groud floor of private purpose built block, rent includes heating and hot water property benefits from double glazing, situated a short walk from Maida Vale Tube Station and all shops and restaurants, available immediately.

## **Ground Floor**

Total area (842.8 sq. ft)