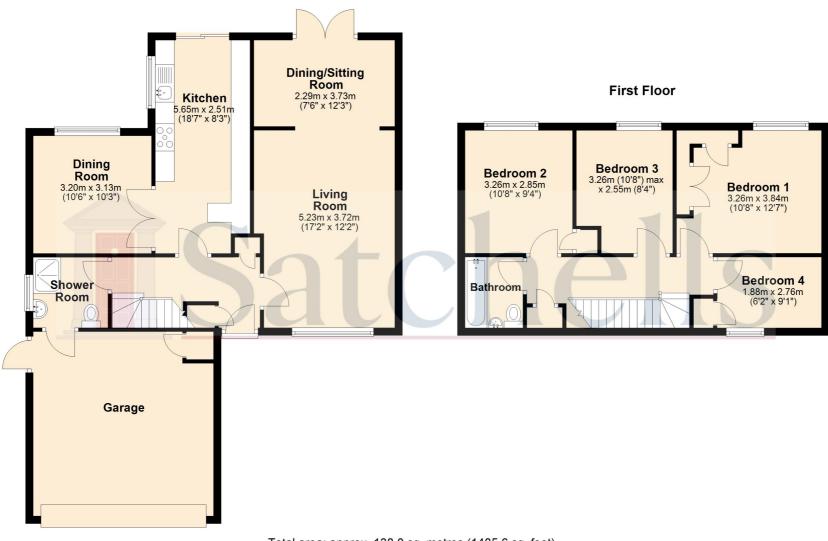

#### **Ground Floor**

Total area: approx. 138.0 sq. metres (1485.6 sq. feet)

For illustrative purposes only - NOT TO SCALE - Measurements shown are approximate. The size and position of doors, windows, appliances and other features are approximate.

Plan produced using PlanUp.