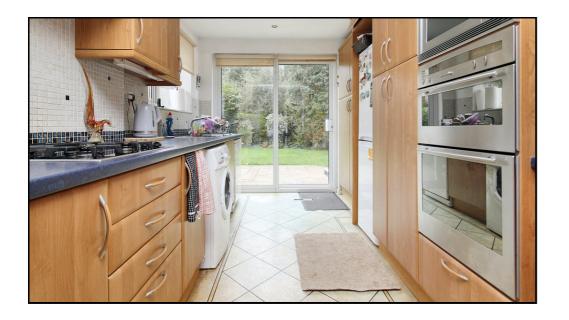

#### Kitchen:

Vinyl tiled flooring. Sliding door to back garden. Door through to dining room. Window to side aspect. Worktops with a range of wall and base mounted units as well as full height cupboards. Integrated; Gas hob, extractor. Sink and drainer, Double midheight ovens, and microwave. Space for washing machine, dishwasher and fridge/freezer. Breakfast table.