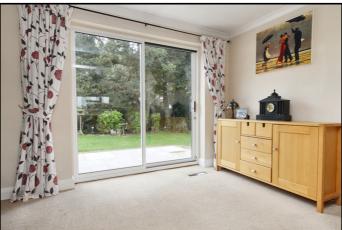

# **Living Room:**

Carpet. Window to front aspect. Sliding doors to back garden. Extended to rear offering a separate dining space. Gas fire.