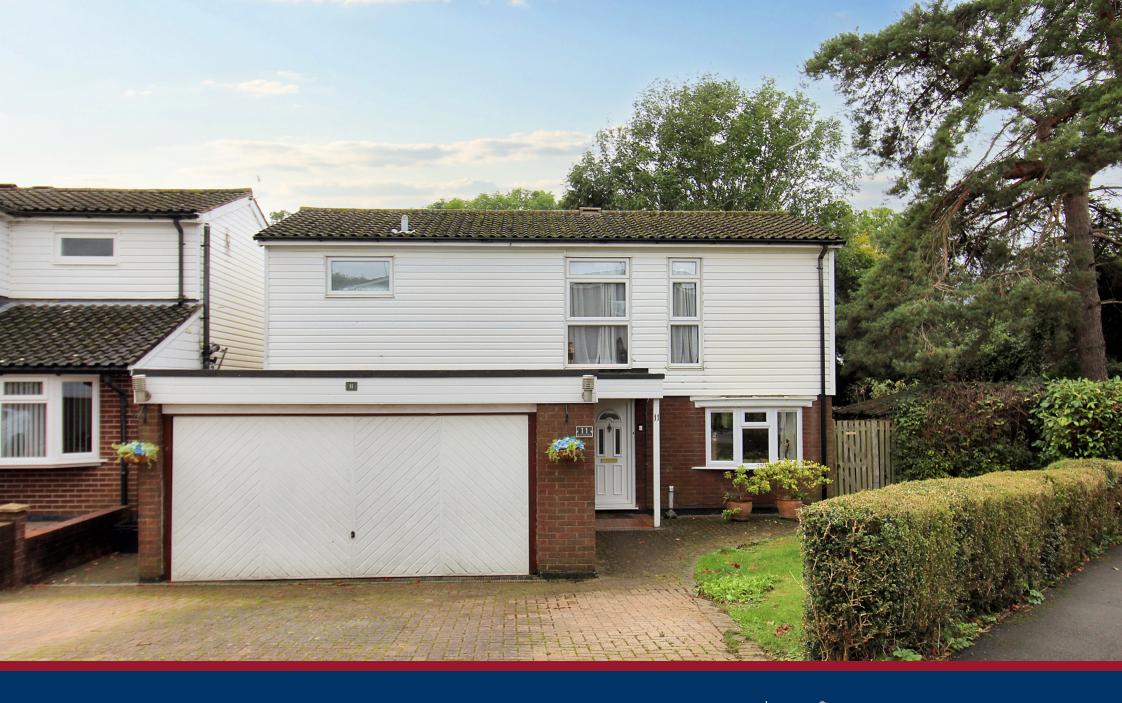

# 4 Bedroom Detached House £675,000 Freehold

CHAIN FREE - A spacious four bedroom detached home in the highly desirable Lordship Estate. Boasting a corner plot, this property features a driveway, double-width garage, and a generous rear garden—ideal for family living and outdoor entertaining. Conveniently located near local amenities and transport links. A perfect family home!

- CHAIN FREE!
- Four bed detached
- Sought after 'Lordship Estate'
- Close to 'Lordship Farm' School
- Double garage & driveway
- FRFFHOID
- Corner plot
- Two bathrooms
- Good sized bedrooms
- South facing garden
- EPC rating E. Council tax band E

## Garage:

Double width with electric door. Access via side passage and internally.

### **Driveway:**

Block paved driveway for three cars directly to front of property. Block paved path leading to front door from driveway and side access to garden.

#### Front Garden:

Porch to front door with cupboard housing utility meters. Part lawn with block paved path leading to side access to garden.