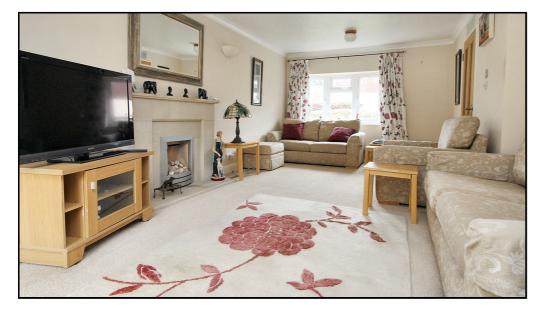

# **Living Room:**

Carpet. Window to front aspect. Sliding doors to back garden. Extended to rear offering a separate dining space. Gas fire.