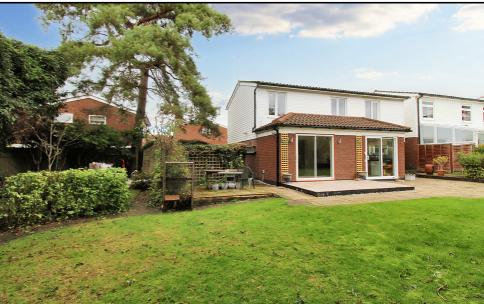

#### Rear Garden:

Slabbed patio directly to rear of property with raised patio area directly to rear of living room. Lawn area with established planted borders giving privacy. South facing. Garden sheds to side of property. Occupying a corner plot. Access via both sides of the property.