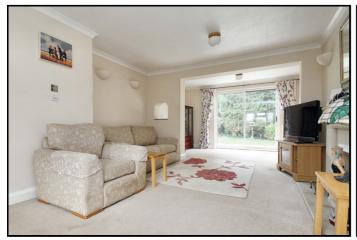

# **Living Room:**

Carpet. Window to front aspect. Sliding doors to back garden. Extended to rear offering a separate dining space. Gas fire.