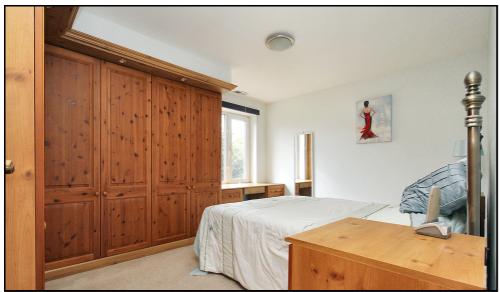

#### **Bedroom One:**

Carpet. Window to rear aspect. Built in wardrobes and dressing table.