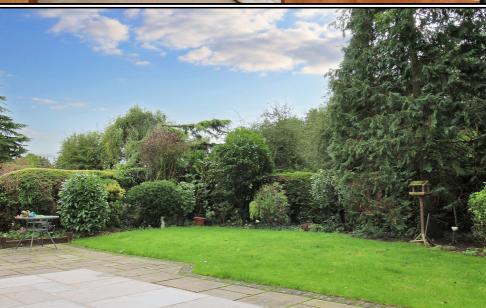

#### Rear Garden:

Slabbed patio directly to rear of property with raised patio area directly to rear of living room. Lawn area with established planted borders giving privacy. South facing. Garden sheds to side of property. Occupying a corner plot. Access via both sides of the property.