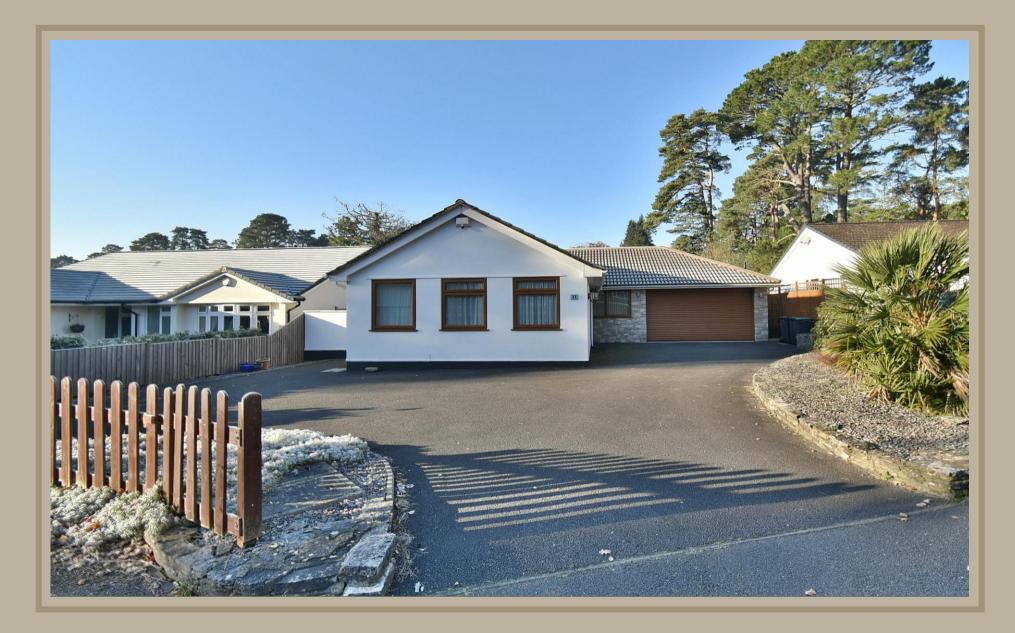

## "An extended ,1500 sq ft bungalow with a private, west facing garden enjoying a sought after cul-de-sac location" FREEHOLD PRICE £825,000

This deceptively spacious and extended three double bedroom, two shower room, one bathroom detached bungalow has a private, west facing rear garden, large garage and a front driveway providing generous off road parking.

## Outside

- The rear garden is a superb feature of the property as it offers an excellent degree of seclusion, faces a westerly aspect and measures approximately 60ft x 45ft
- Adjoining the rear of the property there is a large paved patio. The patio area continues round one side of the property down to a side gate
- The remainder of the garden is predominantly laid to lawn. Within the garden there are two useful timber storage sheds. The garden itself is fully enclosed by fencing
- A front driveway provides generous off road parking and in turn leads up to a large garage
- Garage/utility room has roll top worksurface, sink unit, recess and plumbing for washing machine, a wall mounted gas fired boiler with pressurised hot water tank, window, internal door leading through into the kitchen/dining room and a remote control roll up and over door
- Further benefits include; double glazing, replacement UPVC fascias and soffits, a gas fired central heating system and the property is offered with no onward chain