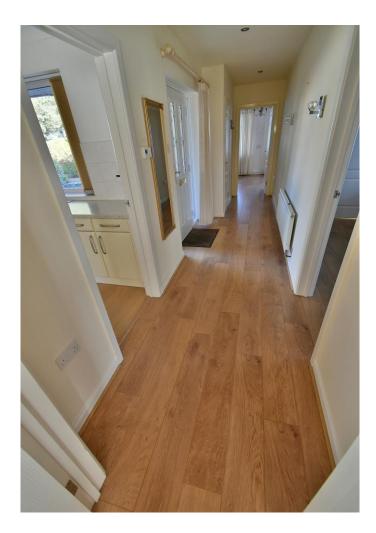

- Three double bedroom extended bungalow offered with no chain
- 20ft Entrance hall
- **Cloakroom** finished in a stylish white suite incorporating a WC, wall mounted wash hand basin, fully tiled walls and flooring
- 15ft Dual aspect lounge with a living flame contemporary gas fire and a large bay window creating an attractive focal point of the room and overlooking the private west facing rear garden
- 22ft Dual aspect **kitchen/dining room** incorporating ample roll top worksurfaces with a good range of base and wall units, integrated oven, grill, hob and extractor, integrated dishwasher, space for fridge/freezer, ample space for dining table and chairs, French doors leading out onto the rear garden patio and an internal door giving access through into a large garage
- **Bedroom one** is a spacious double bedroom enjoying a dual aspect with two sets of sliding patio doors giving access out into the private rear garden, fitted floor to ceiling wardrobes with mirror fronted doors
- Good size **en-suite shower room** finished in a stylish white suite incorporating a large corner shower cubicle, WC, wall mounted wash hand basin, fully tiled walls and flooring
- Bedroom two is also a good size double bedroom benefitting from an excellent range of fitted wardrobes
- Extremely spacious **en-suite shower room** incorporating a large corner shower cubicle, wall mounted wash hand basin, WC, fully tiled walls and flooring
- Bedroom three is also a double bedroom
- Spacious en-suite shower room/bathroom incorporating a large corner shower cubicle, panelled bath with mixer taps and shower hose, wall mounted wash hand basin, WC, fully tiled walls and flooring