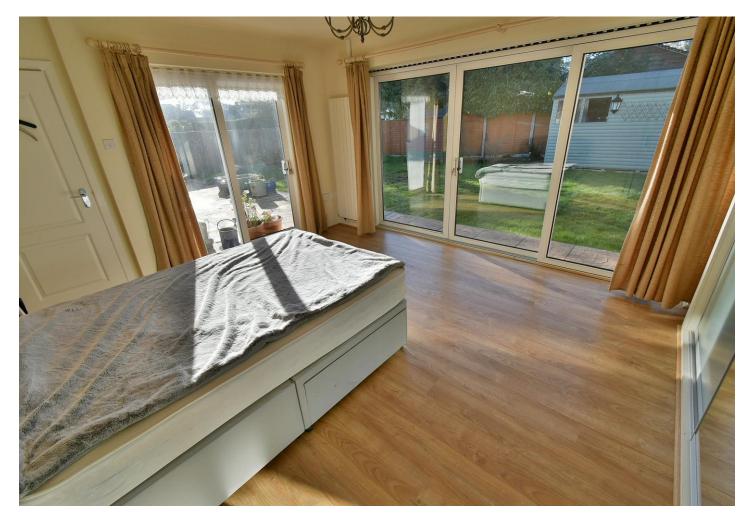

- Three double bedroom extended bungalow offered with no chain
- 20ft Entrance hall
- **Cloakroom** finished in a stylish white suite incorporating a WC, wall mounted wash hand basin, fully tiled walls and flooring
- 15ft Dual aspect lounge with a living flame contemporary gas fire and a large bay window creating an attractive focal point of the room and overlooking the private west facing rear garden
- 22ft Dual aspect **kitchen/dining room** incorporating ample roll top worksurfaces with a good range of base and wall units, integrated oven, grill, hob and extractor, integrated dishwasher, space for fridge/freezer, ample space for dining table and chairs, French doors leading out onto the rear garden patio and an internal door giving access through into a large garage
- **Bedroom one** is a spacious double bedroom enjoying a dual aspect with two sets of sliding patio doors giving access out into the private rear garden, fitted floor to ceiling wardrobes with mirror fronted doors
- Good size **en-suite shower room** finished in a stylish white suite incorporating a large corner shower cubicle, WC, wall mounted wash hand basin, fully tiled walls and flooring
- Bedroom two is also a good size double bedroom benefitting from an excellent range of fitted wardrobes
- Extremely spacious **en-suite shower room** incorporating a large corner shower cubicle, wall mounted wash hand basin, WC, fully tiled walls and flooring
- Bedroom three is also a double bedroom
- Spacious en-suite shower room/bathroom incorporating a large corner shower cubicle, panelled bath with mixer taps and shower hose, wall mounted wash hand basin, WC, fully tiled walls and flooring