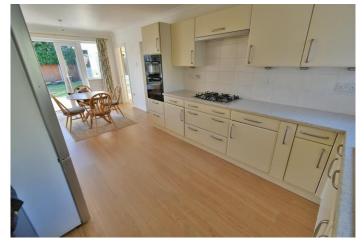

- Three double bedroom extended bungalow offered with no chain
- 20ft Entrance hall
- **Cloakroom** finished in a stylish white suite incorporating a WC, wall mounted wash hand basin, fully tiled walls and flooring
- 15ft Dual aspect lounge with a living flame contemporary gas fire and a large bay window creating an attractive focal point of the room and overlooking the private west facing rear garden
- 22ft Dual aspect **kitchen/dining room** incorporating ample roll top worksurfaces with a good range of base and wall units, integrated oven, grill, hob and extractor, integrated dishwasher, space for fridge/freezer, ample space for dining table and chairs, French doors leading out onto the rear garden patio and an internal door giving access through into a large garage
- **Bedroom one** is a spacious double bedroom enjoying a dual aspect with two sets of sliding patio doors giving access out into the private rear garden, fitted floor to ceiling wardrobes with mirror fronted doors
- Good size **en-suite shower room** finished in a stylish white suite incorporating a large corner shower cubicle, WC, wall mounted wash hand basin, fully tiled walls and flooring
- Bedroom two is also a good size double bedroom benefitting from an excellent range of fitted wardrobes
- Extremely spacious **en-suite shower room** incorporating a large corner shower cubicle, wall mounted wash hand basin, WC, fully tiled walls and flooring
- Bedroom three is also a double bedroom
- Spacious en-suite shower room/bathroom incorporating a large corner shower cubicle, panelled bath with mixer taps and shower hose, wall mounted wash hand basin, WC, fully tiled walls and flooring