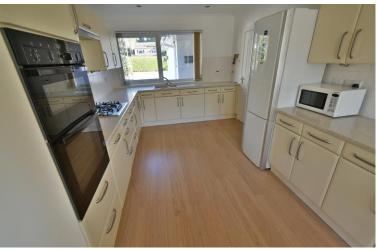

- Three double bedroom extended bungalow offered with no chain
- 20ft Entrance hall
- **Cloakroom** finished in a stylish white suite incorporating a WC, wall mounted wash hand basin, fully tiled walls and flooring
- 15ft Dual aspect lounge with a living flame contemporary gas fire and a large bay window creating an attractive focal point of the room and overlooking the private west facing rear garden
- 22ft Dual aspect **kitchen/dining room** incorporating ample roll top worksurfaces with a good range of base and wall units, integrated oven, grill, hob and extractor, integrated dishwasher, space for fridge/freezer, ample space for dining table and chairs, French doors leading out onto the rear garden patio and an internal door giving access through into a large garage
- **Bedroom one** is a spacious double bedroom enjoying a dual aspect with two sets of sliding patio doors giving access out into the private rear garden, fitted floor to ceiling wardrobes with mirror fronted doors
- Good size **en-suite shower room** finished in a stylish white suite incorporating a large corner shower cubicle, WC, wall mounted wash hand basin, fully tiled walls and flooring
- Bedroom two is also a good size double bedroom benefitting from an excellent range of fitted wardrobes
- Extremely spacious **en-suite shower room** incorporating a large corner shower cubicle, wall mounted wash hand basin, WC, fully tiled walls and flooring
- Bedroom three is also a double bedroom
- Spacious en-suite shower room/bathroom incorporating a large corner shower cubicle, panelled bath with mixer taps and shower hose, wall mounted wash hand basin, WC, fully tiled walls and flooring