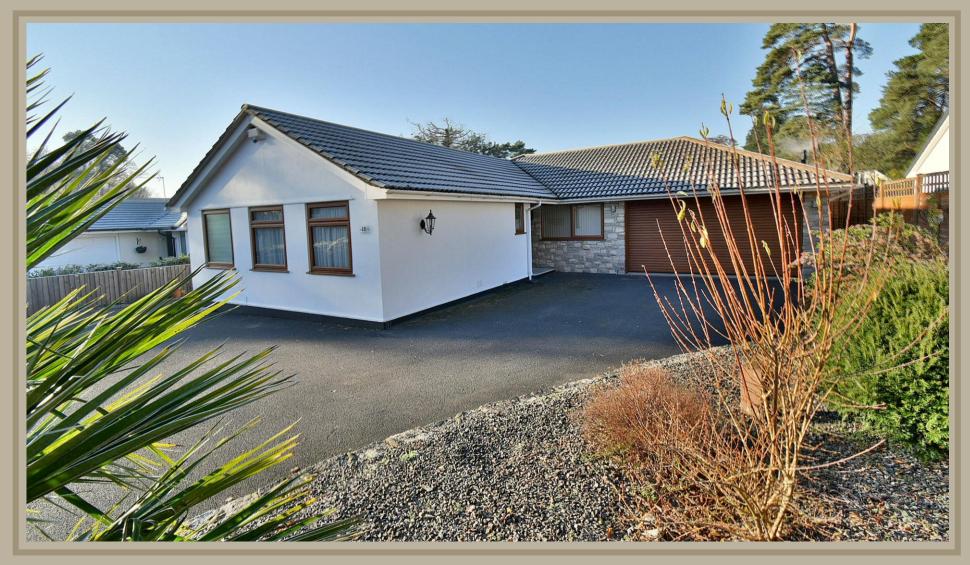

## Queenswood Drive

Ferndown, Dorset BH22 9SU

## "An extended ,1500 sq ft bungalow with a private, west facing garden enjoying a sought after cul-de-sac location" FREEHOLD PRICE £825,000

This deceptively spacious and extended three double bedroom, two shower room, one bathroom detached bungalow has a private, west facing rear garden, large garage and a front driveway providing generous off road parking.

This superbly positioned 1,500 sq ft bungalow offers light and spacious accommodation whilst situated in a sought after and convenient cul-de-sac location within Ferndown. The property now also comes to the market offered with no onward chain.