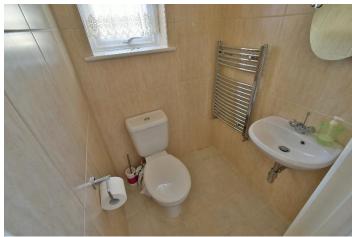

- Three double bedroom extended bungalow offered with no chain
- 20ft Entrance hall
- **Cloakroom** finished in a stylish white suite incorporating a WC, wall mounted wash hand basin, fully tiled walls and flooring
- 15ft Dual aspect lounge with a living flame contemporary gas fire and a large bay window creating an attractive focal point of the room and overlooking the private west facing rear garden
- 22ft Dual aspect **kitchen/dining room** incorporating ample roll top worksurfaces with a good range of base and wall units, integrated oven, grill, hob and extractor, integrated dishwasher, space for fridge/freezer, ample space for dining table and chairs, French doors leading out onto the rear garden patio and an internal door giving access through into a large garage
- **Bedroom one** is a spacious double bedroom enjoying a dual aspect with two sets of sliding patio doors giving access out into the private rear garden, fitted floor to ceiling wardrobes with mirror fronted doors
- Good size **en-suite shower room** finished in a stylish white suite incorporating a large corner shower cubicle, WC, wall mounted wash hand basin, fully tiled walls and flooring
- Bedroom two is also a good size double bedroom benefitting from an excellent range of fitted wardrobes
- Extremely spacious **en-suite shower room** incorporating a large corner shower cubicle, wall mounted wash hand basin, WC, fully tiled walls and flooring
- Bedroom three is also a double bedroom
- Spacious en-suite shower room/bathroom incorporating a large corner shower cubicle, panelled bath with mixer taps and shower hose, wall mounted wash hand basin, WC, fully tiled walls and flooring