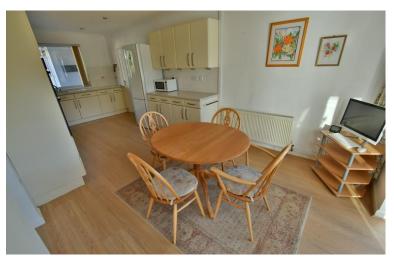

- Three double bedroom extended bungalow offered with no chain
- 20ft Entrance hall
- **Cloakroom** finished in a stylish white suite incorporating a WC, wall mounted wash hand basin, fully tiled walls and flooring
- 15ft Dual aspect lounge with a living flame contemporary gas fire and a large bay window creating an attractive focal point of the room and overlooking the private west facing rear garden
- 22ft Dual aspect **kitchen/dining room** incorporating ample roll top worksurfaces with a good range of base and wall units, integrated oven, grill, hob and extractor, integrated dishwasher, space for fridge/freezer, ample space for dining table and chairs, French doors leading out onto the rear garden patio and an internal door giving access through into a large garage
- **Bedroom one** is a spacious double bedroom enjoying a dual aspect with two sets of sliding patio doors giving access out into the private rear garden, fitted floor to ceiling wardrobes with mirror fronted doors
- Good size **en-suite shower room** finished in a stylish white suite incorporating a large corner shower cubicle, WC, wall mounted wash hand basin, fully tiled walls and flooring
- Bedroom two is also a good size double bedroom benefitting from an excellent range of fitted wardrobes
- Extremely spacious **en-suite shower room** incorporating a large corner shower cubicle, wall mounted wash hand basin, WC, fully tiled walls and flooring
- Bedroom three is also a double bedroom
- Spacious en-suite shower room/bathroom incorporating a large corner shower cubicle, panelled bath with mixer taps and shower hose, wall mounted wash hand basin, WC, fully tiled walls and flooring