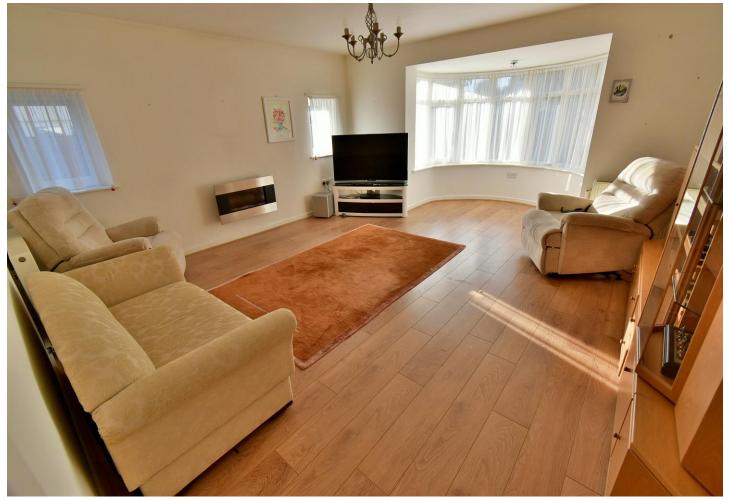

- Three double bedroom extended bungalow offered with no chain
- 20ft Entrance hall
- **Cloakroom** finished in a stylish white suite incorporating a WC, wall mounted wash hand basin, fully tiled walls and flooring
- 15ft Dual aspect lounge with a living flame contemporary gas fire and a large bay window creating an attractive focal point of the room and overlooking the private west facing rear garden
- 22ft Dual aspect **kitchen/dining room** incorporating ample roll top worksurfaces with a good range of base and wall units, integrated oven, grill, hob and extractor, integrated dishwasher, space for fridge/freezer, ample space for dining table and chairs, French doors leading out onto the rear garden patio and an internal door giving access through into a large garage
- **Bedroom one** is a spacious double bedroom enjoying a dual aspect with two sets of sliding patio doors giving access out into the private rear garden, fitted floor to ceiling wardrobes with mirror fronted doors
- Good size **en-suite shower room** finished in a stylish white suite incorporating a large corner shower cubicle, WC, wall mounted wash hand basin, fully tiled walls and flooring
- Bedroom two is also a good size double bedroom benefitting from an excellent range of fitted wardrobes
- Extremely spacious **en-suite shower room** incorporating a large corner shower cubicle, wall mounted wash hand basin, WC, fully tiled walls and flooring
- Bedroom three is also a double bedroom
- Spacious en-suite shower room/bathroom incorporating a large corner shower cubicle, panelled bath with mixer taps and shower hose, wall mounted wash hand basin, WC, fully tiled walls and flooring