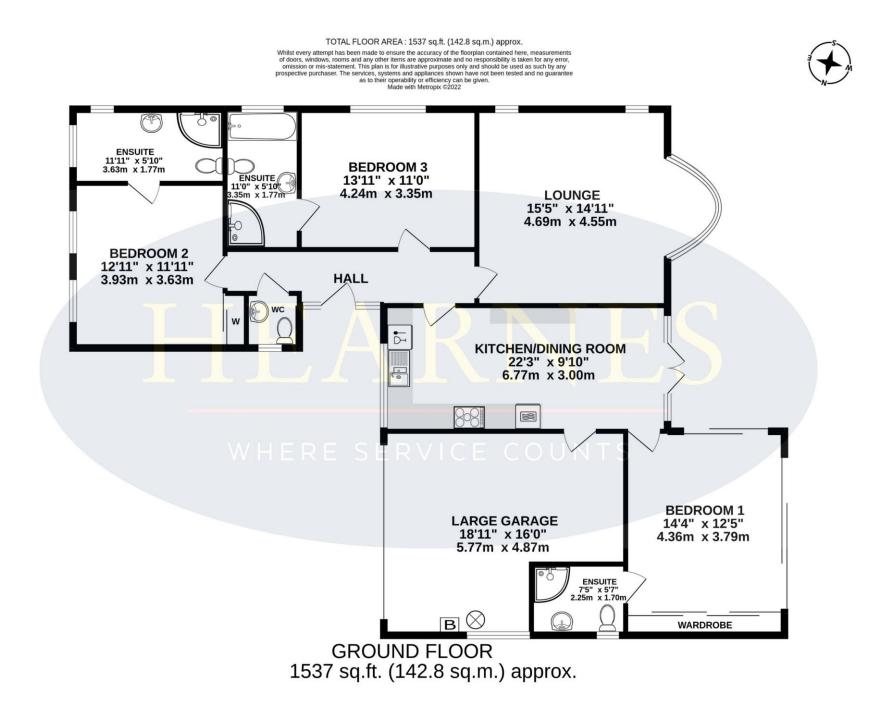

- Three double bedroom extended bungalow offered with no chain
- 20ft Entrance hall
- **Cloakroom** finished in a stylish white suite incorporating a WC, wall mounted wash hand basin, fully tiled walls and flooring
- 15ft Dual aspect lounge with a living flame contemporary gas fire and a large bay window creating an attractive focal point of the room and overlooking the private west facing rear garden
- 22ft Dual aspect **kitchen/dining room** incorporating ample roll top worksurfaces with a good range of base and wall units, integrated oven, grill, hob and extractor, integrated dishwasher, space for fridge/freezer, ample space for dining table and chairs, French doors leading out onto the rear garden patio and an internal door giving access through into a large garage
- **Bedroom one** is a spacious double bedroom enjoying a dual aspect with two sets of sliding patio doors giving access out into the private rear garden, fitted floor to ceiling wardrobes with mirror fronted doors
- Good size **en-suite shower room** finished in a stylish white suite incorporating a large corner shower cubicle, WC, wall mounted wash hand basin, fully tiled walls and flooring
- Bedroom two is also a good size double bedroom benefitting from an excellent range of fitted wardrobes
- Extremely spacious **en-suite shower room** incorporating a large corner shower cubicle, wall mounted wash hand basin, WC, fully tiled walls and flooring
- Bedroom three is also a double bedroom
- Spacious en-suite shower room/bathroom incorporating a large corner shower cubicle, panelled bath with mixer taps and shower hose, wall mounted wash hand basin, WC, fully tiled walls and flooring

## Outside

- The rear garden is a superb feature of the property as it offers an excellent degree of seclusion, faces a westerly aspect and measures approximately 60ft x 45ft
- Adjoining the rear of the property there is a large paved patio. The patio area continues round one side of the property down to a side gate
- The remainder of the garden is predominantly laid to lawn. Within the garden there are two useful timber storage sheds. The garden itself is fully enclosed by fencing
- A front driveway provides generous off road parking and in turn leads up to a large garage
- Garage/utility room has roll top worksurface, sink unit, recess and plumbing for washing machine, a wall mounted gas fired boiler with pressurised hot water tank, window, internal door leading through into the kitchen/dining room and a remote control roll up and over door
- Further benefits include; double glazing, replacement UPVC fascias and soffits, a gas fired central heating system and the property is offered with no onward chain