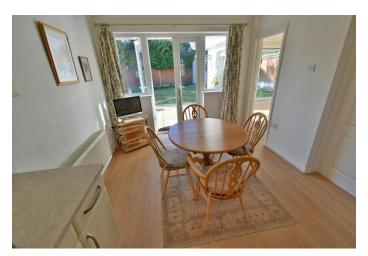

- Three double bedroom extended bungalow offered with no chain
- 20ft Entrance hall
- **Cloakroom** finished in a stylish white suite incorporating a WC, wall mounted wash hand basin, fully tiled walls and flooring
- 15ft Dual aspect lounge with a living flame contemporary gas fire and a large bay window creating an attractive focal point of the room and overlooking the private west facing rear garden
- 22ft Dual aspect **kitchen/dining room** incorporating ample roll top worksurfaces with a good range of base and wall units, integrated oven, grill, hob and extractor, integrated dishwasher, space for fridge/freezer, ample space for dining table and chairs, French doors leading out onto the rear garden patio and an internal door giving access through into a large garage
- **Bedroom one** is a spacious double bedroom enjoying a dual aspect with two sets of sliding patio doors giving access out into the private rear garden, fitted floor to ceiling wardrobes with mirror fronted doors
- Good size **en-suite shower room** finished in a stylish white suite incorporating a large corner shower cubicle, WC, wall mounted wash hand basin, fully tiled walls and flooring
- Bedroom two is also a good size double bedroom benefitting from an excellent range of fitted wardrobes
- Extremely spacious **en-suite shower room** incorporating a large corner shower cubicle, wall mounted wash hand basin, WC, fully tiled walls and flooring
- Bedroom three is also a double bedroom
- Spacious en-suite shower room/bathroom incorporating a large corner shower cubicle, panelled bath with mixer taps and shower hose, wall mounted wash hand basin, WC, fully tiled walls and flooring