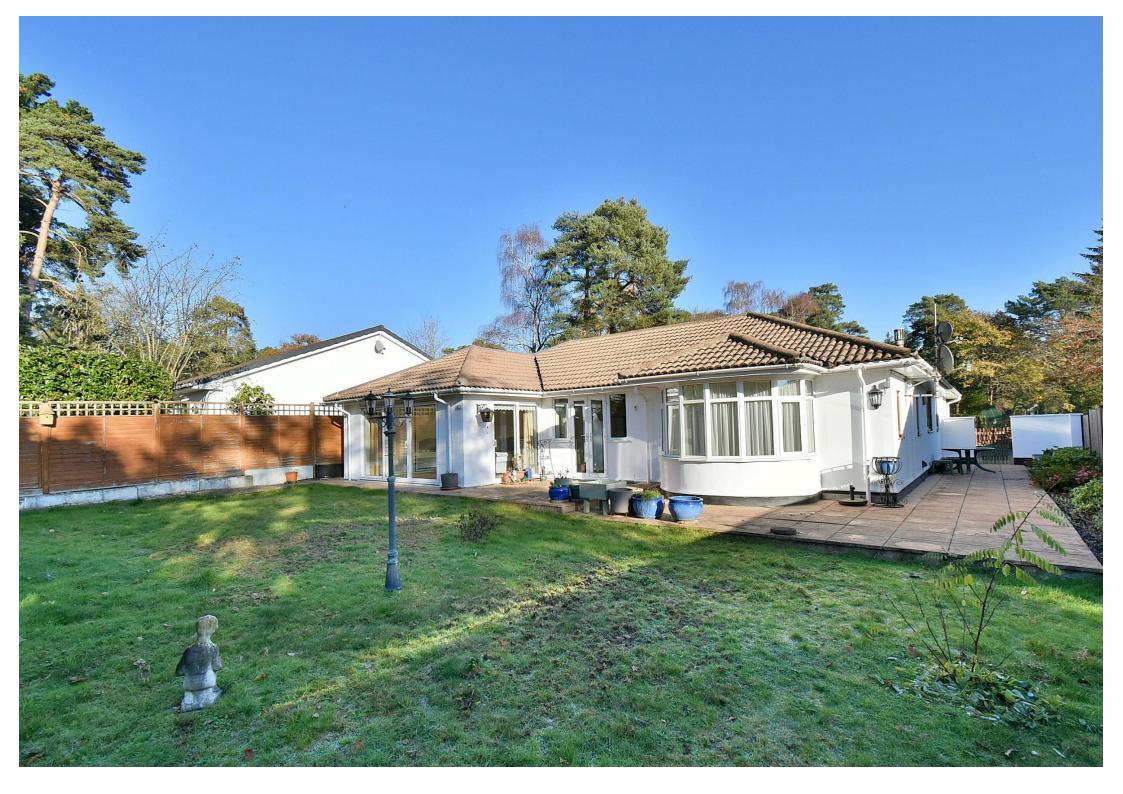

This superbly positioned 1,500 sq ft bungalow offers light and spacious accommodation whilst situated in a sought after and convenient cul-de-sac location within Ferndown. The property now also comes to the market offered with no onward chain.

## Outside

- The rear garden is a superb feature of the property as it offers an excellent degree of seclusion, faces a westerly aspect and measures approximately 60ft x 45ft
- Adjoining the rear of the property there is a large paved patio. The patio area continues round one side of the property down to a side gate
- The remainder of the garden is predominantly laid to lawn. Within the garden there are two useful timber storage sheds. The garden itself is fully enclosed by fencing
- A front driveway provides generous off road parking and in turn leads up to a large garage
- Garage/utility room has roll top worksurface, sink unit, recess and plumbing for washing machine, a wall mounted gas fired boiler with pressurised hot water tank, window, internal door leading through into the kitchen/dining room and a remote control roll up and over door
- Further benefits include; double glazing, replacement UPVC fascias and soffits, a gas fired central heating system and the property is offered with no onward chain