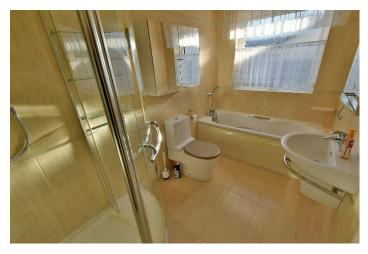

- Three double bedroom extended bungalow offered with no chain
- 20ft Entrance hall
- **Cloakroom** finished in a stylish white suite incorporating a WC, wall mounted wash hand basin, fully tiled walls and flooring
- 15ft Dual aspect lounge with a living flame contemporary gas fire and a large bay window creating an attractive focal point of the room and overlooking the private west facing rear garden
- 22ft Dual aspect **kitchen/dining room** incorporating ample roll top worksurfaces with a good range of base and wall units, integrated oven, grill, hob and extractor, integrated dishwasher, space for fridge/freezer, ample space for dining table and chairs, French doors leading out onto the rear garden patio and an internal door giving access through into a large garage
- **Bedroom one** is a spacious double bedroom enjoying a dual aspect with two sets of sliding patio doors giving access out into the private rear garden, fitted floor to ceiling wardrobes with mirror fronted doors
- Good size **en-suite shower room** finished in a stylish white suite incorporating a large corner shower cubicle, WC, wall mounted wash hand basin, fully tiled walls and flooring
- Bedroom two is also a good size double bedroom benefitting from an excellent range of fitted wardrobes
- Extremely spacious **en-suite shower room** incorporating a large corner shower cubicle, wall mounted wash hand basin, WC, fully tiled walls and flooring
- Bedroom three is also a double bedroom
- Spacious en-suite shower room/bathroom incorporating a large corner shower cubicle, panelled bath with mixer taps and shower hose, wall mounted wash hand basin, WC, fully tiled walls and flooring