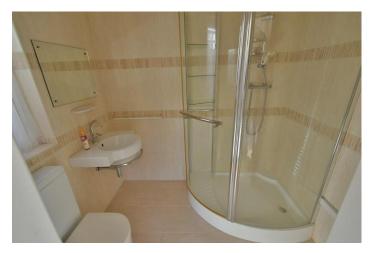

- Three double bedroom extended bungalow offered with no chain
- 20ft Entrance hall
- **Cloakroom** finished in a stylish white suite incorporating a WC, wall mounted wash hand basin, fully tiled walls and flooring
- 15ft Dual aspect lounge with a living flame contemporary gas fire and a large bay window creating an attractive focal point of the room and overlooking the private west facing rear garden
- 22ft Dual aspect **kitchen/dining room** incorporating ample roll top worksurfaces with a good range of base and wall units, integrated oven, grill, hob and extractor, integrated dishwasher, space for fridge/freezer, ample space for dining table and chairs, French doors leading out onto the rear garden patio and an internal door giving access through into a large garage
- **Bedroom one** is a spacious double bedroom enjoying a dual aspect with two sets of sliding patio doors giving access out into the private rear garden, fitted floor to ceiling wardrobes with mirror fronted doors
- Good size **en-suite shower room** finished in a stylish white suite incorporating a large corner shower cubicle, WC, wall mounted wash hand basin, fully tiled walls and flooring
- Bedroom two is also a good size double bedroom benefitting from an excellent range of fitted wardrobes
- Extremely spacious **en-suite shower room** incorporating a large corner shower cubicle, wall mounted wash hand basin, WC, fully tiled walls and flooring
- Bedroom three is also a double bedroom
- Spacious en-suite shower room/bathroom incorporating a large corner shower cubicle, panelled bath with mixer taps and shower hose, wall mounted wash hand basin, WC, fully tiled walls and flooring