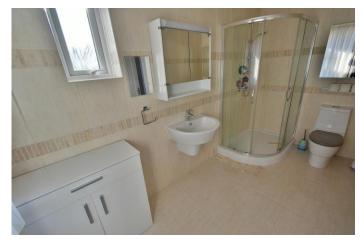

- Three double bedroom extended bungalow offered with no chain
- 20ft Entrance hall
- **Cloakroom** finished in a stylish white suite incorporating a WC, wall mounted wash hand basin, fully tiled walls and flooring
- 15ft Dual aspect lounge with a living flame contemporary gas fire and a large bay window creating an attractive focal point of the room and overlooking the private west facing rear garden
- 22ft Dual aspect **kitchen/dining room** incorporating ample roll top worksurfaces with a good range of base and wall units, integrated oven, grill, hob and extractor, integrated dishwasher, space for fridge/freezer, ample space for dining table and chairs, French doors leading out onto the rear garden patio and an internal door giving access through into a large garage
- **Bedroom one** is a spacious double bedroom enjoying a dual aspect with two sets of sliding patio doors giving access out into the private rear garden, fitted floor to ceiling wardrobes with mirror fronted doors
- Good size **en-suite shower room** finished in a stylish white suite incorporating a large corner shower cubicle, WC, wall mounted wash hand basin, fully tiled walls and flooring
- Bedroom two is also a good size double bedroom benefitting from an excellent range of fitted wardrobes
- Extremely spacious **en-suite shower room** incorporating a large corner shower cubicle, wall mounted wash hand basin, WC, fully tiled walls and flooring
- Bedroom three is also a double bedroom
- Spacious en-suite shower room/bathroom incorporating a large corner shower cubicle, panelled bath with mixer taps and shower hose, wall mounted wash hand basin, WC, fully tiled walls and flooring