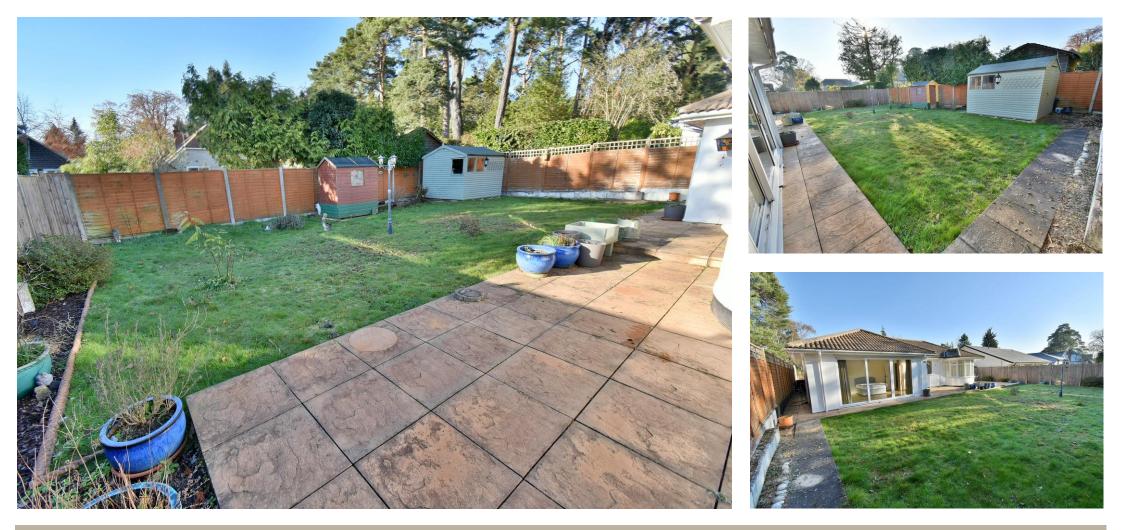

## Outside

- The rear garden is a superb feature of the property as it offers an excellent degree of seclusion, faces a westerly aspect and measures approximately 60ft x 45ft
- Adjoining the rear of the property there is a large paved patio. The patio area continues round one side of the property down to a side gate
- The remainder of the garden is predominantly laid to lawn. Within the garden there are two useful timber storage sheds. The garden itself is fully enclosed by fencing
- A front driveway provides generous off road parking and in turn leads up to a large garage
- Garage/utility room has roll top worksurface, sink unit, recess and plumbing for washing machine, a wall mounted gas fired boiler with pressurised hot water tank, window, internal door leading through into the kitchen/dining room and a remote control roll up and over door
- Further benefits include; double glazing, replacement UPVC fascias and soffits, a gas fired central heating system and the property is offered with no onward chain