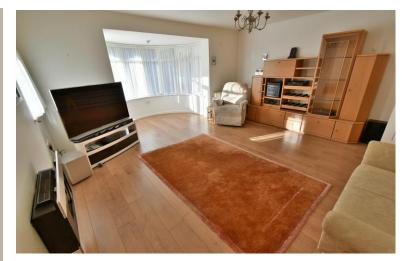

- Three double bedroom extended bungalow offered with no chain
- 20ft Entrance hall
- **Cloakroom** finished in a stylish white suite incorporating a WC, wall mounted wash hand basin, fully tiled walls and flooring
- 15ft Dual aspect lounge with a living flame contemporary gas fire and a large bay window creating an attractive focal point of the room and overlooking the private west facing rear garden
- 22ft Dual aspect **kitchen/dining room** incorporating ample roll top worksurfaces with a good range of base and wall units, integrated oven, grill, hob and extractor, integrated dishwasher, space for fridge/freezer, ample space for dining table and chairs, French doors leading out onto the rear garden patio and an internal door giving access through into a large garage
- **Bedroom one** is a spacious double bedroom enjoying a dual aspect with two sets of sliding patio doors giving access out into the private rear garden, fitted floor to ceiling wardrobes with mirror fronted doors
- Good size **en-suite shower room** finished in a stylish white suite incorporating a large corner shower cubicle, WC, wall mounted wash hand basin, fully tiled walls and flooring
- Bedroom two is also a good size double bedroom benefitting from an excellent range of fitted wardrobes
- Extremely spacious **en-suite shower room** incorporating a large corner shower cubicle, wall mounted wash hand basin, WC, fully tiled walls and flooring
- Bedroom three is also a double bedroom
- Spacious en-suite shower room/bathroom incorporating a large corner shower cubicle, panelled bath with mixer taps and shower hose, wall mounted wash hand basin, WC, fully tiled walls and flooring