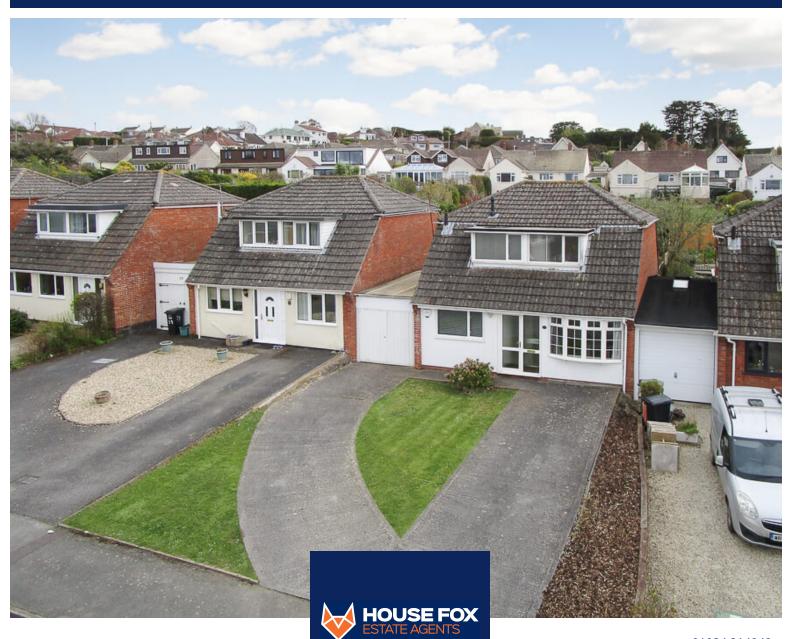

#### PROPERTY DESCRIPTION

DETACHED HOME IN A SOUGHT AFTER LOCATION......This lovely home is set on the highly popular Bleadon Hill, with a 9 hole golf course about a 5 minute drive away, then if you drop down into the village you will find a local shop, school, The Queens Arms public house and The Catherines Inn eatery.

The house is offered for sale with no onward chain and the light, bright accommodation comprises entrance porch, a good size hallway, a fantastic 22ft lounge that runs the length of the house and has two sets of sliding doors onto the garden, separate dining room, kitchen, 3 nice size bedrooms, cloakroom, bathroom, plus driveway with parking for 4 cars that leads to the carport, gas central heating, double glazing, and a wonderful Southerly facing garden.

## Car port and parking:

To the front the driveway provides parking for 4 cars and leads to the car port