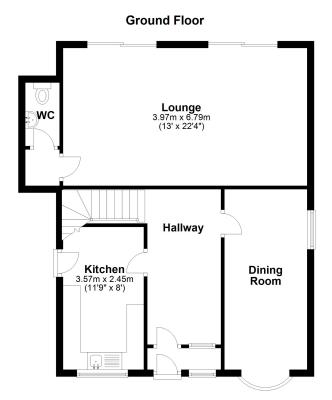

#### **ROOM DESCRIPTIONS**

## Main front door to entrance porch

#### **Entrance Porch:**

Door to the hallway

## Hallway:

A nice spacious hallway, with stairs to the first floor, radiator.

## Lounge:

22' 4" x 13' 0" (6.81m x 3.96m) Two sets of sliding patio doors on to the garden, two radiators, electric fire, door to the cloakroom.

## Cloakroom:

Low level WC, wash hand basin, radiator.

## Dining room:

15' 0" x 7' 10" (4.57m x 2.39m) Two double glazed windows, radiator.

## Kitchen:

11' 9" x 8' 0" (3.58m x 2.44m) Single drainer sink unit, floor and wall units, double glazed window, radiator, plumbing for dishwasher and washing machine, door to the car port

#### **FLOORPLAN & EPC**