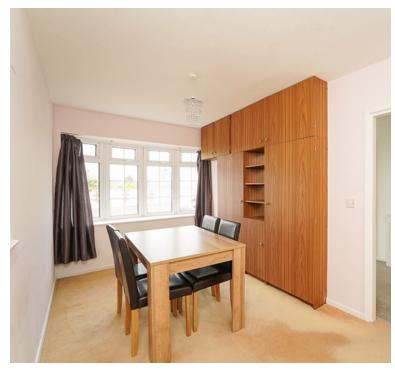

## Dining room:

15' 0" x 7' 10" (4.57m x 2.39m) Two double glazed windows, radiator.