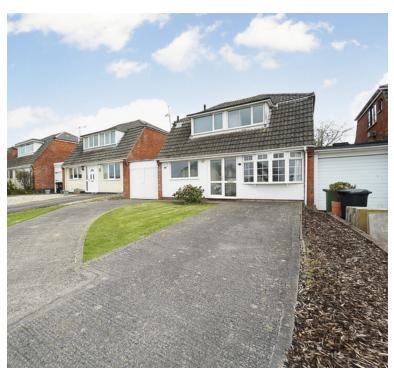

## Car port and parking:

To the front the driveway provides parking for 4 cars and leads to the car port