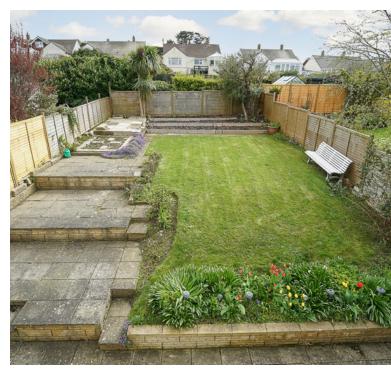

## Rear garden:

A lovely Southerly facing garden with patio area, lawn area, and an array of flowers and shrubs