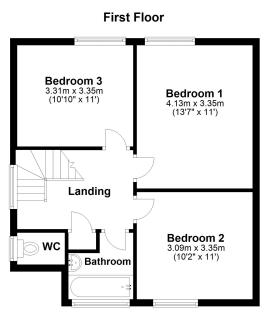

## First floor landing:

Double glazed window, radiator, cupboard housing the boiler

## Bedroom 1:

13' 7" x 11' 0" (4.14m x 3.35m)

Double glazed window to the rear, radiator.

#### Bedroom 2:

11' 0" x 10' 2" (3.35m x 3.10m)

Double glazed window, radiator.

## Bedroom 3:

11' 0" x 10' 10" (3.35m x 3.30m)

Double glazed window, radiator.

#### **Bathroom:**

Bath with shower over, shower screen, wash hand basin, heated towel rail, double glazed window.

#### **FLOORPLAN & EPC**