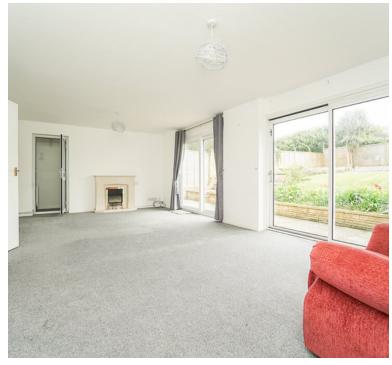

## Lounge:

22' 4" x 13' 0" (6.81m x 3.96m) Two sets of sliding patio doors on to the garden, two radiators, electric fire, door to the cloakroom.