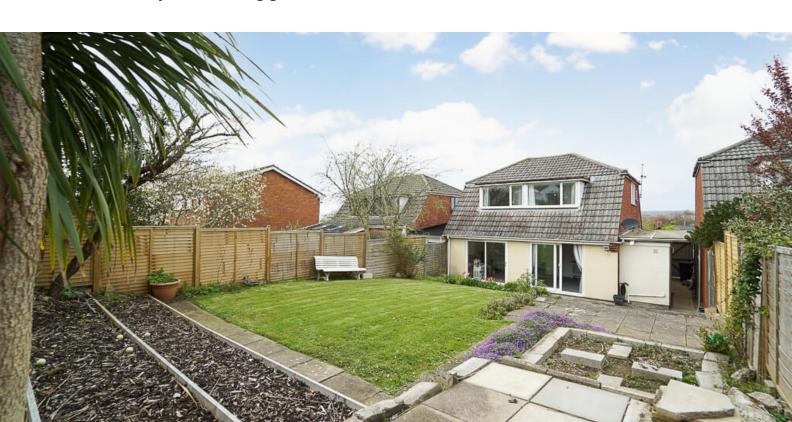

## Rear garden:

A lovely Southerly facing garden with patio area, lawn area, and an array of flowers and shrubs