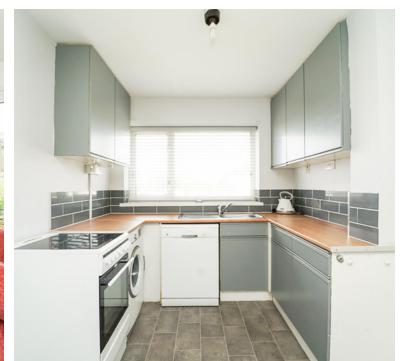

## Kitchen:

11' 9" x 8' 0" (3.58m x 2.44m) Single drainer sink unit, floor and wall units, double glazed window, radiator, plumbing for dishwasher and washing machine, door to the car port