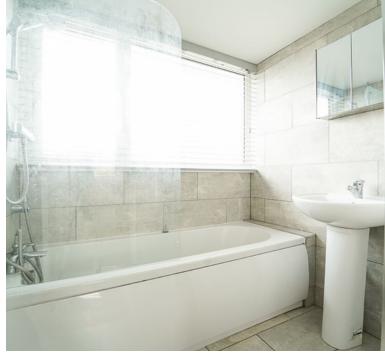

#### **Bathroom:**

Bath with shower over, shower screen, wash hand basin, heated towel rail, double glazed window.