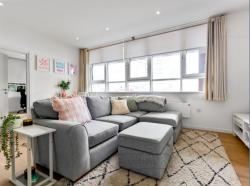

## \*\* OUTSIDE SPACE, GROUND FLOOR\*\*

This is a generous sized 2 double bedroom apartment on the ground floor ensuring flow and flexibility with a good use of natural light. Great attention has been paid to the internal layouts with open planned lounge/kitchen/diner, a good sized master bedroom and bathroom. Specification is of a high standard including fully integrated kitchen, GRANITE work tops with Smeg appliances, quality flooring throughout ,fully tiled bathroom and video entry systems.