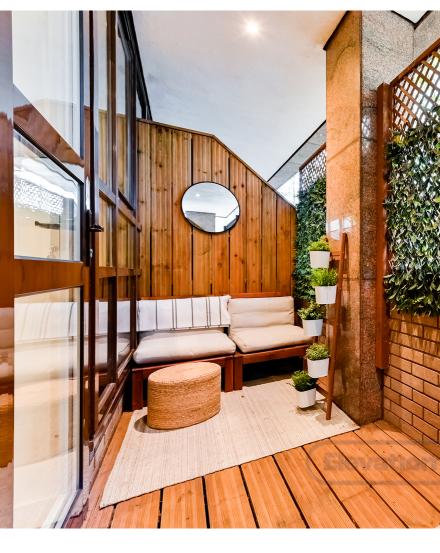

## \*\* OUTSIDE SPACE, GROUND FLOOR\*\*

This is a generous sized 2 double bedroom apartment on the ground floor ensuring flow and flexibility with a good use of natural light. Great attention has been paid to the internal layouts with open planned lounge/kitchen/diner, a good sized master bedroom and bathroom. Specification is of a high standard including fully integrated kitchen, GRANITE work tops with Smeg appliances, quality flooring throughout ,fully tiled bathroom and video entry systems.

Ground Floor Balcony

Floor plans are for layout purposes only. Measurements are approximate and subject to inaccuracies Plan produced using PtanUp.

Granton House is walking distance to the Milton Keynes Train Station (0.35 miles) as well as the MK shopping centre and the restaurants and bars within the Hub.