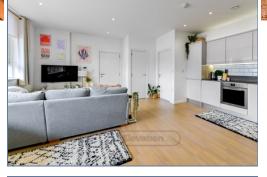

## \*\* OUTSIDE SPACE, GROUND FLOOR\*\*

This is a generous sized 2 double bedroom apartment on the ground floor ensuring flow and flexibility with a good use of natural light. Great attention has been paid to the internal layouts with open planned lounge/kitchen/diner, a good sized master bedroom and bathroom. Specification is of a high standard including fully integrated kitchen, GRANITE work tops with Smeg appliances, quality flooring throughout ,fully tiled bathroom and video entry systems.