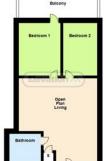

## \*\* OUTSIDE SPACE, GROUND FLOOR\*\*

This is a generous sized 2 double bedroom apartment on the ground floor ensuring flow and flexibility with a good use of natural light. Great attention has been paid to the internal layouts with open planned lounge/kitchen/diner, a good sized master bedroom and bathroom. Specification is of a high standard including fully integrated kitchen, GRANITE work tops with Smeg appliances, quality flooring throughout ,fully tiled bathroom and video entry systems.

Ground Floor Balcony

Floor plans are for layout purposes only. Measurements are approximate and subject to inaccuracies Plan produced using PtanUp.

Granton House is walking distance to the Milton Keynes Train Station (0.35 miles) as well as the MK shopping centre and the restaurants and bars within the Hub.