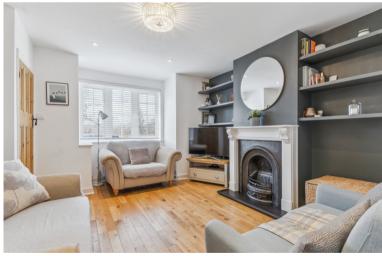

## For Sale

153 Hitchin Road, Henlow, Bedfordshire, SG16 6BA

- EXTENDED THREE BEDROOM SEMI-DETACHED FAMILY HOME
- WELL PRESENTED & BEAUTIFULLY MAINTAINED THROUGHOUT
- SPACIOUS LIVING ROOM WITH FEATURE FIREPLACE & BAY WINDOW
- KITCHEN/DINING ROOM WITH LOG BURNER & UTILITY
- RE-FITTED MODERN DOWNSTAIRS BATHROOM
- MASTER BEDROOM WITH DRESSING AREA & BUILT IN WARDROBES
- FANTASTIC REAR GARDEN WITH OPEN COUNTRYSIDE VIEWS
- LUXURY SUMMER HOUSE/GARDEN ROOM PLUS STORE
- LARGE DRIVEWAY OFFERING AMPLE OFF ROAD PARKING
- POTENTIAL FOR FURTHER DEVELOPMENT