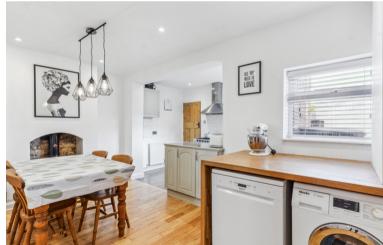

## For Sale

153 Hitchin Road, Henlow, Bedfordshire, SG16 6BA

- EXTENDED THREE BEDROOM SEMI-DETACHED FAMILY HOME
- WELL PRESENTED & BEAUTIFULLY MAINTAINED THROUGHOUT
- SPACIOUS LIVING ROOM WITH FEATURE FIREPLACE & BAY WINDOW
- KITCHEN/DINING ROOM WITH LOG BURNER & UTILITY
- RE-FITTED MODERN DOWNSTAIRS BATHROOM
- MASTER BEDROOM WITH DRESSING AREA & BUILT IN WARDROBES
- FANTASTIC REAR GARDEN WITH OPEN COUNTRYSIDE VIEWS
- LUXURY SUMMER HOUSE/GARDEN ROOM PLUS STORE
- LARGE DRIVEWAY OFFERING AMPLE OFF ROAD PARKING
- POTENTIAL FOR FURTHER DEVELOPMENT