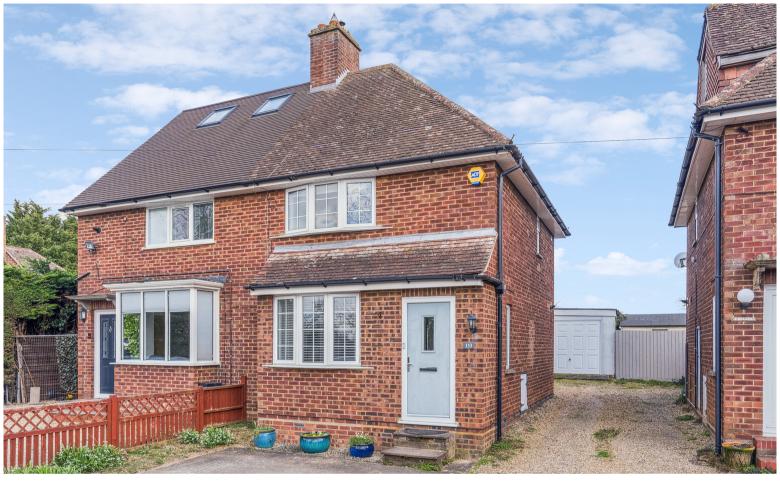

## For Sale

153 Hitchin Road, Henlow, Bedfordshire, SG16 6BA

- EXTENDED THREE BEDROOM SEMI-DETACHED FAMILY HOME
- WELL PRESENTED & BEAUTIFULLY MAINTAINED THROUGHOUT
- SPACIOUS LIVING ROOM WITH FEATURE FIREPLACE & BAY WINDOW
- KITCHEN/DINING ROOM WITH LOG BURNER & UTILITY
- RE-FITTED MODERN DOWNSTAIRS BATHROOM
- MASTER BEDROOM WITH DRESSING AREA & BUILT IN WARDROBES
- FANTASTIC REAR GARDEN WITH OPEN COUNTRYSIDE VIEWS
- LUXURY SUMMER HOUSE/GARDEN ROOM PLUS STORE
- LARGE DRIVEWAY OFFERING AMPLE OFF ROAD PARKING
- POTENTIAL FOR FURTHER DEVELOPMENT

Lane & Bennetts Langford

£440,000 Freehold

01462 700555