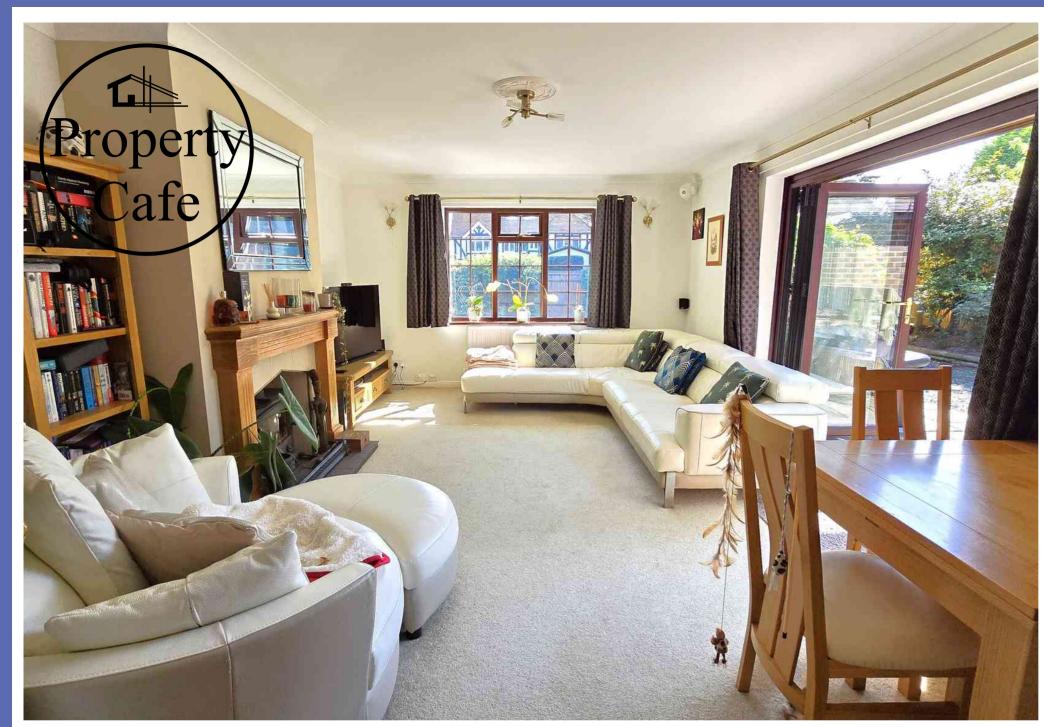

The Property Cafe Is Delighted To Offer For Sale: A Spacious detached three bedroom bungalow \* Highly sought after old town location \* Three good size double bedrooms \* Spacious lounge diner with central fireplace with log burner and bifold doors \* Modern & Immaculate Decor Throughout \* Modern fitted kitchen and bathroom \* Additional Cloakroom/W.C \* Central heated and double glazed throughout \* Income producing solar panels \* Garden room/home office \* Timber built Arctic Style Cabin/entertaining space \* Brick built barbecue and log store \* Substantial supply of seasoned logs \* Covered carport and 24ft garage \* Ample additional parking area \* Walking distance to Bexhill town centre, old town and seafront \* Sought After & Secluded Location \* A realistically priced detached family home.. Call our Sales Team On 01424 224488