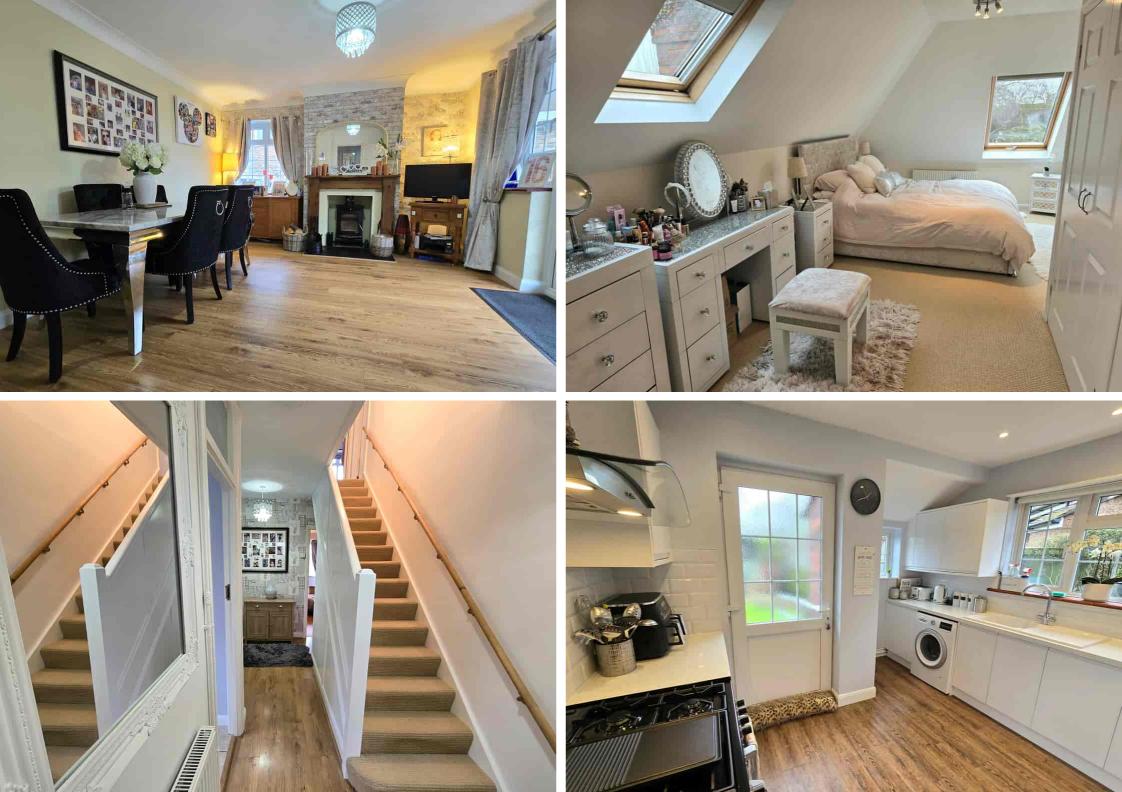

6 Deans Drive, Bexhill-on-Sea, East Sussex, TN39 4DE Immaculate Detached Four Bedroom Chalet Style House £489,950 - Freehold

The Property Cafe is Delighted To Offer For Sale This Immaculate Four Bedroom Detached Chalet House With Character & Period Features \* Well Presented Hall With Ample Storage \* 4 Bedrooms (Two Ground & Two First Floor) \* Two Spacious Receptions Rooms \* Family Bathroom & Master With En-Suite \* Immaculate Decor & Presentation Throughout \* Two Spacious Receptions Both With Log Burners \* A Modern Well Planned Fitted Kitchen \* Central Heated & Double Glazed Throughout \* Substantial Drive Offering Ample Parking \* Attached 18ft Single Garage \* Covered Decked Patio Area \* Low Maintenance South Facing Rear Garden \* Large Timber Summer House \* Lovely Front Garden Area \* Located Close To Local Schools (Bexhill Academy) \* Quiet & Peaceful Location \* Viewing Highly Recommended \* Call Our Bexhill Team On 01424 224488...

A Substantial Family Home With Character & Features \* 4 Bedrooms (Two Ground & Two First Floor) \* Two Spacious Receptions Rooms \* Family Bathroom & Master With En-Suite \* Immaculate Decor & Presentation \* Modern Well Planned Fitted Kitchen \* Substantial Drive Offering Ample Parking \* Attached 18ft Single Garage \* Covered Decked Patio Area \* Low Maintenance South Facing Rear Garden With Large Timber Summer House \* Close To Local Schools (Bexhill Academy) \* Quiet & Peaceful Location.