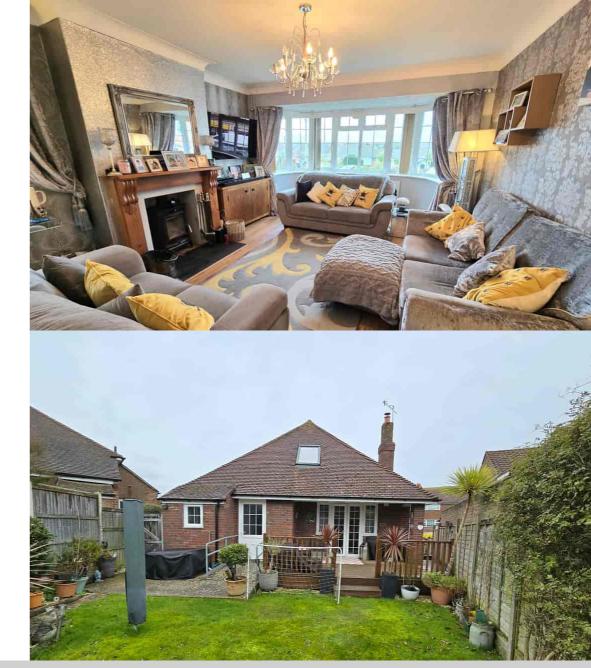

- Attached 18ft Single Garage
- Covered Decked Patio Area
- South Facing Rear Garden
- Large Timber Summer House
- Close To Local Schools (Bexhill Academy)
  - Quiet & Peaceful Location
- Well Presented Hall With Ample Storage
  - Offered For Sale With NO CHAIN!