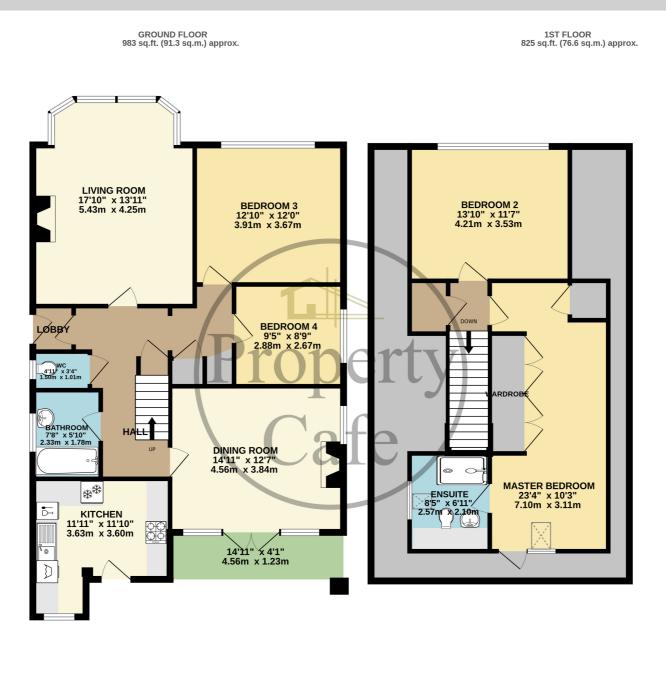

## TOTAL FLOOR AREA : 1808 sq.ft. (168.0 sq.m.) approx.

www.propertycafe.co

Bedrooms: 4 Receptions: 2 Council Tax: Band D Council Tax: Rate 2425.45 Parking Types: Driveway. Heating Sources: Gas Central. Electricity Supply: Mains Supply. Water Supply: Mains Supply. Sewerage: Mains Supply. Broadband Connection Types: FTTP. Accessibility Types: Level access. Ramped access.