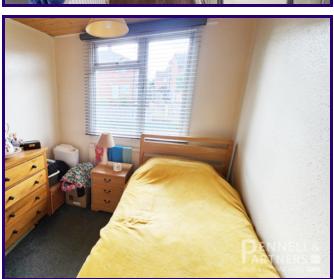

# **BEDROOM TWO**

2.391m x 2.570m (7' 10" x 8' 5")

#### BEDROOM THREE

4.275m x 2.380m (14' 0" x 7' 10")