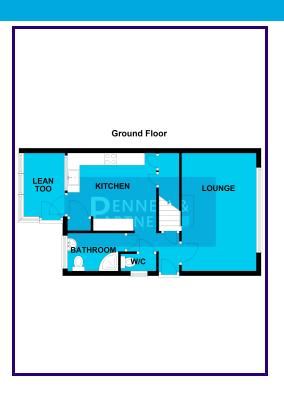

## **ENTRANCE HALL**

## LOUNGE

4.837m x 3.050m (15' 10" x 10' 0")

# W/C

1.587m x 0.736m (5' 2" x 2' 5")

## **BATHROOM**

2.068m x 1.544m (6' 9" x 5' 1")

#### **KITCHEN**

3.644m x 3.184m (11' 11" x 10' 5")

# **CONSERVATORY/SNUG**

2.686m x 1.688m (8' 10" x 5' 6")