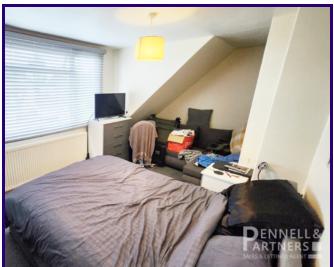

## **MASTER BEDROOM**

4.819m x 2.840m (15' 10" x 9' 4")

# **BEDROOM TWO**

2.391m x 2.570m (7' 10" x 8' 5")

#### BEDROOM THREE

4.275m x 2.380m (14' 0" x 7' 10")