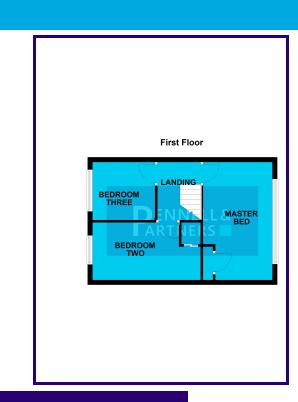

## **FIRST FLOOR**

## **MASTER BEDROOM**

4.819m x 2.840m (15' 10" x 9' 4")

# **BEDROOM TWO**

2.391m x 2.570m (7' 10" x 8' 5")

#### BEDROOM THREE

4.275m x 2.380m (14' 0" x 7' 10")